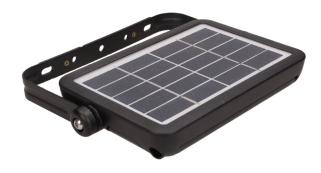

## PRODUCT DESCRIPTION

This LUX LED floodlight is equipped with a monocrystalline, waterproof and very efficient photovoltaic panel, which is used to charge the built-in 3000mAh lithium-ion battery, even on cloudy days and in winter. The light source in form of SMD LEDs emits light with a natural white color. Such light is often used to illuminate the facade or garden, therefore this floodlight is perfect for outdoor lighting, on a car park, around your property, summer houses, gazebos, on building facades, or to illuminate advertisements, etc. The presented floodlight works with rated power of 5W and emits light in the amount of 500 lm. It shines with a natural white color of

## General information:

| Luminous flux:                    | 500 lm                                                                             |
|-----------------------------------|------------------------------------------------------------------------------------|
| Rated power:                      | 5 W                                                                                |
| Light source:                     | LED SMD                                                                            |
| Degree of protection (IP):        | 65                                                                                 |
| Colour temperature:               | 4000K                                                                              |
| Nominal voltage:                  | 3000mAh Li-ion Battery                                                             |
| Colour:                           | black                                                                              |
| Solar panel:                      | Yes                                                                                |
| Dimensions - depth:               | 149.3 mm                                                                           |
| Dimensions - height:              | 33.7 mm                                                                            |
| Other features:                   | adjustment of the position of the floodlight: vertically 135°, two operating modes |
| Colour rendering index CRI:       | >80                                                                                |
| Detection angle:                  | 120°                                                                               |
| Material of the lampshade:        | PC                                                                                 |
| Control of the motion sensor:     | Yes                                                                                |
| Type of sensor:                   | PIR                                                                                |
| Detection range:                  | <6 m                                                                               |
| Adjustable daylight sensor (LUX): | No                                                                                 |
| Adjustable time setting (TIME):   | No                                                                                 |