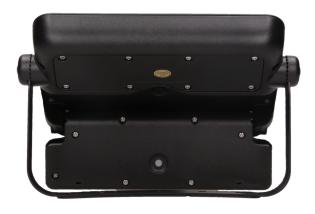

## PRODUCT DESCRIPTION

This LUX LED floodlight is equipped with a monocrystalline, waterproof and very efficient photovoltaic panel, which is used to charge the built-in 3000mAh lithium-ion battery, even on cloudy days and in winter. The light source in form of SMD LEDs emits light with a natural white color. Such light is often used to illuminate the facade or garden, therefore this floodlight is perfect for outdoor lighting, on a car park, around your property, summer houses, gazebos, on building facades, or to illuminate advertisements, etc. The presented floodlight works with rated power of 5W and emits light in the amount of 500 lm. It shines with a natural white color of

light at a temperature of 4000K. The high degree of ingress protection IP65 ensures resistance to dust, dirt and contact with water, and guarantees resistance to all weather conditions. The device has an automatic system that turns on the lighting after dark and a built-in PIR motion sensor that reacts when there is movement. The maximum detection range is up to 6 meters. The installation of the floodlight is easy and simple, and the device itself does not require any calibration and is ready for use immediately after connection. The floodlight holder is adjustable in the range of 360°, and the LED module - within the range of 135°.