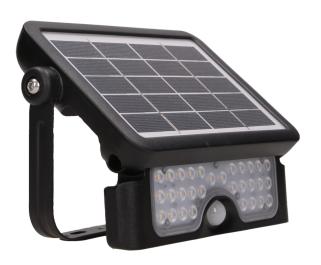

## PRODUCT DESCRIPTION

This LUX LED floodlight is equipped with a monocrystalline, waterproof and very efficient photovoltaic panel, which is used to charge the built-in 3000mAh lithium-ion battery, even on cloudy days and in winter. The light source in form of SMD LEDs emits light with a natural white color. Such light is often used to illuminate the facade or garden, therefore this floodlight is perfect for outdoor lighting, on a car park, around your property, summer houses, gazebos, on building facades, or to illuminate advertisements, etc. The presented floodlight works with rated power of 5W and emits light in the amount of 500 lm. It shines with a natural white color of

light at a temperature of 4000K. The high degree of ingress protection IP65 ensures resistance to dust, dirt and contact with water, and guarantees resistance to all weather conditions. The device has an automatic system that turns on the lighting after dark and a built-in PIR motion sensor that reacts when there is movement. The maximum detection range is up to 6 meters. The installation of the floodlight is easy and simple, and the device itself does not require any calibration and is ready for use immediately after connection. The floodlight holder is adjustable in the range of 360°, and the LED module - within the range of 135°.