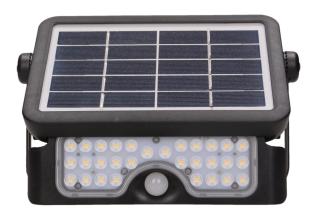

## PRODUCT DESCRIPTION

This LUX LED floodlight is equipped with a monocrystalline, waterproof and very efficient photovoltaic panel, which is used to charge the built-in 3000mAh lithium-ion battery, even on cloudy days and in winter. The light source in form of SMD LEDs emits light with a natural white color. Such light is often used to illuminate the facade or garden, therefore this floodlight is perfect for outdoor lighting, on a car park, around your property, summer houses, gazebos, on building facades, or to illuminate advertisements, etc. The presented floodlight works with rated power of 5W and emits light in the amount of 500 lm. It shines with a natural white color of

light at a temperature of 4000K. The high degree of ingress protection IP65 ensures resistance to dust, dirt and contact with water, and guarantees resistance to all weather conditions. The device has an automatic system that turns on the lighting after dark and a built-in PIR motion sensor that reacts when there is movement. The maximum detection range is up to 6 meters. The installation of the floodlight is easy and simple, and the device itself does not require any calibration and is ready for use immediately after connection. The floodlight holder is adjustable in the range of 360°, and the LED module - within the range of 135°.