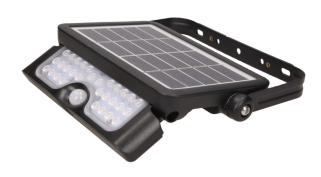

## PRODUCT DESCRIPTION

This LUX LED floodlight is equipped with a monocrystalline, waterproof and very efficient photovoltaic panel, which is used to charge the built-in 3000mAh lithium-ion battery, even on cloudy days and in winter. The light source in form of SMD LEDs emits light with a natural white color. Such light is often used to illuminate the facade or garden, therefore this floodlight is perfect for outdoor lighting, on a car park, around your property, summer houses, gazebos, on building facades, or to illuminate advertisements, etc. The presented floodlight works with rated power of 5W and emits light in the amount of 500 lm. It shines with a natural white color of

light at a temperature of 4000K. The high degree of ingress protection IP65 ensures resistance to dust, dirt and contact with water, and guarantees resistance to all weather conditions. The device has an automatic system that turns on the lighting after dark and a built-in PIR motion sensor that reacts when there is movement. The maximum detection range is up to 6 meters. The installation of the floodlight is easy and simple, and the device itself does not require any calibration and is ready for use immediately after connection. The floodlight holder is adjustable in the range of 360°, and the LED module - within the range of 135°.

## General information:

| Luminous flux:                    | 500 lm                                                                             |
|-----------------------------------|------------------------------------------------------------------------------------|
| Rated power:                      | 5 W                                                                                |
| Light source:                     | LED SMD                                                                            |
| Degree of protection (IP):        | 65                                                                                 |
| Colour temperature:               | 4000K                                                                              |
| Nominal voltage:                  | 3000mAh Li-ion Battery                                                             |
| Colour:                           | black                                                                              |
| Solar panel:                      | Yes                                                                                |
| Dimensions - depth:               | 149.3 mm                                                                           |
| Dimensions - height:              | 33.7 mm                                                                            |
| Other features:                   | adjustment of the position of the floodlight: vertically 135°, two operating modes |
| Colour rendering index CRI:       | >80                                                                                |
| Detection angle:                  | 120°                                                                               |
| Material of the lampshade:        | PC                                                                                 |
| Control of the motion sensor:     | Yes                                                                                |
| Type of sensor:                   | PIR                                                                                |
| Detection range:                  | <6 m                                                                               |
| Adjustable daylight sensor (LUX): | No                                                                                 |
| Adjustable time setting (TIME):   | No                                                                                 |