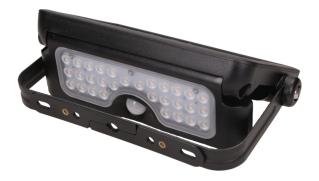

## PRODUCT DESCRIPTION

This LUX LED floodlight is equipped with a monocrystalline, waterproof and very efficient photovoltaic panel, which is used to charge the built-in 3000mAh lithium-ion battery, even on cloudy days and in winter. The light source in form of SMD LEDs emits light with a natural white color. Such light is often used to illuminate the facade or garden, therefore this floodlight is perfect for outdoor lighting, on a car park, around your property, summer houses, gazebos, on building facades, or to illuminate advertisements, etc. The presented floodlight works with rated power of 5W and emits light in the amount of 500 lm. It shines with a natural white color of

light at a temperature of 4000K. The high degree of ingress protection IP65 ensures resistance to dust, dirt and contact with water, and guarantees resistance to all weather conditions. The device has an automatic system that turns on the lighting after dark and a built-in PIR motion sensor that reacts when there is movement. The maximum detection range is up to 6 meters. The installation of the floodlight is easy and simple, and the device itself does not require any calibration and is ready for use immediately after connection. The floodlight holder is adjustable in the range of 360°, and the LED module - within the range of 135°.

## General information:

| Luminous flux:                    | 500 lm                                                                             |
|-----------------------------------|------------------------------------------------------------------------------------|
| Rated power:                      | 5 W                                                                                |
| Light source:                     | LED SMD                                                                            |
| Degree of protection (IP):        | 65                                                                                 |
| Colour temperature:               | 4000K                                                                              |
| Nominal voltage:                  | 3000mAh Li-ion Battery                                                             |
| Colour:                           | black                                                                              |
| Solar panel:                      | Yes                                                                                |
| Dimensions - depth:               | 149.3 mm                                                                           |
| Dimensions - height:              | 33.7 mm                                                                            |
| Other features:                   | adjustment of the position of the floodlight: vertically 135°, two operating modes |
| Colour rendering index CRI:       | >80                                                                                |
| Detection angle:                  | 120°                                                                               |
| Material of the lampshade:        | PC                                                                                 |
| Control of the motion sensor:     | Yes                                                                                |
| Type of sensor:                   | PIR                                                                                |
| Detection range:                  | <6 m                                                                               |
| Adjustable daylight sensor (LUX): | No                                                                                 |
| Adjustable time setting (TIME):   | No                                                                                 |