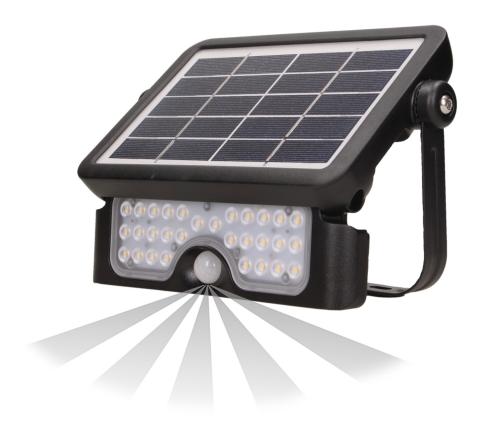

## PRODUCT DESCRIPTION

This LUX LED floodlight is equipped with a monocrystalline, waterproof and very efficient photovoltaic panel, which is used to charge the built-in 3000mAh lithium-ion battery, even on cloudy days and in winter. The light source in form of SMD LEDs emits light with a natural white color. Such light is often used to illuminate the facade or garden, therefore this floodlight is perfect for outdoor lighting, on a car park, around your property, summer houses, gazebos, on building facades, or to illuminate advertisements, etc. The presented floodlight works with rated power of 5W and emits light in the amount of 500 lm. It shines with a natural white color of

light at a temperature of 4000K. The high degree of ingress protection IP65 ensures resistance to dust, dirt and contact with water, and guarantees resistance to all weather conditions. The device has an automatic system that turns on the lighting after dark and a built-in PIR motion sensor that reacts when there is movement. The maximum detection range is up to 6 meters. The installation of the floodlight is easy and simple, and the device itself does not require any calibration and is ready for use immediately after connection. The floodlight holder is adjustable in the range of 360°, and the LED module - within the range of 135°.