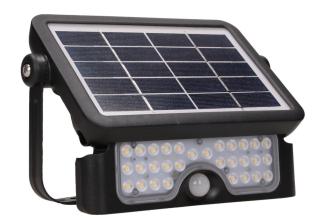

## PRODUCT DESCRIPTION

This LUX LED floodlight is equipped with a monocrystalline, waterproof and very efficient photovoltaic panel, which is used to charge the built-in 3000mAh lithium-ion battery, even on cloudy days and in winter. The light source in form of SMD LEDs emits light with a natural white color. Such light is often used to illuminate the facade or garden, therefore this floodlight is perfect for outdoor lighting, on a car park, around your property, summer houses, gazebos, on building facades, or to illuminate advertisements, etc. The presented floodlight works with rated power of 5W and emits light in the amount of 500 lm. It shines with a natural white color of

light at a temperature of 4000K. The high degree of ingress protection IP65 ensures resistance to dust, dirt and contact with water, and guarantees resistance to all weather conditions. The device has an automatic system that turns on the lighting after dark and a built-in PIR motion sensor that reacts when there is movement. The maximum detection range is up to 6 meters. The installation of the floodlight is easy and simple, and the device itself does not require any calibration and is ready for use immediately after connection. The floodlight holder is adjustable in the range of 360°, and the LED module - within the range of 135°.