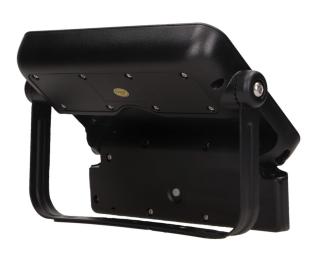

## PRODUCT DESCRIPTION

This LUX LED floodlight is equipped with a monocrystalline, waterproof and very efficient photovoltaic panel, which is used to charge the built-in 3000mAh lithium-ion battery, even on cloudy days and in winter. The light source in form of SMD LEDs emits light with a natural white color. Such light is often used to illuminate the facade or garden, therefore this floodlight is perfect for outdoor lighting, on a car park, around your property, summer houses, gazebos, on building facades, or to illuminate advertisements, etc. The presented floodlight works with rated power of 5W and emits light in the amount of 500 lm. It shines with a natural white color of

light at a temperature of 4000K. The high degree of ingress protection IP65 ensures resistance to dust, dirt and contact with water, and guarantees resistance to all weather conditions. The device has an automatic system that turns on the lighting after dark and a built-in PIR motion sensor that reacts when there is movement. The maximum detection range is up to 6 meters. The installation of the floodlight is easy and simple, and the device itself does not require any calibration and is ready for use immediately after connection. The floodlight holder is adjustable in the range of 360°, and the LED module - within the range of 135°.