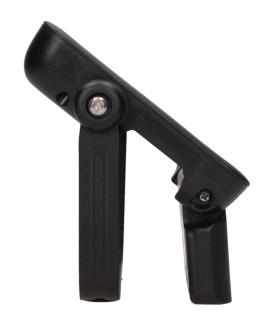

light at a temperature of 4000K. The high degree of ingress protection IP65 ensures resistance to dust, dirt and contact with water, and guarantees resistance to all weather conditions. The device has an automatic system that turns on the lighting after dark and a built-in PIR motion sensor that reacts when there is movement. The maximum detection range is up to 6 meters. The installation of the floodlight is easy and simple, and the device itself does not require any calibration and is ready for use immediately after connection. The floodlight holder is adjustable in the range of 360°, and the LED module - within the range of 135°.

## General information:

| Luminous flux:                    | 500 lm                                                                             |
|-----------------------------------|------------------------------------------------------------------------------------|
| Rated power:                      | 5 W                                                                                |
| Light source:                     | LED SMD                                                                            |
| Degree of protection (IP):        | 65                                                                                 |
| Colour temperature:               | 4000K                                                                              |
| Nominal voltage:                  | 3000mAh Li-ion Battery                                                             |
| Colour:                           | black                                                                              |
| Solar panel:                      | Yes                                                                                |
| Dimensions - depth:               | 149.3 mm                                                                           |
| Dimensions - height:              | 33.7 mm                                                                            |
| Other features:                   | adjustment of the position of the floodlight: vertically 135°, two operating modes |
| Colour rendering index CRI:       | >80                                                                                |
| Detection angle:                  | 120°                                                                               |
| Material of the lampshade:        | PC                                                                                 |
| Control of the motion sensor:     | Yes                                                                                |
| Type of sensor:                   | PIR                                                                                |
| Detection range:                  | <6 m                                                                               |
| Adjustable daylight sensor (LUX): | No                                                                                 |
| Adjustable time setting (TIME):   | No                                                                                 |