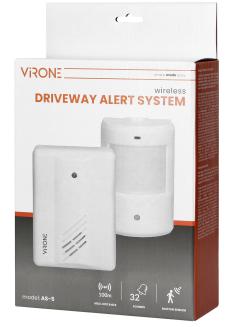

## Motion sensor with wireless indicator, 100m, battery operated

Marka: Virone | Symbol: AS-5 | Ean: 5908254817182

€

## **PRODUCT DESCRIPTION**

A motion sensor that allows control of entrance doors, eg in shops, warehouses, etc. The device sends a notification to the pager (receiver), which informs about the detected movement with one of 32 bell sounds, selected according to user's preferences. The volume of the device can be adjusted in 3 levels. The device can also be completely muted. The maximum range in the open area is 100 m, and the horizontal view angle of the sensor is approx. 140°.