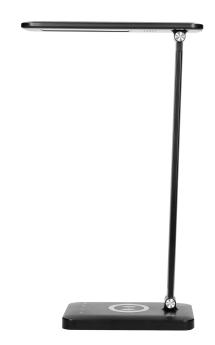

## PRODUCT DESCRIPTION

ISIYO LED is a modern desk lamp that attracts attention and gives the interior a contemporary freshness. The use of LED technology guarantees high energy efficiency and a long service life. The lamp is equipped with a touch control button, a dimming function and the possibility of changing the colour of light from warm, through white, to cool. Additionally, it has an inductive charger and a single USB port. The flexible arm of the

lamp allows you to set the light in a convenient position. This lamp will be useful for students and anyone who needs good lighting when working at a desk. The presented desk lamp works with rated power of 7W and emits light with the luminous flux of 390 lm. The product is available in black and white.