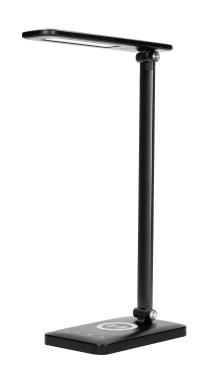

## PRODUCT DESCRIPTION

ISIYO LED is a modern desk lamp that attracts attention and gives the interior a contemporary freshness. The use of LED technology guarantees high energy efficiency and a long service life. The lamp is equipped with a touch control button, a dimming function and the possibility of changing the colour of light from warm, through white, to cool. Additionally, it has an inductive charger and a single USB port. The flexible arm of the

lamp allows you to set the light in a convenient position. This lamp will be useful for students and anyone who needs good lighting when working at a desk. The presented desk lamp works with rated power of 7W and emits light with the luminous flux of 390 lm. The product is available in black and white.