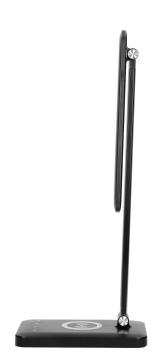

## PRODUCT DESCRIPTION

ISIYO LED is a modern desk lamp that attracts attention and gives the interior a contemporary freshness. The use of LED technology guarantees high energy efficiency and a long service life. The lamp is equipped with a touch control button, a dimming function and the possibility of changing the colour of light from warm, through white, to cool. Additionally, it has an inductive charger and a single USB port. The flexible arm of the

lamp allows you to set the light in a convenient position. This lamp will be useful for students and anyone who needs good lighting when working at a desk. The presented desk lamp works with rated power of 7W and emits light with the luminous flux of 390 lm. The product is available in black and white.