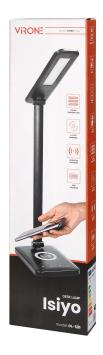

## PRODUCT DESCRIPTION

ISIYO LED is a modern desk lamp that attracts attention and gives the interior a contemporary freshness. The use of LED technology guarantees high energy efficiency and a long service life. The lamp is equipped with a touch control button, a dimming function and the possibility of changing the colour of light from warm, through white, to cool. Additionally, it has an inductive charger and a single USB port. The flexible arm of the

lamp allows you to set the light in a convenient position. This lamp will be useful for students and anyone who needs good lighting when working at a desk. The presented desk lamp works with rated power of 7W and emits light with the luminous flux of 390 lm. The product is available in black and white.