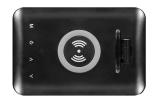

## PRODUCT DESCRIPTION

ISIYO LED is a modern desk lamp that attracts attention and gives the interior a contemporary freshness. The use of LED technology guarantees high energy efficiency and a long service life. The lamp is equipped with a touch control button, a dimming function and the possibility of changing the colour of light from warm, through white, to cool. Additionally, it has an inductive charger and a single USB port. The flexible arm of the

## General information:

| Nominal voltage [V]:                                 | 230                               |
|------------------------------------------------------|-----------------------------------|
| Lamp type:                                           | LED, niewymienne                  |
| Suitable for lamp power [W]:                         | 7                                 |
| Rated luminous flux according to IEC 62722-2-1 [lm]: | 390                               |
| With light source:                                   | tak                               |
| Colour temperature [K]:                              | 3000, 4000, 6000                  |
| Colour rendering index CRI:                          | 80-89                             |
| Brightness adjustment:                               | tak                               |
| USB charger:                                         | tak                               |
| Induction charger:                                   | tak                               |
| Degree of protection (IP):                           | IP20                              |
| Type of luminaire:                                   | Oprawa biurkowa                   |
| Mounting method:                                     | Stopka                            |
| Adjustable:                                          | tak                               |
| Adjustable height:                                   | tak                               |
| Material housing:                                    | Aluminium                         |
| Colour housing:                                      | Czarny                            |
| Material cover:                                      | Tworzywo sztuczne matowe/satynowe |
| Width [mm]:                                          | 250                               |
| Height/depth [mm]:                                   | 413                               |
| Length [mm]:                                         | 180                               |
| The length of the power cord [m]:                    | 1.4                               |
| Voltage type:                                        | AC                                |