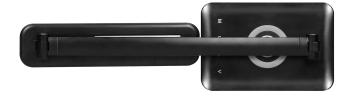

## PRODUCT DESCRIPTION

ISIYO LED is a modern desk lamp that attracts attention and gives the interior a contemporary freshness. The use of LED technology guarantees high energy efficiency and a long service life. The lamp is equipped with a touch control button, a dimming function and the possibility of changing the colour of light from warm, through white, to cool. Additionally, it has an inductive charger and a single USB port. The flexible arm of the

lamp allows you to set the light in a convenient position. This lamp will be useful for students and anyone who needs good lighting when working at a desk. The presented desk lamp works with rated power of 7W and emits light with the luminous flux of 390 lm. The product is available in black and white.