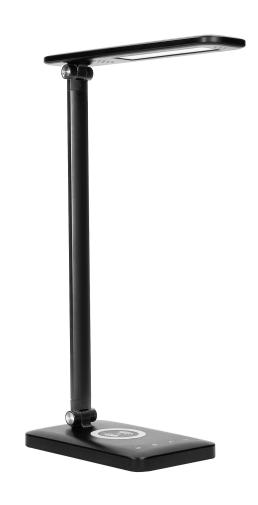

## PRODUCT DESCRIPTION

ISIYO LED is a modern desk lamp that attracts attention and gives the interior a contemporary freshness. The use of LED technology guarantees high energy efficiency and a long service life. The lamp is equipped with a touch control button, a dimming function and the possibility of changing the colour of light from warm, through white, to cool. Additionally, it has an inductive charger and a single USB port. The flexible arm of the

lamp allows you to set the light in a convenient position. This lamp will be useful for students and anyone who needs good lighting when working at a desk. The presented desk lamp works with rated power of 7W and emits light with the luminous flux of 390 lm. The product is available in black and white.