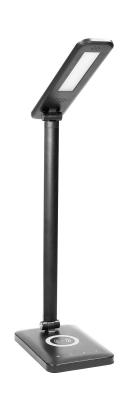

## PRODUCT DESCRIPTION

ISIYO LED is a modern desk lamp that attracts attention and gives the interior a contemporary freshness. The use of LED technology guarantees high energy efficiency and a long service life. The lamp is equipped with a touch control button, a dimming function and the possibility of changing the colour of light from warm, through white, to cool. Additionally, it has an inductive charger and a single USB port. The flexible arm of the

lamp allows you to set the light in a convenient position. This lamp will be useful for students and anyone who needs good lighting when working at a desk. The presented desk lamp works with rated power of 7W and emits light with the luminous flux of 390 lm. The product is available in black and white.