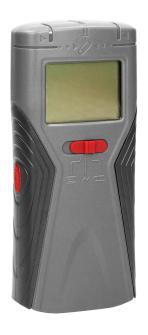

## Wire, wood and metal 3in1 detector with backlight

Marka: Virone | Symbol: DM-3 | Ean: 5908254817175

## PRODUCT DESCRIPTION

Device for precise detection of metal, wood and live cables hidden inside walls. It keeps the selected function in memory and runs automatic calibration after activation. Detection depth: wood: 19mm, metal: 38mm, live wires: 50mm. Detection signalling: optical and acoustic. Automatic calibration after activation of the device.