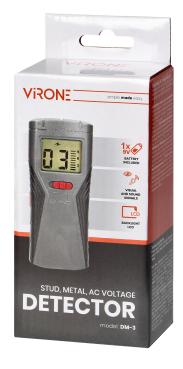

## Wire, wood and metal 3in1 detector with backlight

Marka: Virone | Symbol: DM-3 | Ean: 5908254817175

## PRODUCT DESCRIPTION

Device for precise detection of metal, wood and live cables hidden inside walls. It keeps the selected function in memory and runs automatic calibration after activation. Detection depth: wood: 19mm, metal: 38mm, live wires: 50mm. Detection signalling: optical and acoustic. Automatic calibration after activation of the device.