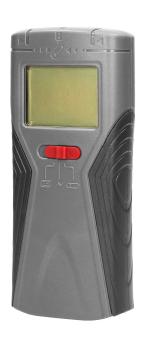

## Wire, wood and metal 3in1 detector with backlight

Marka: Virone | Symbol: DM-3 | Ean: 5908254817175

## PRODUCT DESCRIPTION

Device for precise detection of metal, wood and live cables hidden inside walls. It keeps the selected function in memory and runs automatic calibration after activation. Detection depth: wood: 19mm, metal: 38mm, live wires: 50mm. Detection signalling: optical and acoustic. Automatic calibration after activation of the device.