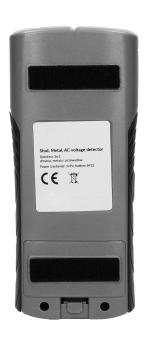

## Wire, wood and metal 3in1 detector with backlight

Marka: Virone | Symbol: DM-3 | Ean: 5908254817175

## PRODUCT DESCRIPTION

Device for precise detection of metal, wood and live cables hidden inside walls. It keeps the selected function in memory and runs automatic calibration after activation. Detection depth: wood: 19mm, metal: 38mm, live wires: 50mm. Detection signalling: optical and acoustic. Automatic calibration after activation of the device.