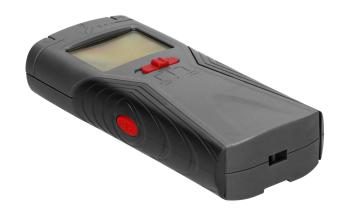

## Wire, wood and metal 3in1 detector with backlight

Marka: Virone | Symbol: DM-3 | Ean: 5908254817175

## PRODUCT DESCRIPTION

Device for precise detection of metal, wood and live cables hidden inside walls. It keeps the selected function in memory and runs automatic calibration after activation. Detection depth: wood: 19mm, metal: 38mm, live wires: 50mm. Detection signalling: optical and acoustic. Automatic calibration after activation of the device.