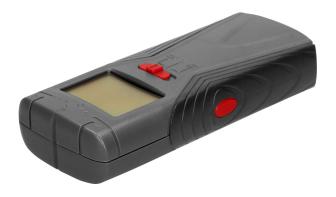

## Wire, wood and metal 3in1 detector with backlight

Marka: Virone | Symbol: DM-3 | Ean: 5908254817175

## PRODUCT DESCRIPTION

Device for precise detection of metal, wood and live cables hidden inside walls. It keeps the selected function in memory and runs automatic calibration after activation. Detection depth: wood: 19mm, metal: 38mm, live wires: 50mm. Detection signalling: optical and acoustic. Automatic calibration after activation of the device.