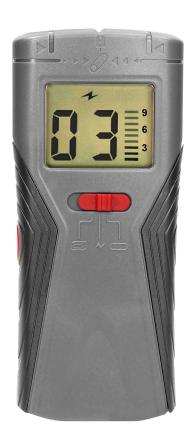

## Wire, wood and metal 3in1 detector with backlight

Marka: Virone | Symbol: DM-3 | Ean: 5908254817175

## PRODUCT DESCRIPTION

Device for precise detection of metal, wood and live cables hidden inside walls. It keeps the selected function in memory and runs automatic calibration after activation. Detection depth: wood: 19mm, metal: 38mm, live wires: 50mm. Detection signalling: optical and acoustic. Automatic calibration after activation of the device.