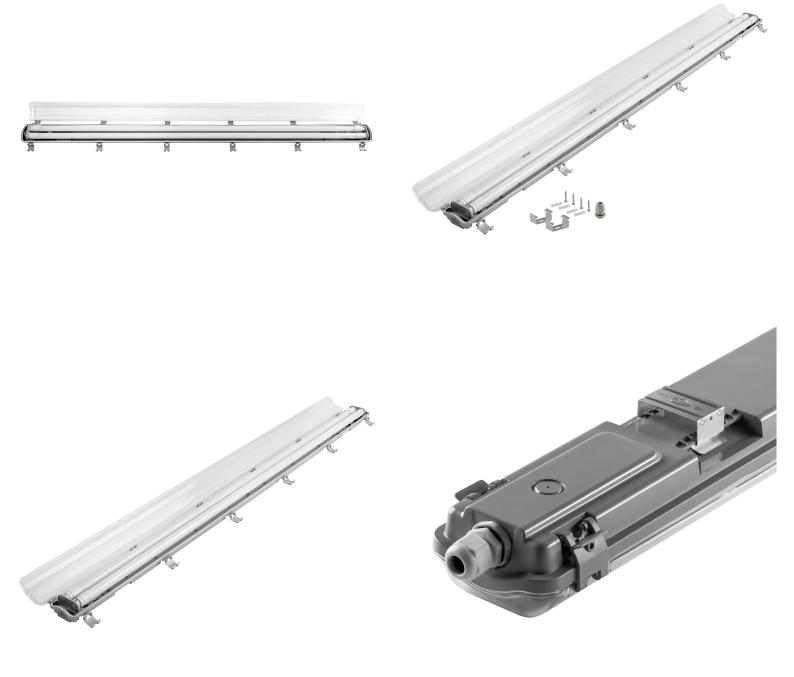

## **PRODUCT DESCRIPTION**

Dust-proof workshop luminaire equipped with modern T8 LED fluorescent lamps, with one-sided power supply. Such a light source is primarily characterized by energy efficiency and extraordinary capability. The product is intended for professional use. Thanks to a very high degree of ingress protection IP65, it can be used to illuminate the interior and exterior parts of rooms with increased dust and humidity, such as parking lots (underground or multi-storey), garages, sports stadiums, warehouses, underground passages, factories, workshops, etc. This professional luminaire shines with rated power 2 x 22W and emits light with the luminous

flux of 4800lm. It shines with a natural white color with a temperature of 4000K. The length of the fluorescent lamp is 150cm.

## General information:

| Nominal voltage [V]:                          | 230                             |
|-----------------------------------------------|---------------------------------|
| Lamp type:                                    | Świetlówka D=26 mm              |
| Suitable for lamp power [W]:                  | 2x24                            |
| Lamp holder:                                  | G13                             |
| Suitable for number of lamps:                 | 2                               |
| With light source:                            | tak                             |
| Colour temperature [K]:                       | 4000                            |
| Beam angle:                                   | Wiązka bardzo szeroka > 80°     |
| Rated life time L70/B50 at 25 °C [h]:         | 15000                           |
| Colour rendering index CRI:                   | 80-89                           |
| Energy efficiency class of the built-in lamp: | F                               |
| Colour of light:                              | Neutralny biały                 |
| Degree of protection (IP):                    | IP65                            |
| Protection class:                             | П                               |
| Suitable for wall mounting:                   | tak                             |
| Suitable for ceiling mounting:                | tak                             |
| Suitable for surface mounting:                | tak                             |
| Material housing:                             | Tworzywo sztuczne               |
| Colour housing:                               | Szary                           |
| Material cover:                               | Tworzywo sztuczne przezroczyste |
| Width [mm]:                                   | 91                              |
| Height/depth [mm]:                            | 62                              |
| Length [mm]:                                  | 1562                            |