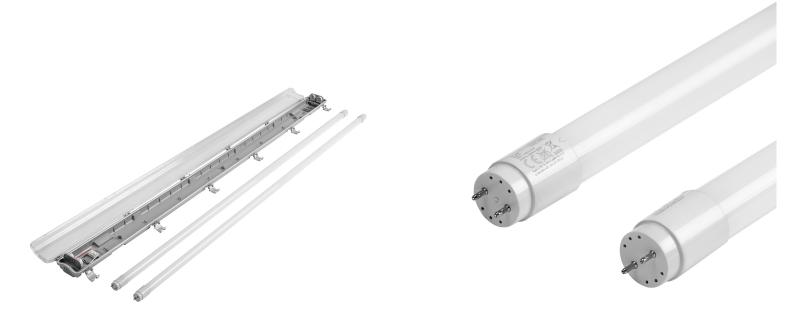

## **PRODUCT DESCRIPTION**

Dust-proof workshop luminaire equipped with modern T8 LED fluorescent lamps, with one-sided power supply. Such a light source is primarily characterized by energy efficiency and extraordinary capability. The product is intended for professional use. Thanks to a very high degree of ingress protection IP65, it can be used to illuminate the interior and exterior parts of rooms with increased dust and humidity, such as parking lots (underground or multi-storey), garages, sports stadiums, warehouses, underground passages, factories, workshops, etc. This professional luminaire shines with rated power 2 x 22W and emits light with the luminous

flux of 4800lm. It shines with a natural white color with a temperature of 4000K. The length of the fluorescent lamp is 150cm.

## General information:

| Nominal voltage [V]:                          | 230                             |
|-----------------------------------------------|---------------------------------|
| Lamp type:                                    | Świetlówka D=26 mm              |
| Suitable for lamp power [W]:                  | 2x24                            |
| Lamp holder:                                  | G13                             |
| Suitable for number of lamps:                 | 2                               |
| With light source:                            | tak                             |
| Colour temperature [K]:                       | 4000                            |
| Beam angle:                                   | Wiązka bardzo szeroka > 80°     |
| Rated life time L70/B50 at 25 °C [h]:         | 15000                           |
| Colour rendering index CRI:                   | 80-89                           |
| Energy efficiency class of the built-in lamp: | F                               |
| Colour of light:                              | Neutralny biały                 |
| Degree of protection (IP):                    | IP65                            |
| Protection class:                             | П                               |
| Suitable for wall mounting:                   | tak                             |
| Suitable for ceiling mounting:                | tak                             |
| Suitable for surface mounting:                | tak                             |
| Material housing:                             | Tworzywo sztuczne               |
| Colour housing:                               | Szary                           |
| Material cover:                               | Tworzywo sztuczne przezroczyste |
| Width [mm]:                                   | 91                              |
| Height/depth [mm]:                            | 62                              |
| Length [mm]:                                  | 1562                            |