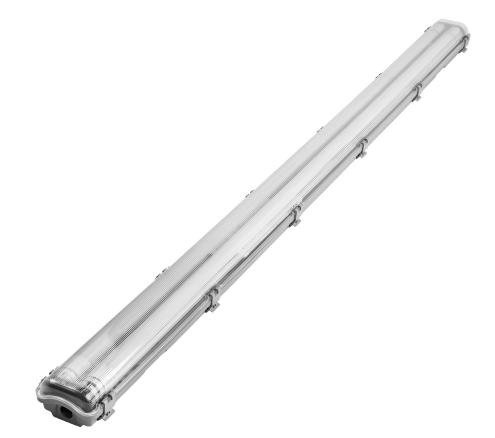

## VUMBI II T8 LED 2x22W dust-proof luminaire, 4800lm, IP65, 4000K, with T8 LED tubes

Marka: Virone | Symbol: DS-4 | Ean: 5908254818516

## **PRODUCT DESCRIPTION**

Dust-proof workshop luminaire equipped with modern T8 LED fluorescent lamps, with one-sided power supply. Such a light source is primarily characterized by energy efficiency and extraordinary capability. The product is intended for professional use. Thanks to a very high degree of ingress protection IP65, it can be used to illuminate the interior and exterior parts of rooms with increased dust and humidity, such as parking lots (underground or multi-storey), garages, sports stadiums, warehouses, underground passages, factories, workshops, etc. This professional luminaire shines with rated power 2 x 22W and emits light with the luminous

flux of 4800lm. It shines with a natural white color with a temperature of 4000K. The length of the fluorescent lamp is 150cm.