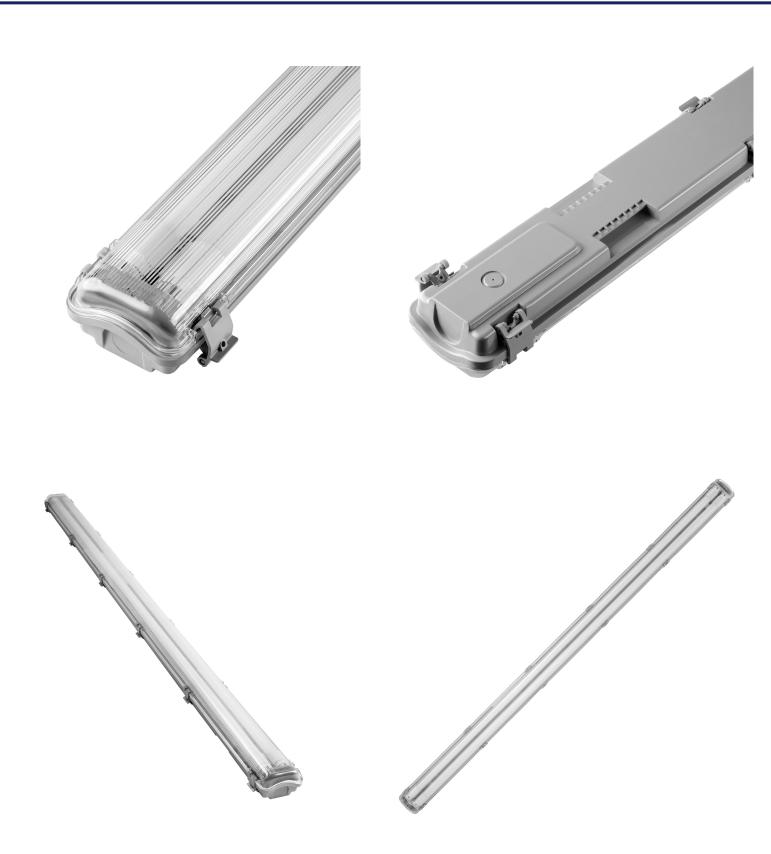

## **PRODUCT DESCRIPTION**

Dust-proof workshop luminaire equipped with modern T8 LED fluorescent lamps, with one-sided power supply. Such a light source is primarily characterized by energy efficiency and extraordinary capability. The product is intended for professional use. Thanks to a very high degree of ingress protection IP65, it can be used to illuminate the interior and exterior parts of rooms with increased dust and humidity, such as parking lots (underground or multi-storey), garages, sports stadiums, warehouses, underground passages, factories, workshops, etc. This professional luminaire shines with rated power 2 x 22W and emits light with the luminous

## General information:

| Nominal voltage [V]:                          | 230                             |
|-----------------------------------------------|---------------------------------|
| Lamp type:                                    | Świetlówka D=26 mm              |
| Suitable for lamp power [W]:                  | 2x24                            |
| Lamp holder:                                  | G13                             |
| Suitable for number of lamps:                 | 2                               |
| With light source:                            | tak                             |
| Colour temperature [K]:                       | 4000                            |
| Beam angle:                                   | Wiązka bardzo szeroka > 80°     |
| Rated life time L70/B50 at 25 °C [h]:         | 15000                           |
| Colour rendering index CRI:                   | 80-89                           |
| Energy efficiency class of the built-in lamp: | F                               |
| Colour of light:                              | Neutralny biały                 |
| Degree of protection (IP):                    | IP65                            |
| Protection class:                             | П                               |
| Suitable for wall mounting:                   | tak                             |
| Suitable for ceiling mounting:                | tak                             |
| Suitable for surface mounting:                | tak                             |
| Material housing:                             | Tworzywo sztuczne               |
| Colour housing:                               | Szary                           |
| Material cover:                               | Tworzywo sztuczne przezroczyste |
| Width [mm]:                                   | 91                              |
| Height/depth [mm]:                            | 62                              |
| Length [mm]:                                  | 1562                            |