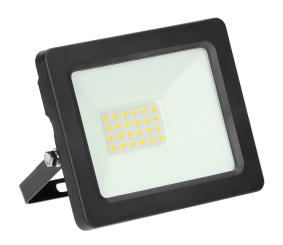

## ALLED LED floodlight 20W, 1500lm, IP65, 4000K, Alu+glass

Marka: Virone | Symbol: FL-1 | Ean: 5908254804717

## PRODUCT DESCRIPTION

This floodlight is of great use at homes and in other indoor spaces such as: garages, halls, etc. It can be also installed outside to provide light to parking areas, gardens or to illuminate building walls, signboards and billboards. This floodlight is equipped with LED SMD diodes which are the source of light. High ingress level IP65 guarantees protection against dust, dirt and water tightness.

## General information:

| Luminous flux:              | 1500 lm     |
|-----------------------------|-------------|
| Rated power:                | 20 W        |
| Light source:               | LED SMD     |
| Degree of protection (IP):  | 65          |
| Colour temperature:         | 4000K       |
| Nominal voltage:            | 230V~, 50Hz |
| Colour:                     | black       |
| Solar panel:                | No          |
| Dimensions - depth:         | 90 mm       |
| Dimensions - width:         | 118 mm      |
| Dimensions - height:        | 35 mm       |
| Colour rendering index CRI: | >80         |