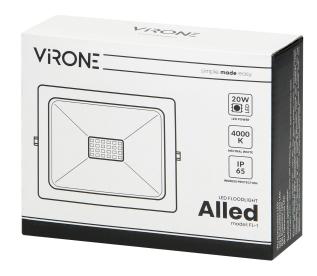

## ALLED LED floodlight 20W, 1500lm, IP65, 4000K, Alu+glass

Marka: Virone | Symbol: FL-1 | Ean: 5908254804717

## PRODUCT DESCRIPTION

This floodlight is of great use at homes and in other indoor spaces such as: garages, halls, etc. It can be also installed outside to provide light to parking areas, gardens or to illuminate building walls, signboards and billboards. This floodlight is equipped with LED SMD diodes which are the source of light. High ingress level IP65 guarantees protection against dust, dirt and water tightness.

## General information:

| Luminous flux:              | 1500 lm     |
|-----------------------------|-------------|
| Rated power:                | 20 W        |
| Light source:               | LED SMD     |
| Degree of protection (IP):  | 65          |
| Colour temperature:         | 4000K       |
| Nominal voltage:            | 230V~, 50Hz |
| Colour:                     | black       |
| Solar panel:                | No          |
| Dimensions - depth:         | 90 mm       |
| Dimensions - width:         | 118 mm      |
| Dimensions - height:        | 35 mm       |
| Colour rendering index CRI: | >80         |