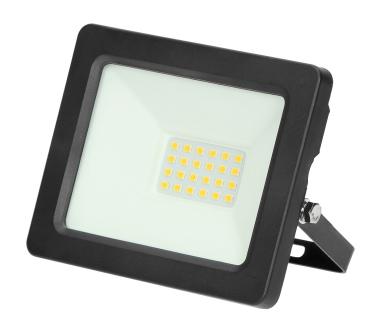

## ALLED LED floodlight 20W, 1500lm, IP65, 4000K, Alu+glass

Marka: Virone | Symbol: FL-1 | Ean: 5908254804717

## PRODUCT DESCRIPTION

This floodlight is of great use at homes and in other indoor spaces such as: garages, halls, etc. It can be also installed outside to provide light to parking areas, gardens or to illuminate building walls, signboards and billboards. This floodlight is equipped with LED SMD diodes which are the source of light. High ingress level IP65 guarantees protection against dust, dirt and water tightness.

## General information:

| Luminous flux:              | 1500 lm     |
|-----------------------------|-------------|
| Rated power:                | 20 W        |
| Light source:               | LED SMD     |
| Degree of protection (IP):  | 65          |
| Colour temperature:         | 4000K       |
| Nominal voltage:            | 230V~, 50Hz |
| Colour:                     | black       |
| Solar panel:                | No          |
| Dimensions - depth:         | 90 mm       |
| Dimensions - width:         | 118 mm      |
| Dimensions - height:        | 35 mm       |
| Colour rendering index CRI: | >80         |