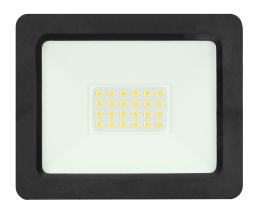

## ALLED LED floodlight 20W, 1500lm, IP65, 4000K, Alu+glass

Marka: Virone | Symbol: FL-1 | Ean: 5908254804717

## PRODUCT DESCRIPTION

This floodlight is of great use at homes and in other indoor spaces such as: garages, halls, etc. It can be also installed outside to provide light to parking areas, gardens or to illuminate building walls, signboards and billboards. This floodlight is equipped with LED SMD diodes which are the source of light. High ingress level IP65 guarantees protection against dust, dirt and water tightness.

## General information:

| Luminous flux:              | 1500 lm     |
|-----------------------------|-------------|
| Rated power:                | 20 W        |
| Light source:               | LED SMD     |
| Degree of protection (IP):  | 65          |
| Colour temperature:         | 4000K       |
| Nominal voltage:            | 230V~, 50Hz |
| Colour:                     | black       |
| Solar panel:                | No          |
| Dimensions - depth:         | 90 mm       |
| Dimensions - width:         | 118 mm      |
| Dimensions - height:        | 35 mm       |
| Colour rendering index CRI: | >80         |