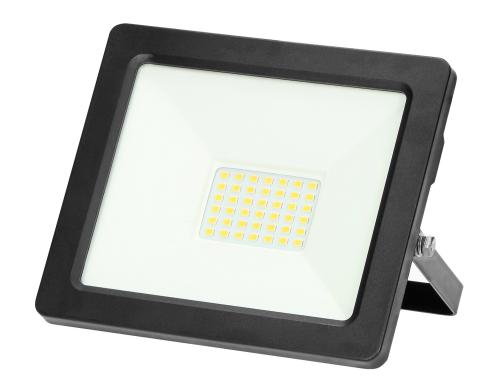

## ALLED LED floodlight 30W, 2300lm, IP65, 4000K, Alu+glass

Marka: Virone | Symbol: FL-2 | Ean: 5908254804724

## PRODUCT DESCRIPTION

This floodlight is of great use at homes and in other indoor spaces such as: garages, halls, etc. It can be also installed outside to provide light to parking areas, gardens or to illuminate building walls, signboards and billboards. This floodlight is equipped with LED SMD diodes which are the source of light. High ingress level IP65 guarantees protection against dust, dirt and water tightness.

## General information:

| Luminous flux:                               | 2300 lm     |
|----------------------------------------------|-------------|
| Rated power:                                 | 30 W        |
| Light source:                                | LED SMD     |
| Degree of protection (IP):                   | 65          |
| Colour temperature:                          | 4000K       |
| Nominal voltage:                             | 230V~, 50Hz |
| Colour:                                      | black       |
| Solar panel:                                 | No          |
| Dimensions - depth:                          | 120 mm      |
| Dimensions - width:                          | 148 mm      |
| Dimensions - height:                         | 35 mm       |
| Colour rendering index CRI:                  | >80         |
| Adjustment of motion detection range (SENS): | No          |