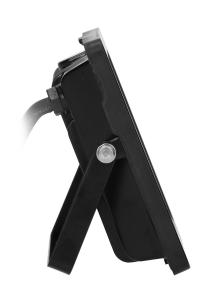

## General information:

| Luminous flux:                               | 2300 lm     |
|----------------------------------------------|-------------|
| Rated power:                                 | 30 W        |
| Light source:                                | LED SMD     |
| Degree of protection (IP):                   | 65          |
| Colour temperature:                          | 4000K       |
| Nominal voltage:                             | 230V~, 50Hz |
| Colour:                                      | black       |
| Solar panel:                                 | No          |
| Dimensions - depth:                          | 120 mm      |
| Dimensions - width:                          | 148 mm      |
| Dimensions - height:                         | 35 mm       |
| Colour rendering index CRI:                  | >80         |
| Adjustment of motion detection range (SENS): | No          |