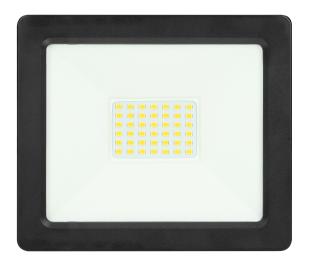

## ALLED LED floodlight 30W, 2300lm, IP65, 4000K, Alu+glass

Marka: Virone | Symbol: FL-2 | Ean: 5908254804724

## PRODUCT DESCRIPTION

This floodlight is of great use at homes and in other indoor spaces such as: garages, halls, etc. It can be also installed outside to provide light to parking areas, gardens or to illuminate building walls, signboards and billboards. This floodlight is equipped with LED SMD diodes which are the source of light. High ingress level IP65 guarantees protection against dust, dirt and water tightness.

## General information:

| Luminous flux:                               | 2300 lm     |
|----------------------------------------------|-------------|
| Rated power:                                 | 30 W        |
| Light source:                                | LED SMD     |
| Degree of protection (IP):                   | 65          |
| Colour temperature:                          | 4000K       |
| Nominal voltage:                             | 230V~, 50Hz |
| Colour:                                      | black       |
| Solar panel:                                 | No          |
| Dimensions - depth:                          | 120 mm      |
| Dimensions - width:                          | 148 mm      |
| Dimensions - height:                         | 35 mm       |
| Colour rendering index CRI:                  | >80         |
| Adjustment of motion detection range (SENS): | No          |