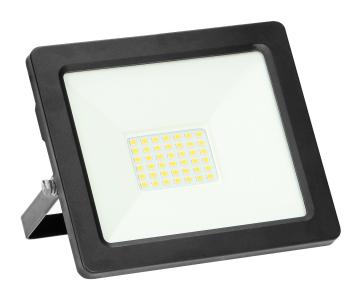

## ALLED LED floodlight 30W, 2300lm, IP65, 4000K, Alu+glass

Marka: Virone | Symbol: FL-2 | Ean: 5908254804724

## PRODUCT DESCRIPTION

This floodlight is of great use at homes and in other indoor spaces such as: garages, halls, etc. It can be also installed outside to provide light to parking areas, gardens or to illuminate building walls, signboards and billboards. This floodlight is equipped with LED SMD diodes which are the source of light. High ingress level IP65 guarantees protection against dust, dirt and water tightness.

## General information:

| Luminous flux:                               | 2300 lm     |
|----------------------------------------------|-------------|
| Rated power:                                 | 30 W        |
| Light source:                                | LED SMD     |
| Degree of protection (IP):                   | 65          |
| Colour temperature:                          | 4000K       |
| Nominal voltage:                             | 230V~, 50Hz |
| Colour:                                      | black       |
| Solar panel:                                 | No          |
| Dimensions - depth:                          | 120 mm      |
| Dimensions - width:                          | 148 mm      |
| Dimensions - height:                         | 35 mm       |
| Colour rendering index CRI:                  | >80         |
| Adjustment of motion detection range (SENS): | No          |