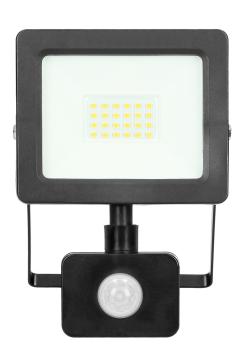

## ALLED LED floodlight with PIR motion sensor 20W, 1500lm, IP44, 4000K, Alu+glass

Marka: Virone | Symbol: FL/R-1 | Ean: 5908254804748

## PRODUCT DESCRIPTION

This floodlight is of great use at homes and in other indoor spaces such as: garages, halls, etc. It can be also installed outside to provide light to parking areas, gardens or to illuminate building walls, signboards and billboards. This floodlight is equipped with LED SMD diodes which are the source of light and a PIR sensor that responds to motion. Taking into account ingress protection level of the device (IP44), it can be installed in rooms of increased humidity.

## General information:

| Luminous flux:                               | 1500 lm                                     |
|----------------------------------------------|---------------------------------------------|
| Rated power:                                 | 20 W                                        |
| Light source:                                | LED SMD                                     |
| Degree of protection (IP):                   | 44                                          |
| Colour temperature:                          | 4000K                                       |
| Nominal voltage:                             | 230V~, 50Hz                                 |
| Colour:                                      | black                                       |
| Dimensions - depth:                          | 165 mm                                      |
| Dimensions - width:                          | 118 mm                                      |
| Dimensions - height:                         | 48 mm                                       |
| Colour rendering index CRI:                  | >80                                         |
| Detection angle:                             | 120°                                        |
| Control of the motion sensor:                | Yes                                         |
| Adjustable daylight sensor (LUX):            | Yes                                         |
| Daylight sensor adjustment range (LUX):      | <3-2000lux                                  |
| Adjustable time setting (TIME):              | Yes                                         |
| Lighting time adjustment range (TIME):       | min: 10 sek. ± 3 sek.; max: 5 min. ± 2 min. |
| Adjustment of motion detection range (SENS): | Yes                                         |