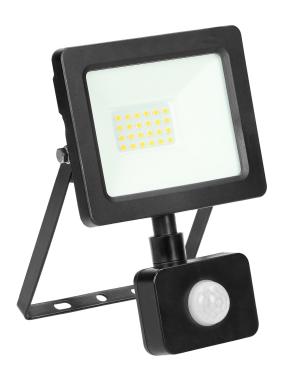

## ALLED LED floodlight with PIR motion sensor 20W, 1500lm, IP44, 4000K, Alu+glass

Marka: Virone | Symbol: FL/R-1 | Ean: 5908254804748

## PRODUCT DESCRIPTION

This floodlight is of great use at homes and in other indoor spaces such as: garages, halls, etc. It can be also installed outside to provide light to parking areas, gardens or to illuminate building walls, signboards and billboards. This floodlight is equipped with LED SMD diodes which are the source of light and a PIR sensor that responds to motion. Taking into account ingress protection level of the device (IP44), it can be installed in rooms of increased humidity.

## General information:

| Luminous flux:                               | 1500 lm                                     |
|----------------------------------------------|---------------------------------------------|
| Rated power:                                 | 20 W                                        |
| Light source:                                | LED SMD                                     |
| Degree of protection (IP):                   | 44                                          |
| Colour temperature:                          | 4000K                                       |
| Nominal voltage:                             | 230V~, 50Hz                                 |
| Colour:                                      | black                                       |
| Dimensions - depth:                          | 165 mm                                      |
| Dimensions - width:                          | 118 mm                                      |
| Dimensions - height:                         | 48 mm                                       |
| Colour rendering index CRI:                  | >80                                         |
| Detection angle:                             | 120°                                        |
| Control of the motion sensor:                | Yes                                         |
| Adjustable daylight sensor (LUX):            | Yes                                         |
| Daylight sensor adjustment range (LUX):      | <3-2000lux                                  |
| Adjustable time setting (TIME):              | Yes                                         |
| Lighting time adjustment range (TIME):       | min: 10 sek. ± 3 sek.; max: 5 min. ± 2 min. |
| Adjustment of motion detection range (SENS): | Yes                                         |