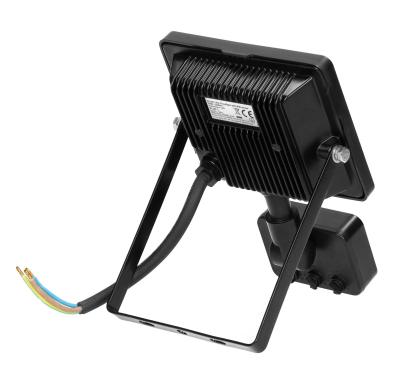

## ALLED LED floodlight with PIR motion sensor 20W, 1500lm, IP44, 4000K, Alu+glass

Marka: Virone | Symbol: FL/R-1 | Ean: 5908254804748

## PRODUCT DESCRIPTION

This floodlight is of great use at homes and in other indoor spaces such as: garages, halls, etc. It can be also installed outside to provide light to parking areas, gardens or to illuminate building walls, signboards and billboards. This floodlight is equipped with LED SMD diodes which are the source of light and a PIR sensor that responds to motion. Taking into account ingress protection level of the device (IP44), it can be installed in rooms of increased humidity.

## General information:

| Luminous flux:                               | 1500 lm                                     |
|----------------------------------------------|---------------------------------------------|
| Rated power:                                 | 20 W                                        |
| Light source:                                | LED SMD                                     |
| Degree of protection (IP):                   | 44                                          |
| Colour temperature:                          | 4000K                                       |
| Nominal voltage:                             | 230V~, 50Hz                                 |
| Colour:                                      | black                                       |
| Dimensions - depth:                          | 165 mm                                      |
| Dimensions - width:                          | 118 mm                                      |
| Dimensions - height:                         | 48 mm                                       |
| Colour rendering index CRI:                  | >80                                         |
| Detection angle:                             | 120°                                        |
| Control of the motion sensor:                | Yes                                         |
| Adjustable daylight sensor (LUX):            | Yes                                         |
| Daylight sensor adjustment range (LUX):      | <3-2000lux                                  |
| Adjustable time setting (TIME):              | Yes                                         |
| Lighting time adjustment range (TIME):       | min: 10 sek. ± 3 sek.; max: 5 min. ± 2 min. |
| Adjustment of motion detection range (SENS): | Yes                                         |