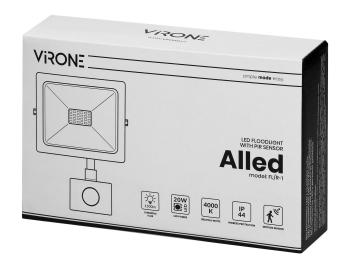

## ALLED LED floodlight with PIR motion sensor 20W, 1500lm, IP44, 4000K, Alu+glass

Marka: Virone | Symbol: FL/R-1 | Ean: 5908254804748

## PRODUCT DESCRIPTION

This floodlight is of great use at homes and in other indoor spaces such as: garages, halls, etc. It can be also installed outside to provide light to parking areas, gardens or to illuminate building walls, signboards and billboards. This floodlight is equipped with LED SMD diodes which are the source of light and a PIR sensor that responds to motion. Taking into account ingress protection level of the device (IP44), it can be installed in rooms of increased humidity.