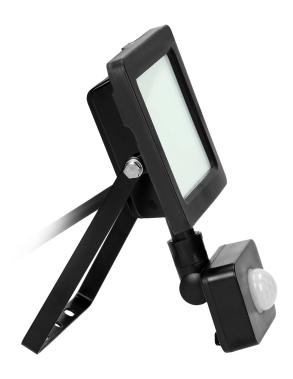

## ALLED LED floodlight with PIR motion sensor 20W, 1500lm, IP44, 4000K, Alu+glass

Marka: Virone | Symbol: FL/R-1 | Ean: 5908254804748

## PRODUCT DESCRIPTION

This floodlight is of great use at homes and in other indoor spaces such as: garages, halls, etc. It can be also installed outside to provide light to parking areas, gardens or to illuminate building walls, signboards and billboards. This floodlight is equipped with LED SMD diodes which are the source of light and a PIR sensor that responds to motion. Taking into account ingress protection level of the device (IP44), it can be installed in rooms of increased humidity.

## General information:

| Luminous flux:                               | 1500 lm                                     |
|----------------------------------------------|---------------------------------------------|
| Rated power:                                 | 20 W                                        |
| Light source:                                | LED SMD                                     |
| Degree of protection (IP):                   | 44                                          |
| Colour temperature:                          | 4000K                                       |
| Nominal voltage:                             | 230V~, 50Hz                                 |
| Colour:                                      | black                                       |
| Dimensions - depth:                          | 165 mm                                      |
| Dimensions - width:                          | 118 mm                                      |
| Dimensions - height:                         | 48 mm                                       |
| Colour rendering index CRI:                  | >80                                         |
| Detection angle:                             | 120°                                        |
| Control of the motion sensor:                | Yes                                         |
| Adjustable daylight sensor (LUX):            | Yes                                         |
| Daylight sensor adjustment range (LUX):      | <3-2000lux                                  |
| Adjustable time setting (TIME):              | Yes                                         |
| Lighting time adjustment range (TIME):       | min: 10 sek. ± 3 sek.; max: 5 min. ± 2 min. |
| Adjustment of motion detection range (SENS): | Yes                                         |