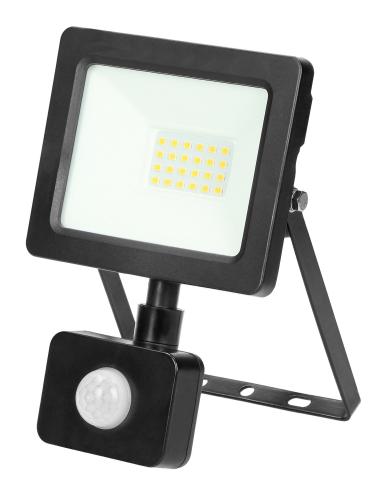

## ALLED LED floodlight with PIR motion sensor 20W, 1500lm, IP44, 4000K, Alu+glass

Marka: Virone | Symbol: FL/R-1 | Ean: 5908254804748

## PRODUCT DESCRIPTION

This floodlight is of great use at homes and in other indoor spaces such as: garages, halls, etc. It can be also installed outside to provide light to parking areas, gardens or to illuminate building walls, signboards and billboards. This floodlight is equipped with LED SMD diodes which are the source of light and a PIR sensor that responds to motion. Taking into account ingress protection level of the device (IP44), it can be installed in rooms of increased humidity.

## General information:

| Luminous flux:                               | 1500 lm                                     |
|----------------------------------------------|---------------------------------------------|
| Rated power:                                 | 20 W                                        |
| Light source:                                | LED SMD                                     |
| Degree of protection (IP):                   | 44                                          |
| Colour temperature:                          | 4000K                                       |
| Nominal voltage:                             | 230V~, 50Hz                                 |
| Colour:                                      | black                                       |
| Dimensions - depth:                          | 165 mm                                      |
| Dimensions - width:                          | 118 mm                                      |
| Dimensions - height:                         | 48 mm                                       |
| Colour rendering index CRI:                  | >80                                         |
| Detection angle:                             | 120°                                        |
| Control of the motion sensor:                | Yes                                         |
| Adjustable daylight sensor (LUX):            | Yes                                         |
| Daylight sensor adjustment range (LUX):      | <3-2000lux                                  |
| Adjustable time setting (TIME):              | Yes                                         |
| Lighting time adjustment range (TIME):       | min: 10 sek. ± 3 sek.; max: 5 min. ± 2 min. |
| Adjustment of motion detection range (SENS): | Yes                                         |