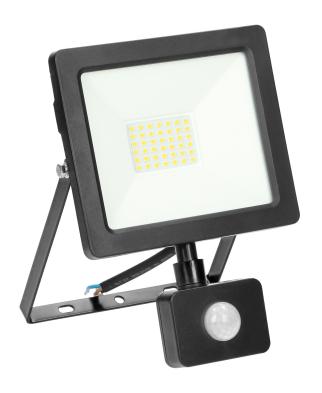

## ALLED LED floodlight with PIR motion sensor 30W, 2300lm, IP44, 4000K, Alu+glass

Marka: Virone | Symbol: FL/R-2 | Ean: 5908254804755

## PRODUCT DESCRIPTION

This floodlight is of great use at homes and in other indoor spaces such as: garages, halls, etc. It can be also installed outside to provide light to parking areas, gardens or to illuminate building walls, signboards and billboards. This floodlight is equipped with LED SMD diodes which are the source of light and a PIR sensor that responds to motion. Taking into account ingress protection level of the device (IP44), it can be installed in rooms of increased humidity.

## General information:

| Luminous flux:                               | 2300 lm                                     |
|----------------------------------------------|---------------------------------------------|
| Rated power:                                 | 30 W                                        |
| Light source:                                | LED SMD                                     |
| Degree of protection (IP):                   | 44                                          |
| Colour temperature:                          | 4000K                                       |
| Nominal voltage:                             | 230V~, 50Hz                                 |
| Colour:                                      | black                                       |
| Solar panel:                                 | No                                          |
| Dimensions - depth:                          | 195 mm                                      |
| Dimensions - width:                          | 148 mm                                      |
| Dimensions - height:                         | 48 mm                                       |
| Colour rendering index CRI:                  | >80                                         |
| Detection angle:                             | 120°                                        |
| Control of the motion sensor:                | Yes                                         |
| Adjustable daylight sensor (LUX):            | Yes                                         |
| Daylight sensor adjustment range (LUX):      | <3-2000lux                                  |
| Adjustable time setting (TIME):              | Yes                                         |
| Lighting time adjustment range (TIME):       | min: 10 sek. ± 3 sek.; max: 5 min. ± 2 min. |
| Adjustment of motion detection range (SENS): | Yes                                         |