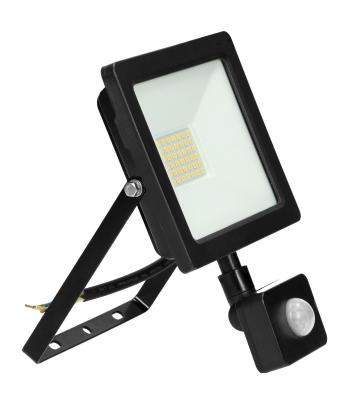

## ALLED LED floodlight with PIR motion sensor 30W, 2300lm, IP44, 4000K, Alu+glass

Marka: Virone | Symbol: FL/R-2 | Ean: 5908254804755

## PRODUCT DESCRIPTION

This floodlight is of great use at homes and in other indoor spaces such as: garages, halls, etc. It can be also installed outside to provide light to parking areas, gardens or to illuminate building walls, signboards and billboards. This floodlight is equipped with LED SMD diodes which are the source of light and a PIR sensor that responds to motion. Taking into account ingress protection level of the device (IP44), it can be installed in rooms of increased humidity.

## General information:

| Luminous flux:                               | 2300 lm                                     |
|----------------------------------------------|---------------------------------------------|
| Rated power:                                 | 30 W                                        |
| Light source:                                | LED SMD                                     |
| Degree of protection (IP):                   | 44                                          |
| Colour temperature:                          | 4000K                                       |
| Nominal voltage:                             | 230V~, 50Hz                                 |
| Colour:                                      | black                                       |
| Solar panel:                                 | No                                          |
| Dimensions - depth:                          | 195 mm                                      |
| Dimensions - width:                          | 148 mm                                      |
| Dimensions - height:                         | 48 mm                                       |
| Colour rendering index CRI:                  | >80                                         |
| Detection angle:                             | 120°                                        |
| Control of the motion sensor:                | Yes                                         |
| Adjustable daylight sensor (LUX):            | Yes                                         |
| Daylight sensor adjustment range (LUX):      | <3-2000lux                                  |
| Adjustable time setting (TIME):              | Yes                                         |
| Lighting time adjustment range (TIME):       | min: 10 sek. ± 3 sek.; max: 5 min. ± 2 min. |
| Adjustment of motion detection range (SENS): | Yes                                         |