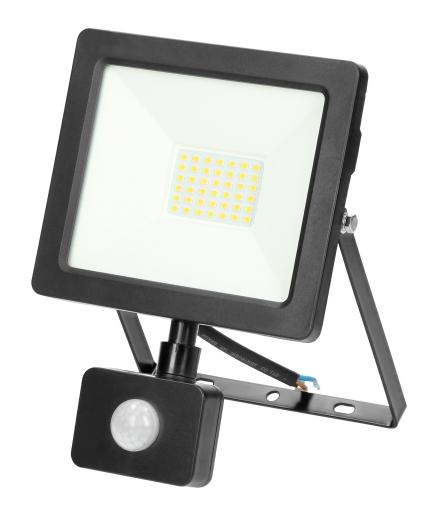

## ALLED LED floodlight with PIR motion sensor 30W, 2300lm, IP44, 4000K, Alu+glass

Marka: Virone | Symbol: FL/R-2 | Ean: 5908254804755

## PRODUCT DESCRIPTION

This floodlight is of great use at homes and in other indoor spaces such as: garages, halls, etc. It can be also installed outside to provide light to parking areas, gardens or to illuminate building walls, signboards and billboards. This floodlight is equipped with LED SMD diodes which are the source of light and a PIR sensor that responds to motion. Taking into account ingress protection level of the device (IP44), it can be installed in rooms of increased humidity.

## General information:

| Luminous flux:                               | 2300 lm                                     |
|----------------------------------------------|---------------------------------------------|
| Rated power:                                 | 30 W                                        |
| Light source:                                | LED SMD                                     |
| Degree of protection (IP):                   | 44                                          |
| Colour temperature:                          | 4000K                                       |
| Nominal voltage:                             | 230V~, 50Hz                                 |
| Colour:                                      | black                                       |
| Solar panel:                                 | No                                          |
| Dimensions - depth:                          | 195 mm                                      |
| Dimensions - width:                          | 148 mm                                      |
| Dimensions - height:                         | 48 mm                                       |
| Colour rendering index CRI:                  | >80                                         |
| Detection angle:                             | 120°                                        |
| Control of the motion sensor:                | Yes                                         |
| Adjustable daylight sensor (LUX):            | Yes                                         |
| Daylight sensor adjustment range (LUX):      | <3-2000lux                                  |
| Adjustable time setting (TIME):              | Yes                                         |
| Lighting time adjustment range (TIME):       | min: 10 sek. ± 3 sek.; max: 5 min. ± 2 min. |
| Adjustment of motion detection range (SENS): | Yes                                         |