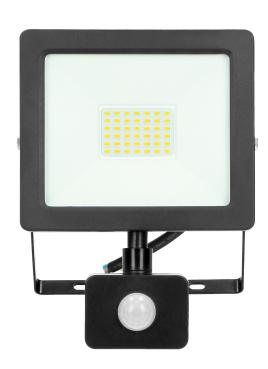

## ALLED LED floodlight with PIR motion sensor 30W, 2300lm, IP44, 4000K, Alu+glass

Marka: Virone | Symbol: FL/R-2 | Ean: 5908254804755

## PRODUCT DESCRIPTION

This floodlight is of great use at homes and in other indoor spaces such as: garages, halls, etc. It can be also installed outside to provide light to parking areas, gardens or to illuminate building walls, signboards and billboards. This floodlight is equipped with LED SMD diodes which are the source of light and a PIR sensor that responds to motion. Taking into account ingress protection level of the device (IP44), it can be installed in rooms of increased humidity.

## General information:

| Luminous flux:                               | 2300 lm                                     |
|----------------------------------------------|---------------------------------------------|
| Rated power:                                 | 30 W                                        |
| Light source:                                | LED SMD                                     |
| Degree of protection (IP):                   | 44                                          |
| Colour temperature:                          | 4000K                                       |
| Nominal voltage:                             | 230V~, 50Hz                                 |
| Colour:                                      | black                                       |
| Solar panel:                                 | No                                          |
| Dimensions - depth:                          | 195 mm                                      |
| Dimensions - width:                          | 148 mm                                      |
| Dimensions - height:                         | 48 mm                                       |
| Colour rendering index CRI:                  | >80                                         |
| Detection angle:                             | 120°                                        |
| Control of the motion sensor:                | Yes                                         |
| Adjustable daylight sensor (LUX):            | Yes                                         |
| Daylight sensor adjustment range (LUX):      | <3-2000lux                                  |
| Adjustable time setting (TIME):              | Yes                                         |
| Lighting time adjustment range (TIME):       | min: 10 sek. ± 3 sek.; max: 5 min. ± 2 min. |
| Adjustment of motion detection range (SENS): | Yes                                         |