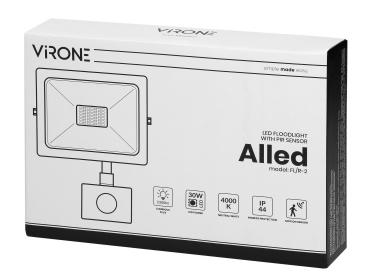

## ALLED LED floodlight with PIR motion sensor 30W, 2300lm, IP44, 4000K, Alu+glass

Marka: Virone | Symbol: FL/R-2 | Ean: 5908254804755

## PRODUCT DESCRIPTION

This floodlight is of great use at homes and in other indoor spaces such as: garages, halls, etc. It can be also installed outside to provide light to parking areas, gardens or to illuminate building walls, signboards and billboards. This floodlight is equipped with LED SMD diodes which are the source of light and a PIR sensor that responds to motion. Taking into account ingress protection level of the device (IP44), it can be installed in rooms of increased humidity.

## General information:

| Luminous flux:                               | 2300 lm                                     |
|----------------------------------------------|---------------------------------------------|
| Rated power:                                 | 30 W                                        |
| Light source:                                | LED SMD                                     |
| Degree of protection (IP):                   | 44                                          |
| Colour temperature:                          | 4000K                                       |
| Nominal voltage:                             | 230V~, 50Hz                                 |
| Colour:                                      | black                                       |
| Solar panel:                                 | No                                          |
| Dimensions - depth:                          | 195 mm                                      |
| Dimensions - width:                          | 148 mm                                      |
| Dimensions - height:                         | 48 mm                                       |
| Colour rendering index CRI:                  | >80                                         |
| Detection angle:                             | 120°                                        |
| Control of the motion sensor:                | Yes                                         |
| Adjustable daylight sensor (LUX):            | Yes                                         |
| Daylight sensor adjustment range (LUX):      | <3-2000lux                                  |
| Adjustable time setting (TIME):              | Yes                                         |
| Lighting time adjustment range (TIME):       | min: 10 sek. ± 3 sek.; max: 5 min. ± 2 min. |
| Adjustment of motion detection range (SENS): | Yes                                         |