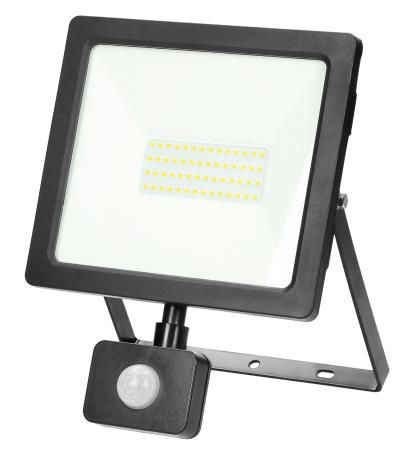

## ALLED LED floodlight with PIR motion sensor 50W, 3700lm, IP44, 4000K, Alu+glass

## **PRODUCT DESCRIPTION**

This floodlight is of great use at homes and in other indoor spaces such as: garages, halls, etc. It can be also installed outside to provide light to parking areas, gardens or to illuminate building walls, signboards and billboards. This floodlight is equipped with LED SMD diodes which are the source of light and a PIR sensor that responds to motion. Taking into account ingress protection level of the device (IP44), it can be installed in rooms of increased humidity.

## General information:

| Luminous flux:                               | 3700 lm                                     |
|----------------------------------------------|---------------------------------------------|
| Rated power:                                 | 50 W                                        |
| Light source:                                | LED SMD                                     |
| Degree of protection (IP):                   | 44                                          |
| Colour temperature:                          | 4000K                                       |
| Nominal voltage:                             | 230V~, 50Hz                                 |
| Colour:                                      | black                                       |
| Dimensions - depth:                          | 225 mm                                      |
| Dimensions - width:                          | 178 mm                                      |
| Dimensions - height:                         | 48 mm                                       |
| Colour rendering index CRI:                  | >80                                         |
| Detection angle:                             | 120°                                        |
| Control of the motion sensor:                | Yes                                         |
| Adjustable daylight sensor (LUX):            | Yes                                         |
| Daylight sensor adjustment range (LUX):      | <3–2000lux                                  |
| Adjustable time setting (TIME):              | Yes                                         |
| Lighting time adjustment range (TIME):       | min: 10 sek. ± 3 sek.; max: 5 min. ± 2 min. |
| Adjustment of motion detection range (SENS): | Yes                                         |