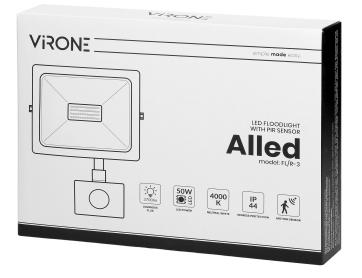

## ALLED LED floodlight with PIR motion sensor 50W, 3700lm, IP44, 4000K, Alu+glass

## **PRODUCT DESCRIPTION**

This floodlight is of great use at homes and in other indoor spaces such as: garages, halls, etc. It can be also installed outside to provide light to parking areas, gardens or to illuminate building walls, signboards and billboards. This floodlight is equipped with LED SMD diodes which are the source of light and a PIR sensor that responds to motion. Taking into account ingress protection level of the device (IP44), it can be installed in rooms of increased humidity.

## General information:

| Luminous flux:                               | 3700 lm                                     |
|----------------------------------------------|---------------------------------------------|
| Rated power:                                 | 50 W                                        |
| Light source:                                | LED SMD                                     |
| Degree of protection (IP):                   | 44                                          |
| Colour temperature:                          | 4000K                                       |
| Nominal voltage:                             | 230V~, 50Hz                                 |
| Colour:                                      | black                                       |
| Dimensions - depth:                          | 225 mm                                      |
| Dimensions - width:                          | 178 mm                                      |
| Dimensions - height:                         | 48 mm                                       |
| Colour rendering index CRI:                  | >80                                         |
| Detection angle:                             | 120°                                        |
| Control of the motion sensor:                | Yes                                         |
| Adjustable daylight sensor (LUX):            | Yes                                         |
| Daylight sensor adjustment range (LUX):      | <3–2000lux                                  |
| Adjustable time setting (TIME):              | Yes                                         |
| Lighting time adjustment range (TIME):       | min: 10 sek. ± 3 sek.; max: 5 min. ± 2 min. |
| Adjustment of motion detection range (SENS): | Yes                                         |