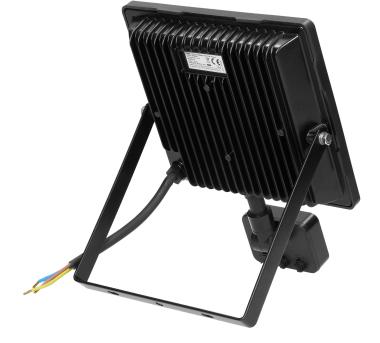

## ALLED LED floodlight with PIR motion sensor 50W, 3700lm, IP44, 4000K, Alu+glass

## **PRODUCT DESCRIPTION**

This floodlight is of great use at homes and in other indoor spaces such as: garages, halls, etc. It can be also installed outside to provide light to parking areas, gardens or to illuminate building walls, signboards and billboards. This floodlight is equipped with LED SMD diodes which are the source of light and a PIR sensor that responds to motion. Taking into account ingress protection level of the device (IP44), it can be installed in rooms of increased humidity.

## General information:

| Luminous flux:                               | 3700 lm                                     |
|----------------------------------------------|---------------------------------------------|
| Rated power:                                 | 50 W                                        |
| Light source:                                | LED SMD                                     |
| Degree of protection (IP):                   | 44                                          |
| Colour temperature:                          | 4000K                                       |
| Nominal voltage:                             | 230V~, 50Hz                                 |
| Colour:                                      | black                                       |
| Dimensions - depth:                          | 225 mm                                      |
| Dimensions - width:                          | 178 mm                                      |
| Dimensions - height:                         | 48 mm                                       |
| Colour rendering index CRI:                  | >80                                         |
| Detection angle:                             | 120°                                        |
| Control of the motion sensor:                | Yes                                         |
| Adjustable daylight sensor (LUX):            | Yes                                         |
| Daylight sensor adjustment range (LUX):      | <3–2000lux                                  |
| Adjustable time setting (TIME):              | Yes                                         |
| Lighting time adjustment range (TIME):       | min: 10 sek. ± 3 sek.; max: 5 min. ± 2 min. |
| Adjustment of motion detection range (SENS): | Yes                                         |