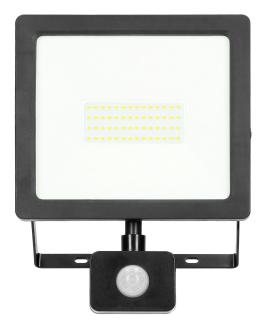

## ALLED LED floodlight with PIR motion sensor 50W, 3700lm, IP44, 4000K, Alu+glass

## **PRODUCT DESCRIPTION**

This floodlight is of great use at homes and in other indoor spaces such as: garages, halls, etc. It can be also installed outside to provide light to parking areas, gardens or to illuminate building walls, signboards and billboards. This floodlight is equipped with LED SMD diodes which are the source of light and a PIR sensor that responds to motion. Taking into account ingress protection level of the device (IP44), it can be installed in rooms of increased humidity.

## General information:

| Luminous flux:                               | 3700 lm                                     |
|----------------------------------------------|---------------------------------------------|
| Rated power:                                 | 50 W                                        |
| Light source:                                | LED SMD                                     |
| Degree of protection (IP):                   | 44                                          |
| Colour temperature:                          | 4000K                                       |
| Nominal voltage:                             | 230V~, 50Hz                                 |
| Colour:                                      | black                                       |
| Dimensions - depth:                          | 225 mm                                      |
| Dimensions - width:                          | 178 mm                                      |
| Dimensions - height:                         | 48 mm                                       |
| Colour rendering index CRI:                  | >80                                         |
| Detection angle:                             | 120°                                        |
| Control of the motion sensor:                | Yes                                         |
| Adjustable daylight sensor (LUX):            | Yes                                         |
| Daylight sensor adjustment range (LUX):      | <3–2000lux                                  |
| Adjustable time setting (TIME):              | Yes                                         |
| Lighting time adjustment range (TIME):       | min: 10 sek. ± 3 sek.; max: 5 min. ± 2 min. |
| Adjustment of motion detection range (SENS): | Yes                                         |