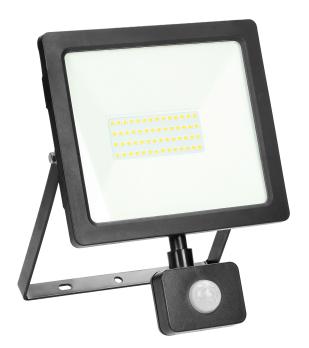

## ALLED LED floodlight with PIR motion sensor 50W, 3700lm, IP44, 4000K, Alu+glass

## **PRODUCT DESCRIPTION**

This floodlight is of great use at homes and in other indoor spaces such as: garages, halls, etc. It can be also installed outside to provide light to parking areas, gardens or to illuminate building walls, signboards and billboards. This floodlight is equipped with LED SMD diodes which are the source of light and a PIR sensor that responds to motion. Taking into account ingress protection level of the device (IP44), it can be installed in rooms of increased humidity.

## General information:

| Luminous flux:                               | 3700 lm                                     |
|----------------------------------------------|---------------------------------------------|
| Rated power:                                 | 50 W                                        |
| Light source:                                | LED SMD                                     |
| Degree of protection (IP):                   | 44                                          |
| Colour temperature:                          | 4000K                                       |
| Nominal voltage:                             | 230V~, 50Hz                                 |
| Colour:                                      | black                                       |
| Dimensions - depth:                          | 225 mm                                      |
| Dimensions - width:                          | 178 mm                                      |
| Dimensions - height:                         | 48 mm                                       |
| Colour rendering index CRI:                  | >80                                         |
| Detection angle:                             | 120°                                        |
| Control of the motion sensor:                | Yes                                         |
| Adjustable daylight sensor (LUX):            | Yes                                         |
| Daylight sensor adjustment range (LUX):      | <3–2000lux                                  |
| Adjustable time setting (TIME):              | Yes                                         |
| Lighting time adjustment range (TIME):       | min: 10 sek. ± 3 sek.; max: 5 min. ± 2 min. |
| Adjustment of motion detection range (SENS): | Yes                                         |