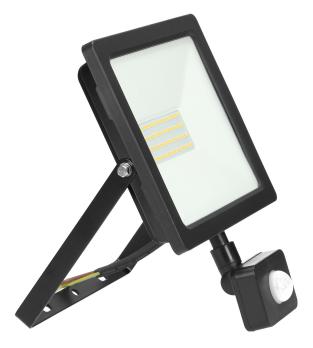

## ALLED LED floodlight with PIR motion sensor 50W, 3700lm, IP44, 4000K, Alu+glass

## **PRODUCT DESCRIPTION**

This floodlight is of great use at homes and in other indoor spaces such as: garages, halls, etc. It can be also installed outside to provide light to parking areas, gardens or to illuminate building walls, signboards and billboards. This floodlight is equipped with LED SMD diodes which are the source of light and a PIR sensor that responds to motion. Taking into account ingress protection level of the device (IP44), it can be installed in rooms of increased humidity.

## General information:

| Luminous flux:                               | 3700 lm                                     |
|----------------------------------------------|---------------------------------------------|
| Rated power:                                 | 50 W                                        |
| Light source:                                | LED SMD                                     |
| Degree of protection (IP):                   | 44                                          |
| Colour temperature:                          | 4000K                                       |
| Nominal voltage:                             | 230V~, 50Hz                                 |
| Colour:                                      | black                                       |
| Dimensions - depth:                          | 225 mm                                      |
| Dimensions - width:                          | 178 mm                                      |
| Dimensions - height:                         | 48 mm                                       |
| Colour rendering index CRI:                  | >80                                         |
| Detection angle:                             | 120°                                        |
| Control of the motion sensor:                | Yes                                         |
| Adjustable daylight sensor (LUX):            | Yes                                         |
| Daylight sensor adjustment range (LUX):      | <3–2000lux                                  |
| Adjustable time setting (TIME):              | Yes                                         |
| Lighting time adjustment range (TIME):       | min: 10 sek. ± 3 sek.; max: 5 min. ± 2 min. |
| Adjustment of motion detection range (SENS): | Yes                                         |