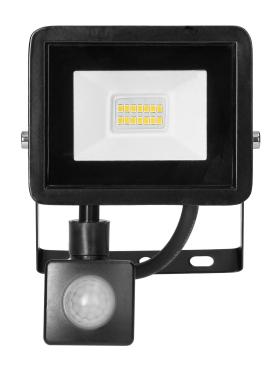

## PRODUCT DESCRIPTION

ALLED LED floodlight is the source of light which perfectly works on building facades, in the construction sites, workshops or garages. Suitable for indoor and outdoor use.

ALLED guarantees effective and comfortable lighting. It features relatively high power (10W) simultaneously being small in size. The LED source of light emits luminous flux of 850lm of pleasant 4000K colour temperature.

The floodlight is equipped with PIR motion sensor which enables switching on the device once the motion near it is detected. This solution is effective, increases comfort in use and simultaneously contributes to energy savings.

Its housing is made of aluminium which guarantees durability, and thanks to high ingress protection rate of IP65 the floodlight is resistant to every weather conditions.

The black aluminium housing and transparent lampshade made of durable glass as well as the lamp's compact dimensions (83x21x110mm) make it easily blend in multitude of spaces; thus, ensuring not only functionality but also aesthetic look.

The floodlight is suitable for wall and ceiling surface mounting. You may also mount it on a tripod to adjust the device to the user's needs.