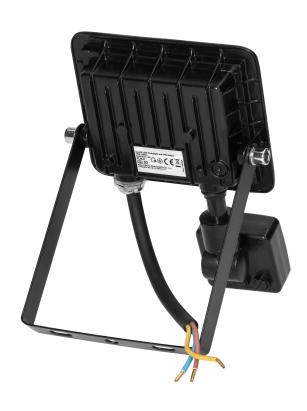

The floodlight is equipped with PIR motion sensor which enables switching on the device once the motion near it is detected. This solution is effective, increases comfort in use and simultaneously contributes to energy savings.

Its housing is made of aluminium which guarantees durability, and thanks to high ingress protection rate of IP65 the floodlight is resistant to every weather conditions.

The black aluminium housing and transparent lampshade made of durable glass as well as the lamp's compact dimensions (83x21x110mm) make it easily blend in multitude of spaces; thus, ensuring not only functionality but also aesthetic look.

The floodlight is suitable for wall and ceiling surface mounting. You may also mount it on a tripod to adjust the device to the user's needs.