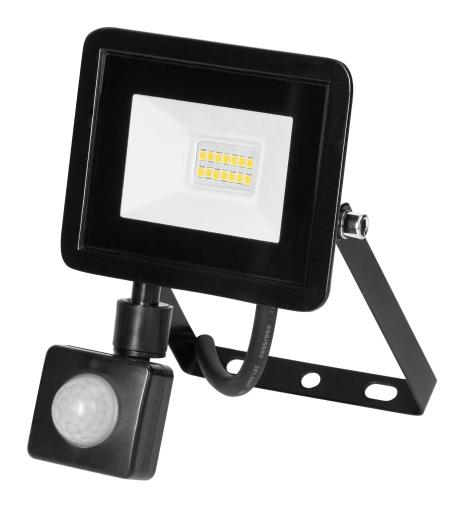

## PRODUCT DESCRIPTION

ALLED LED floodlight is the source of light which perfectly works on building facades, in the construction sites, workshops or garages. Suitable for indoor and outdoor use.

ALLED guarantees effective and comfortable lighting. It features relatively high power (10W) simultaneously being small in size. The LED source of light emits luminous flux of 850lm of pleasant 4000K colour temperature.

The floodlight is equipped with PIR motion sensor which enables switching on the device once the motion near it is detected. This solution is effective, increases comfort in use and simultaneously contributes to energy savings.

Its housing is made of aluminium which guarantees durability, and thanks to high ingress protection rate of IP65 the floodlight is resistant to every weather conditions.

The black aluminium housing and transparent lampshade made of durable glass as well as the lamp's compact dimensions (83x21x110mm) make it easily blend in multitude of spaces; thus, ensuring not only functionality but also aesthetic look.

The floodlight is suitable for wall and ceiling surface mounting. You may also mount it on a tripod to adjust the device to the user's needs.