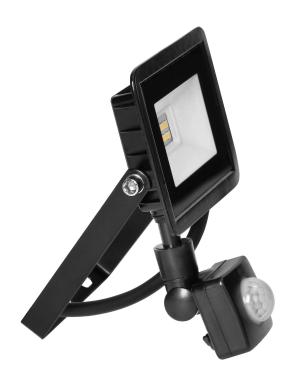

## PRODUCT DESCRIPTION

ALLED LED floodlight is the source of light which perfectly works on building facades, in the construction sites, workshops or garages. Suitable for indoor and outdoor use.

ALLED guarantees effective and comfortable lighting. It features relatively high power (10W) simultaneously being small in size. The LED source of light emits luminous flux of 850lm of pleasant 4000K colour temperature.

The floodlight is equipped with PIR motion sensor which enables switching on the device once the motion near it is detected. This solution is effective, increases comfort in use and simultaneously contributes to energy savings.

Its housing is made of aluminium which guarantees durability, and thanks to high ingress protection rate of IP65 the floodlight is resistant to every weather conditions.

The black aluminium housing and transparent lampshade made of durable glass as well as the lamp's compact dimensions (83x21x110mm) make it easily blend in multitude of spaces; thus, ensuring not only functionality but also aesthetic look.

The floodlight is suitable for wall and ceiling surface mounting. You may also mount it on a tripod to adjust the device to the user's needs.