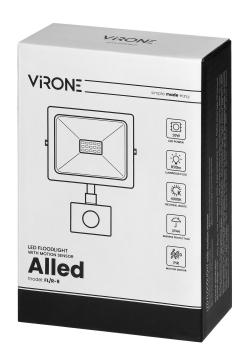

## PRODUCT DESCRIPTION

ALLED LED floodlight is the source of light which perfectly works on building facades, in the construction sites, workshops or garages. Suitable for indoor and outdoor use.

ALLED guarantees effective and comfortable lighting. It features relatively high power (10W) simultaneously being small in size. The LED source of light emits luminous flux of 850lm of pleasant 4000K colour temperature.

The floodlight is equipped with PIR motion sensor which enables switching on the device once the motion near it is detected. This solution is effective, increases comfort in use and simultaneously contributes to energy savings.

Its housing is made of aluminium which guarantees durability, and thanks to high ingress protection rate of IP65 the floodlight is resistant to every weather conditions.

The black aluminium housing and transparent lampshade made of durable glass as well as the lamp's compact dimensions (83x21x110mm) make it easily blend in multitude of spaces; thus, ensuring not only functionality but also aesthetic look.

The floodlight is suitable for wall and ceiling surface mounting. You may also mount it on a tripod to adjust the device to the user's needs.