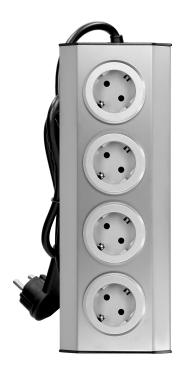

Set of power sockets suitable for furniture and kitchen, with velcro mounting strips 4x2P+E (schuko) INOX, with cord 1.5 m long and a flat plug

VIRONE

Marka: Virone | Symbol: FS-2(GS) | Ean: 5908254802034

## PRODUCT DESCRIPTION

Set of four power sockets with schuko grounding suitable for installation in kitchens and offices, on flat surfaces and in the corners. Simple and fast mounting with velcro strips makes installation easy for all users and ensures stable mounting to the surface, without the necessity to drill or screw. Its stainless steel case features both - high durability and elegant design. The cord is 1.5 long and has got a flat plug.

## General information:

| Model:                                                     | Under-cabinet   |
|------------------------------------------------------------|-----------------|
| Standard of the socket:                                    | schuko (type F) |
| Max. load:                                                 | 3680 W          |
| Number of socket outlets with protective contact (SCHUKO): | 4               |
| Colour:                                                    | Inox            |
| Material:                                                  | Stainless steel |
| Frequency:                                                 | 50 Hz           |
| Wire length:                                               | 1.5 m           |