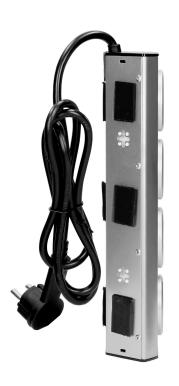

Set of power sockets suitable for furniture and kitchen, with velcro mounting strips 4x2P+E (schuko) INOX, with cord 1.5 m long and a flat plug

VIRONE

Marka: Virone | Symbol: FS-2(GS) | Ean: 5908254802034

## PRODUCT DESCRIPTION

Set of four power sockets with schuko grounding suitable for installation in kitchens and offices, on flat surfaces and in the corners. Simple and fast mounting with velcro strips makes installation easy for all users and ensures stable mounting to the surface, without the necessity to drill or screw. Its stainless steel case features both - high durability and elegant design. The cord is 1.5 long and has got a flat plug.

## General information:

| Model:                                                     | Under-cabinet   |
|------------------------------------------------------------|-----------------|
| Standard of the socket:                                    | schuko (type F) |
| Max. load:                                                 | 3680 W          |
| Number of socket outlets with protective contact (SCHUKO): | 4               |
| Colour:                                                    | Inox            |
| Material:                                                  | Stainless steel |
| Frequency:                                                 | 50 Hz           |
| Wire length:                                               | 1.5 m           |