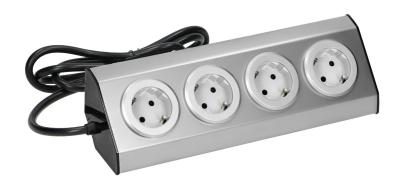

Set of power sockets suitable for furniture and kitchen, with velcro mounting strips 4x2P+E (schuko) INOX, with cord 1.5 m long and a flat plug

VIRONE

Marka: Virone | Symbol: FS-2(GS) | Ean: 5908254802034

## PRODUCT DESCRIPTION

Set of four power sockets with schuko grounding suitable for installation in kitchens and offices, on flat surfaces and in the corners. Simple and fast mounting with velcro strips makes installation easy for all users and ensures stable mounting to the surface, without the necessity to drill or screw. Its stainless steel case features both - high durability and elegant design. The cord is 1.5 long and has got a flat plug.