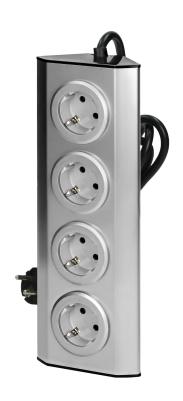

Set of power sockets suitable for furniture and kitchen, with velcro mounting strips 4x2P+E (schuko) INOX, with cord 1.5 m long and a flat plug

VIRONE

Marka: Virone | Symbol: FS-2(GS) | Ean: 5908254802034

## PRODUCT DESCRIPTION

Set of four power sockets with schuko grounding suitable for installation in kitchens and offices, on flat surfaces and in the corners. Simple and fast mounting with velcro strips makes installation easy for all users and ensures stable mounting to the surface, without the necessity to drill or screw. Its stainless steel case features both - high durability and elegant design. The cord is 1.5 long and has got a flat plug.

## General information:

| Model:                                                     | Under-cabinet   |
|------------------------------------------------------------|-----------------|
| Standard of the socket:                                    | schuko (type F) |
| Max. load:                                                 | 3680 W          |
| Number of socket outlets with protective contact (SCHUKO): | 4               |
| Colour:                                                    | Inox            |
| Material:                                                  | Stainless steel |
| Frequency:                                                 | 50 Hz           |
| Wire length:                                               | 1.5 m           |