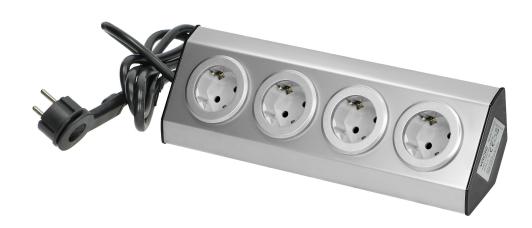

Set of power sockets suitable for furniture and kitchen, with velcro mounting strips 4x2P+E (schuko) INOX, with cord 1.5 m long and a flat plug

VIRONE

Marka: Virone | Symbol: FS-2(GS) | Ean: 5908254802034

## PRODUCT DESCRIPTION

Set of four power sockets with schuko grounding suitable for installation in kitchens and offices, on flat surfaces and in the corners. Simple and fast mounting with velcro strips makes installation easy for all users and ensures stable mounting to the surface, without the necessity to drill or screw. Its stainless steel case features both - high durability and elegant design. The cord is 1.5 long and has got a flat plug.