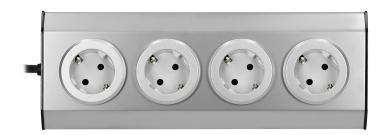

## General information:

| Model:                                                     | Under-cabinet   |
|------------------------------------------------------------|-----------------|
| Standard of the socket:                                    | schuko (type F) |
| Max. load:                                                 | 3680 W          |
| Number of socket outlets with protective contact (SCHUKO): | 4               |
| Colour:                                                    | Inox            |
| Material:                                                  | Stainless steel |
| Frequency:                                                 | 50 Hz           |
| Wire length:                                               | 1.5 m           |