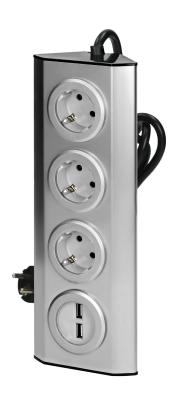

Set of three sockets with USB charger suitable for furniture and kitchen, with velcro mounting strips and a cord 1.5 m long with a flat plug-3x2P+E (schuko), 2xUSB, INOX.

Marka: Virone | Symbol: FS-4(GS) | Ean: 5908254802041

## PRODUCT DESCRIPTION

Set of three power sockets with schuko grounding and double USB port suitable for installation in in kitchens and offices, on flat surfaces and in the corners. Simple and fast mounting with velcro strips makes installation easy for all users and ensures stable mounting to the surface, without the necessity to drill or screw. Its

stainless steel case features both - high durability and elegant design. The cord is 1.5 long and has got a flat plug.

## General information:

| Model:                                                     | Under-cabinet   |
|------------------------------------------------------------|-----------------|
| Standard of the socket:                                    | schuko (type F) |
| Max. load:                                                 | 3680 W          |
| Number of socket outlets with protective contact (SCHUKO): | 3               |
| Number of USB connections:                                 | 2               |
| Colour:                                                    | lnox            |
| Output voltage of the USB charger:                         | 5VDC / 2,4A     |
| Material:                                                  | Stainless steel |
| Frequency:                                                 | 50 Hz           |
| Wire length:                                               | 1.5 m           |