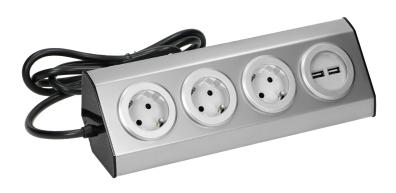

Set of three sockets with USB charger suitable for furniture and kitchen, with velcro mounting strips and a cord 1.5 m long with a flat plug-3x2P+E (schuko), 2xUSB, INOX.

Marka: Virone | Symbol: FS-4(GS) | Ean: 5908254802041

## PRODUCT DESCRIPTION

Set of three power sockets with schuko grounding and double USB port suitable for installation in in kitchens and offices, on flat surfaces and in the corners. Simple and fast mounting with velcro strips makes installation easy for all users and ensures stable mounting to the surface, without the necessity to drill or screw. Its

stainless steel case features both - high durability and elegant design. The cord is 1.5 long and has got a flat plug.