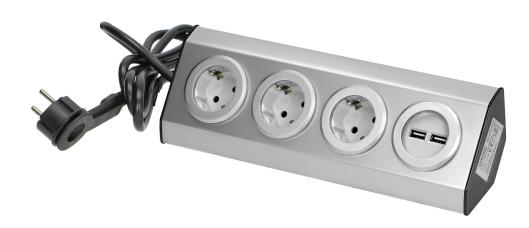

Set of three sockets with USB charger suitable for furniture and kitchen, with velcro mounting strips and a cord 1.5 m long with a flat plug-3x2P+E (schuko), 2xUSB, INOX.

Marka: Virone | Symbol: FS-4(GS) | Ean: 5908254802041

## PRODUCT DESCRIPTION

Set of three power sockets with schuko grounding and double USB port suitable for installation in in kitchens and offices, on flat surfaces and in the corners. Simple and fast mounting with velcro strips makes installation easy for all users and ensures stable mounting to the surface, without the necessity to drill or screw. Its

stainless steel case features both - high durability and elegant design. The cord is 1.5 long and has got a flat plug.