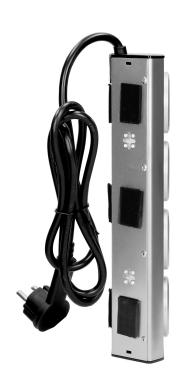

Set of three sockets with USB charger suitable for furniture and kitchen, with velcro mounting strips and a cord 1.5 m long with a flat plug-3x2P+E (schuko), 2xUSB, INOX.

Marka: Virone | Symbol: FS-4(GS) | Ean: 5908254802041

## PRODUCT DESCRIPTION

Set of three power sockets with schuko grounding and double USB port suitable for installation in in kitchens and offices, on flat surfaces and in the corners. Simple and fast mounting with velcro strips makes installation easy for all users and ensures stable mounting to the surface, without the necessity to drill or screw. Its

stainless steel case features both - high durability and elegant design. The cord is 1.5 long and has got a flat plug.

## General information:

| Model:                                                     | Under-cabinet   |
|------------------------------------------------------------|-----------------|
| Standard of the socket:                                    | schuko (type F) |
| Max. load:                                                 | 3680 W          |
| Number of socket outlets with protective contact (SCHUKO): | 3               |
| Number of USB connections:                                 | 2               |
| Colour:                                                    | lnox            |
| Output voltage of the USB charger:                         | 5VDC / 2,4A     |
| Material:                                                  | Stainless steel |
| Frequency:                                                 | 50 Hz           |
| Wire length:                                               | 1.5 m           |