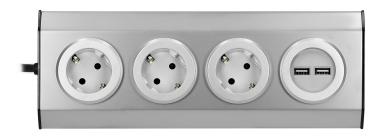

Set of three sockets with USB charger suitable for furniture and kitchen, with velcro mounting strips and a cord 1.5 m long with a flat plug-3x2P+E (schuko), 2xUSB, INOX.

Marka: Virone | Symbol: FS-4(GS) | Ean: 5908254802041

## PRODUCT DESCRIPTION

Set of three power sockets with schuko grounding and double USB port suitable for installation in in kitchens and offices, on flat surfaces and in the corners. Simple and fast mounting with velcro strips makes installation easy for all users and ensures stable mounting to the surface, without the necessity to drill or screw. Its

stainless steel case features both - high durability and elegant design. The cord is 1.5 long and has got a flat plug.