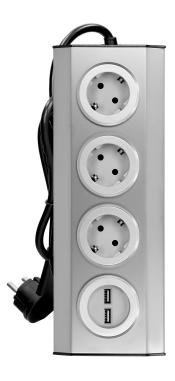

Set of three sockets with USB charger suitable for furniture and kitchen, with velcro mounting strips and a cord 1.5 m long with a flat plug-3x2P+E (schuko), 2xUSB, INOX.

Marka: Virone | Symbol: FS-4(GS) | Ean: 5908254802041

## PRODUCT DESCRIPTION

Set of three power sockets with schuko grounding and double USB port suitable for installation in in kitchens and offices, on flat surfaces and in the corners. Simple and fast mounting with velcro strips makes installation easy for all users and ensures stable mounting to the surface, without the necessity to drill or screw. Its

stainless steel case features both - high durability and elegant design. The cord is 1.5 long and has got a flat plug.

## General information:

| Model:                                                     | Under-cabinet   |
|------------------------------------------------------------|-----------------|
| Standard of the socket:                                    | schuko (type F) |
| Max. load:                                                 | 3680 W          |
| Number of socket outlets with protective contact (SCHUKO): | 3               |
| Number of USB connections:                                 | 2               |
| Colour:                                                    | lnox            |
| Output voltage of the USB charger:                         | 5VDC / 2,4A     |
| Material:                                                  | Stainless steel |
| Frequency:                                                 | 50 Hz           |
| Wire length:                                               | 1.5 m           |