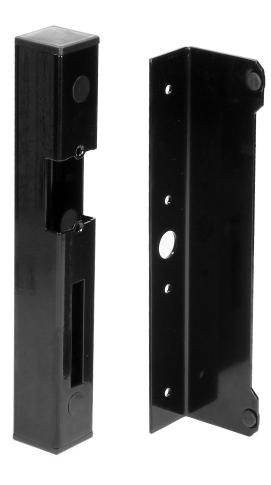

## PRODUCT DESCRIPTION

Electric door-strike housing made of galvanized, powder-coated profile (40x40mm). It is used both, as an outer case of the door-strike and as a door silencer. Suitable for mounting on brick posts, e.g. built of clinker bricks and on metal posts. Thanks to its dual construction it can be mounted both on right and left-handed gates. There are holes in the back panel of the housing that are prepared for electric door-strike wiring and mounting screws. The holes on the top and bottom parts of the housing are covered with plastic plugs.