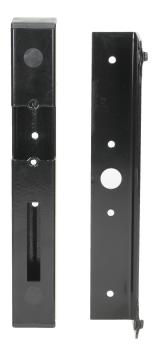

## PRODUCT DESCRIPTION

Electric door-strike housing made of galvanized, powder-coated profile (40x40mm). It is used both, as an outer case of the door-strike and as a door silencer. Suitable for mounting on brick posts, e.g. built of clinker bricks and on metal posts. Thanks to its dual construction it can be mounted both on right and left-handed gates. There are holes in the back panel of the housing that are prepared for electric door-strike wiring and mounting screws. The holes on the top and bottom parts of the housing are covered with plastic plugs.