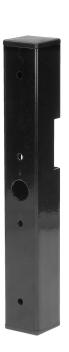

## PRODUCT DESCRIPTION

Electric door-strike housing made of galvanized, powder-coated profile (40x40mm). It is used both, as an outer case of the door-strike and as a door silencer. Suitable for mounting on brick posts, e.g. built of clinker bricks and on metal posts. Thanks to its dual construction it can be mounted both on right and left-handed gates. There are holes in the back panel of the housing that are prepared for electric door-strike wiring and mounting screws. The holes on the top and bottom parts of the housing are covered with plastic plugs.

## General information:

| Colour:              | black  |
|----------------------|--------|
| Dimensions - depth:  | 62 mm  |
| Dimensions - height: | 280 mm |