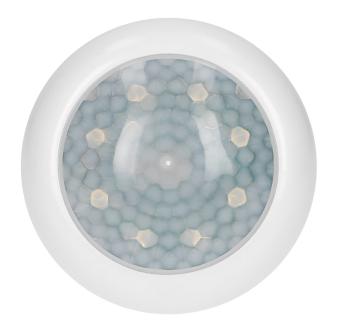

## PRODUCT DESCRIPTION

This plug-in LED night lamp with twilight and motion sensor has got 8 LED diodes. It can be used to provide light in rooms, corridors, kitchens, etc. The inbuilt twilight sensor activates the light only when the light intensity is reduced (below 10lux).