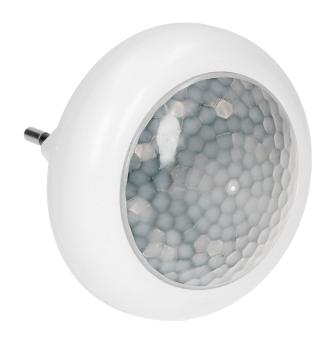

## PRODUCT DESCRIPTION

This plug-in LED night lamp with twilight and motion sensor has got 8 LED diodes. It can be used to provide light in rooms, corridors, kitchens, etc. The inbuilt twilight sensor activates the light only when the light intensity is reduced (below 10lux).