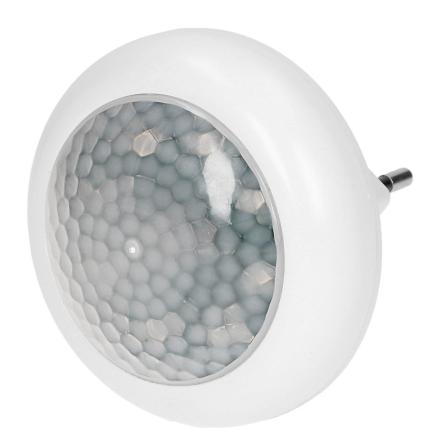

## PRODUCT DESCRIPTION

This plug-in LED night lamp with twilight and motion sensor has got 8 LED diodes. It can be used to provide light in rooms, corridors, kitchens, etc. The inbuilt twilight sensor activates the light only when the light intensity is reduced (below 10lux).