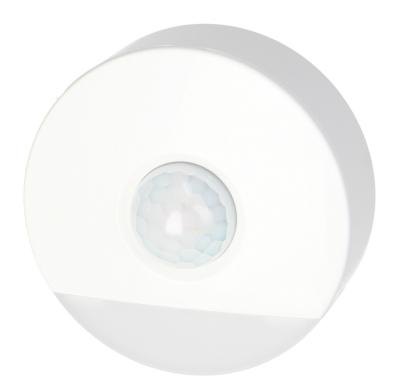

## Corridor LED night lamp with motion and twilight sensor 0.2W/3W, 200lm

Marka: Virone | Symbol: LA-4 | Ean: 5908254815843

**(†**)

## PRODUCT DESCRIPTION

LED lamp with a motion sensor, designed to provide light inside living rooms, corridors, kitchens, etc. The builtin twilight sensor activates the lamp automatically at reduced daylight (below 4lux) and it shines with continuous light (0.2W). When motion is detected the lamp brightens to 100% power (3W).