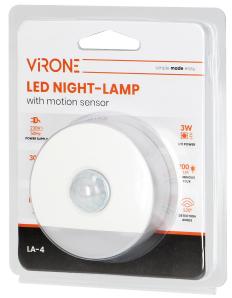

## Corridor LED night lamp with motion and twilight sensor 0.2W/3W, 200lm

Marka: Virone | Symbol: LA-4 | Ean: 5908254815843

**(†**)

## PRODUCT DESCRIPTION

LED lamp with a motion sensor, designed to provide light inside living rooms, corridors, kitchens, etc. The builtin twilight sensor activates the lamp automatically at reduced daylight (below 4lux) and it shines with continuous light (0.2W). When motion is detected the lamp brightens to 100% power (3W).

## General information:

| Rated power:           | 3 W         |
|------------------------|-------------|
| Light source:          | LED SMD     |
| Twilight sensor:       | Yes         |
| Colour temperature:    | 3000K       |
| Battery included:      | No          |
| Motion sensor:         | Yes         |
| Dimensions - width:    | 71 mm       |
| Hold time:             | 40 sec.     |
| Brightness adjustment: | No          |
| Dimensions - height:   | 73 mm       |
| Detection range:       | 3 m         |
| Nominal voltage:       | 230V~, 50Hz |