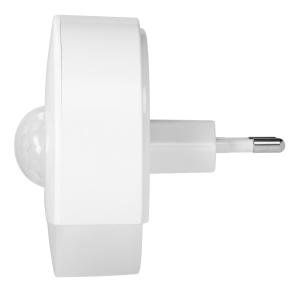

## Corridor LED night lamp with motion and twilight sensor 0.2W/3W, 200lm

Marka: Virone | Symbol: LA-4 | Ean: 5908254815843

**(†**)

## PRODUCT DESCRIPTION

LED lamp with a motion sensor, designed to provide light inside living rooms, corridors, kitchens, etc. The builtin twilight sensor activates the lamp automatically at reduced daylight (below 4lux) and it shines with continuous light (0.2W). When motion is detected the lamp brightens to 100% power (3W).