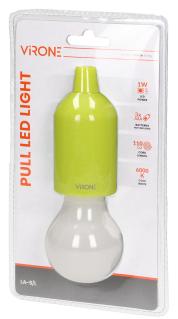

## Pull LED light, 1W LED, 3 x AAA, lime

Marka: Virone | Symbol: LA-5/L | Ean: 5908254815850

## **PRODUCT DESCRIPTION**

Original bulb-shaped lamp. It is turned on and off by pulling the string. It has a 1W LED and is designed to illuminate the house, garden or even a camping. It works perfectly as a bedside lamp in a child's room, as well as a light source in a tent. It does not require connection to electricity, so you can hang it anywhere. The product has got low battery consumption (3 x AAA) with significant lighting power. Batteries not included. Available colors: turquoise or lime.

## General information:

| Brightness adjustment: | No                 |
|------------------------|--------------------|
| Rated power:           | 1 W                |
| Light source:          | LED                |
| Colour temperature:    | 6000K              |
| Twilight sensor:       | No                 |
| Nominal voltage:       | 3 x AAA            |
| Colour:                | lime               |
| Motion sensor:         | No                 |
| Battery included:      | No                 |
| Dimensions - width:    | 46 mm              |
| Type of switch:        | pulling the string |
| Dimensions - height:   | 155 mm             |