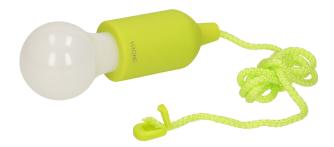

## Pull LED light, 1W LED, 3 x AAA, lime

Marka: Virone | Symbol: LA-5/L | Ean: 5908254815850

## **PRODUCT DESCRIPTION**

Original bulb-shaped lamp. It is turned on and off by pulling the string. It has a 1W LED and is designed to illuminate the house, garden or even a camping. It works perfectly as a bedside lamp in a child's room, as well as a light source in a tent. It does not require connection to electricity, so you can hang it anywhere. The product has got low battery consumption (3 x AAA) with significant lighting power. Batteries not included. Available colors: turquoise or lime.