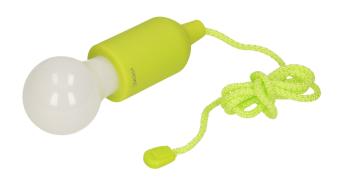

## Pull LED light, 1W LED, 3 x AAA, lime

Marka: Virone | Symbol: LA-5/L | Ean: 5908254815850

## **PRODUCT DESCRIPTION**

Original bulb-shaped lamp. It is turned on and off by pulling the string. It has a 1W LED and is designed to illuminate the house, garden or even a camping. It works perfectly as a bedside lamp in a child's room, as well as a light source in a tent. It does not require connection to electricity, so you can hang it anywhere. The product has got low battery consumption (3 x AAA) with significant lighting power. Batteries not included. Available colors: turquoise or lime.