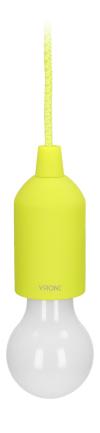

## Pull LED light, 1W LED, 3 x AAA, lime

Marka: Virone | Symbol: LA-5/L | Ean: 5908254815850

## **PRODUCT DESCRIPTION**

Original bulb-shaped lamp. It is turned on and off by pulling the string. It has a 1W LED and is designed to illuminate the house, garden or even a camping. It works perfectly as a bedside lamp in a child's room, as well as a light source in a tent. It does not require connection to electricity, so you can hang it anywhere. The product has got low battery consumption (3 x AAA) with significant lighting power. Batteries not included. Available colors: turquoise or lime.