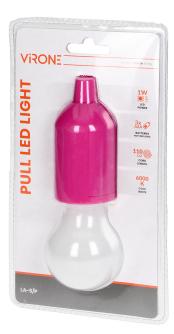

## LED pull night light, 1W LED, 3 x AAA, pink

Marka: Virone | Symbol: LA-5/P | Ean: 5908254815867

**(** 

## **PRODUCT DESCRIPTION**

Original bulb-shaped lamp. It is turned on and off by pulling the string. It has a 1W LED and is designed to illuminate the house, garden or even a camping. It does not require connection to electricity, so you can hang it anywhere. The product has got low battery consumption with significant lighting power. Pink color.