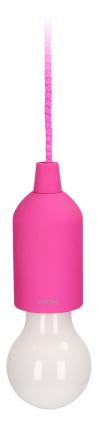

## **PRODUCT DESCRIPTION**

Original bulb-shaped lamp. It is turned on and off by pulling the string. It has a 1W LED and is designed to illuminate the house, garden or even a camping. It does not require connection to electricity, so you can hang it anywhere. The product has got low battery consumption with significant lighting power. Pink color.