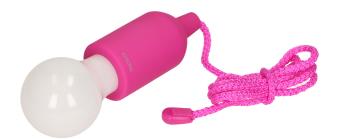

## **PRODUCT DESCRIPTION**

Original bulb-shaped lamp. It is turned on and off by pulling the string. It has a 1W LED and is designed to illuminate the house, garden or even a camping. It does not require connection to electricity, so you can hang it anywhere. The product has got low battery consumption with significant lighting power. Pink color.