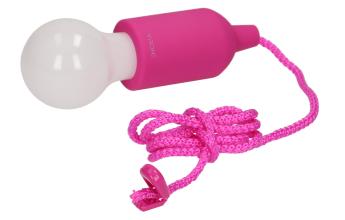

## **PRODUCT DESCRIPTION**

Original bulb-shaped lamp. It is turned on and off by pulling the string. It has a 1W LED and is designed to illuminate the house, garden or even a camping. It does not require connection to electricity, so you can hang it anywhere. The product has got low battery consumption with significant lighting power. Pink color.