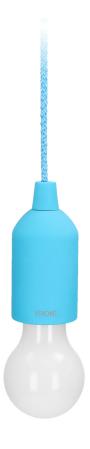

## Pull LED light, 1W LED, 3 x AAA, turquoise

Marka: Virone | Symbol: LA-5/T | Ean: 5908254815874

**(1** 

## **PRODUCT DESCRIPTION**

Original bulb-shaped lamp. It is turned on and off by pulling the string. It has a 1W LED and is designed to illuminate the house, garden or even a camping. It works perfectly as a bedside lamp in a child's room, as well as a light source in a tent. It does not require connection to electricity, so you can hang it anywhere. The product has got low battery consumption (3 x AAA) with significant lighting power. Batteries not included. Available colors: turquoise or lime.