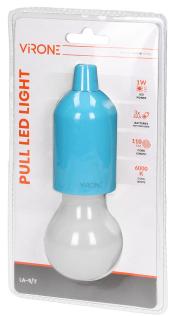

## Pull LED light, 1W LED, 3 x AAA, turquoise

Marka: Virone | Symbol: LA-5/T | Ean: 5908254815874

**(1** 

## **PRODUCT DESCRIPTION**

Original bulb-shaped lamp. It is turned on and off by pulling the string. It has a 1W LED and is designed to illuminate the house, garden or even a camping. It works perfectly as a bedside lamp in a child's room, as well as a light source in a tent. It does not require connection to electricity, so you can hang it anywhere. The product has got low battery consumption (3 x AAA) with significant lighting power. Batteries not included. Available colors: turquoise or lime.

## General information:

| Brightness adjustment: | No                 |
|------------------------|--------------------|
| Rated power:           | 1 W                |
| Light source:          | LED                |
| Colour temperature:    | 6000K              |
| Twilight sensor:       | No                 |
| Nominal voltage:       | 3 x AAA            |
| Colour:                | turquoise          |
| Motion sensor:         | No                 |
| Battery included:      | No                 |
| Dimensions - width:    | 46 mm              |
| Type of switch:        | pulling the string |
| Dimensions - height:   | 155 mm             |