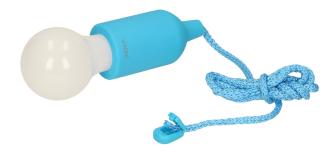

## Pull LED light, 1W LED, 3 x AAA, turquoise

Marka: Virone | Symbol: LA-5/T | Ean: 5908254815874

**(1** 

## **PRODUCT DESCRIPTION**

Original bulb-shaped lamp. It is turned on and off by pulling the string. It has a 1W LED and is designed to illuminate the house, garden or even a camping. It works perfectly as a bedside lamp in a child's room, as well as a light source in a tent. It does not require connection to electricity, so you can hang it anywhere. The product has got low battery consumption (3 x AAA) with significant lighting power. Batteries not included. Available colors: turquoise or lime.