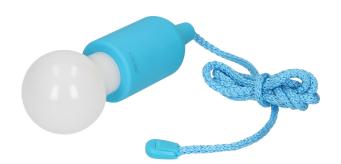

## Pull LED light, 1W LED, 3 x AAA, turquoise

Marka: Virone | Symbol: LA-5/T | Ean: 5908254815874

**(1** 

## **PRODUCT DESCRIPTION**

Original bulb-shaped lamp. It is turned on and off by pulling the string. It has a 1W LED and is designed to illuminate the house, garden or even a camping. It works perfectly as a bedside lamp in a child's room, as well as a light source in a tent. It does not require connection to electricity, so you can hang it anywhere. The product has got low battery consumption (3 x AAA) with significant lighting power. Batteries not included. Available colors: turquoise or lime.