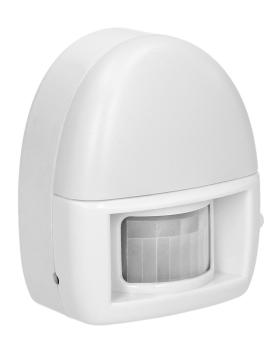

## PRODUCT DESCRIPTION

A portable, battery-operated LED night lamp, with motion sensor and a built-in twilight sensor. This night lamp is equipped with 3 LEDs and designed to illuminate the living rooms, bedrooms, children's rooms, stairs, wardrobes, garages, etc. when ambient light is reduced. It does not require any installation and it can be mounted on a wall or as a free-standing lamp. It features low battery consumption with significant lighting power.

## General information:

| Brightness adjustment:   | No           |
|--------------------------|--------------|
| Luminous flux:           | 10 lm        |
| Light source:            | 3×LED        |
| Colour temperature:      | 6500         |
| Twilight sensor:         | Yes          |
| Nominal voltage:         | 3 x AA       |
| Colour:                  | white        |
| Number of working modes: | 2            |
| Motion sensor:           | Yes          |
| Dimensions - depth:      | 40 mm        |
| Battery included:        | Yes          |
| Dimensions - width:      | 65 mm        |
| Type of switch:          | reed switch  |
| Dimensions - height:     | 78 mm        |
| Hold time:               | 30 - 40 sec. |
| Detection range:         | 5 m          |