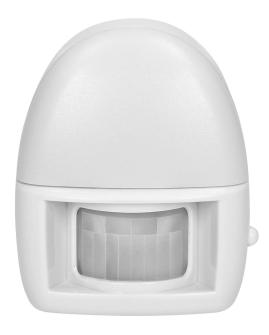

## PRODUCT DESCRIPTION

A portable, battery-operated LED night lamp, with motion sensor and a built-in twilight sensor. This night lamp is equipped with 3 LEDs and designed to illuminate the living rooms, bedrooms, children's rooms, stairs, wardrobes, garages, etc. when ambient light is reduced. It does not require any installation and it can be mounted on a wall or as a free-standing lamp. It features low battery consumption with significant lighting power.

## General information:

| Brightness adjustment:   | No           |
|--------------------------|--------------|
| Luminous flux:           | 10 lm        |
| Light source:            | 3×LED        |
| Colour temperature:      | 6500         |
| Twilight sensor:         | Yes          |
| Nominal voltage:         | 3 x AA       |
| Colour:                  | white        |
| Number of working modes: | 2            |
| Motion sensor:           | Yes          |
| Dimensions - depth:      | 40 mm        |
| Battery included:        | Yes          |
| Dimensions - width:      | 65 mm        |
| Type of switch:          | reed switch  |
| Dimensions - height:     | 78 mm        |
| Hold time:               | 30 - 40 sec. |
| Detection range:         | 5 m          |