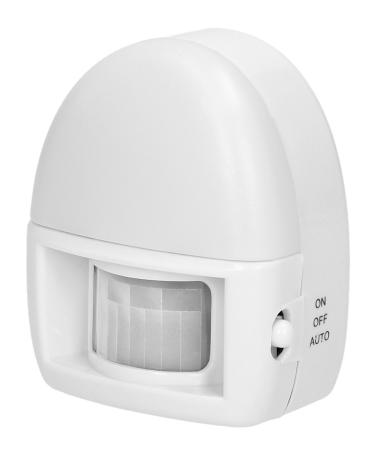

## PRODUCT DESCRIPTION

A portable, battery-operated LED night lamp, with motion sensor and a built-in twilight sensor. This night lamp is equipped with 3 LEDs and designed to illuminate the living rooms, bedrooms, children's rooms, stairs, wardrobes, garages, etc. when ambient light is reduced. It does not require any installation and it can be mounted on a wall or as a free-standing lamp. It features low battery consumption with significant lighting power.

## General information:

| Brightness adjustment:   | No           |
|--------------------------|--------------|
| Luminous flux:           | 10 lm        |
| Light source:            | 3×LED        |
| Colour temperature:      | 6500         |
| Twilight sensor:         | Yes          |
| Nominal voltage:         | 3 x AA       |
| Colour:                  | white        |
| Number of working modes: | 2            |
| Motion sensor:           | Yes          |
| Dimensions - depth:      | 40 mm        |
| Battery included:        | Yes          |
| Dimensions - width:      | 65 mm        |
| Type of switch:          | reed switch  |
| Dimensions - height:     | 78 mm        |
| Hold time:               | 30 - 40 sec. |
| Detection range:         | 5 m          |