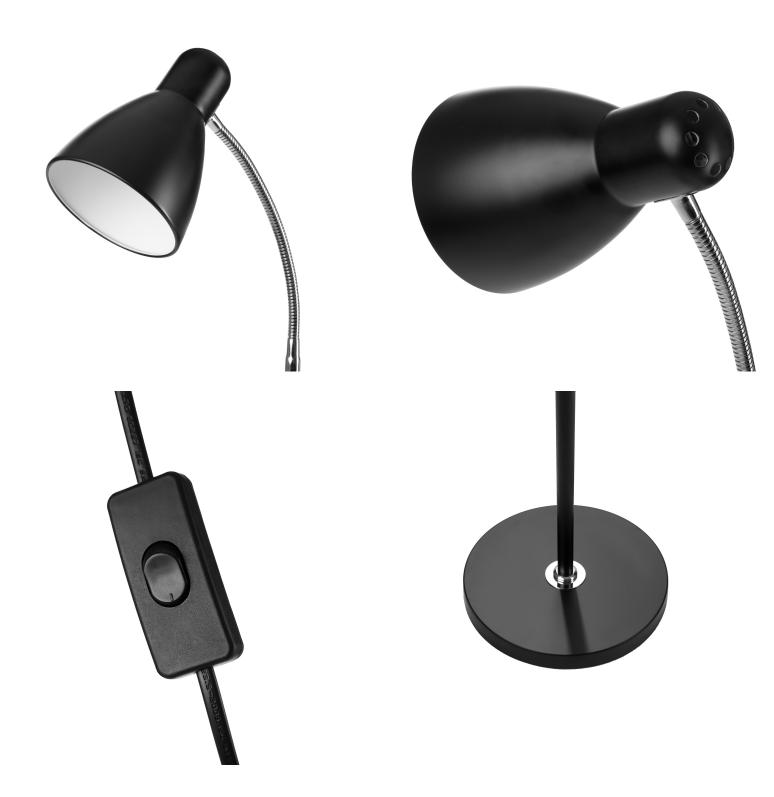

## Floor lamp LAR, max 20W E27, 160cm, black

Marka: Virone | Symbol: LS-1/B | Ean: 5908254816079

## PRODUCT DESCRIPTION

The 160 cm high standing floor lamp LAR will perfectly complement lighting in rooms such as living rooms, bedrooms or children's rooms. We especially recommend it as a reading lamp, because the flexible arm with the shade can be tilted freely, so that each user can direct the light beam according to his needs. The lamp has a minimalist look. It will fit both – to modern interiors and Scandinavian–style rooms. Due to its simple form and neutral colors, it will also be perfect for children's and teenagers' rooms, where there is usually a multitude of colors and shapes. The entire body, from the shade to the base, is made of metal and has a mat finish

## General information:

| Nominal voltage:           | 230V~, 50Hz   |
|----------------------------|---------------|
| Light source:              | bulb E27      |
| Rated power:               | 20 W          |
| Material of the lampshade: | Plastic+Metal |
| Degree of protection (IP): | 20            |
| Colour:                    | black         |
| Dimensions - width:        | 250 mm        |
| Dimensions - height:       | 1600 mm       |
| Dimensions - depth:        | 250 mm        |
| Wire length:               | 2 m           |