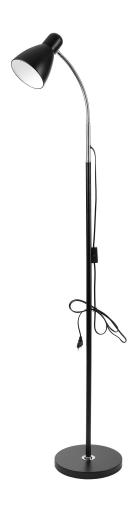

## Floor lamp LAR, max 20W E27, 160cm, black

Marka: Virone | Symbol: LS-1/B | Ean: 5908254816079

## PRODUCT DESCRIPTION

The 160 cm high standing floor lamp LAR will perfectly complement lighting in rooms such as living rooms, bedrooms or children's rooms. We especially recommend it as a reading lamp, because the flexible arm with the shade can be tilted freely, so that each user can direct the light beam according to his needs. The lamp has a minimalist look. It will fit both – to modern interiors and Scandinavian–style rooms. Due to its simple form and neutral colors, it will also be perfect for children's and teenagers' rooms, where there is usually a multitude of colors and shapes. The entire body, from the shade to the base, is made of metal and has a mat finish

available in black or white.