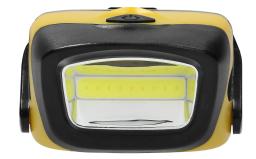

## **PRODUCT DESCRIPTION**

This headlamp can be mounted directly on the forehead or on the helmet. It has got special straps that ensure fixed position of the lamp on the head and allow comfortable adjustment of its length, to best meet individual needs of each user. Light beam angle can be adjusted (within 90°) and there are 3 lighting modes (100%, 50%, flashing). Rubber finish. Light source: 1 × 3W COB LED. Powered with 3 x AAA batteries (not included).

## General information:

| Nominal voltage:          | 3 x AAA                                                                  |
|---------------------------|--------------------------------------------------------------------------|
| Type of power supply:     | via battery                                                              |
| Battery included:         | No                                                                       |
| Rechargeable:             | No                                                                       |
| Light source:             | COB LED                                                                  |
| Rated power:              | 3 W                                                                      |
| Luminous flux:            | 170 lm                                                                   |
| Number of working modes:  | 3                                                                        |
| Dimensions - width:       | 65 mm                                                                    |
| Dimensions - height:      | 40 mm                                                                    |
| Dimensions - depth:       | 37 mm                                                                    |
| Material:                 | ABS                                                                      |
| Battery charge indicator: | No                                                                       |
| Additional information:   | rubber finish, lighting angle adjustment (in the range of<br>90 degrees) |