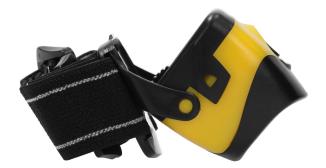

## **PRODUCT DESCRIPTION**

This headlamp can be mounted directly on the forehead or on the helmet. It has got special straps that ensure fixed position of the lamp on the head and allow comfortable adjustment of its length, to best meet individual needs of each user. Light beam angle can be adjusted (within 90°) and there are 3 lighting modes (100%, 50%, flashing). Rubber finish. Light source: 1 × 3W COB LED. Powered with 3 x AAA batteries (not included).