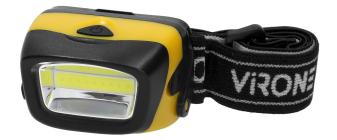

## **PRODUCT DESCRIPTION**

This headlamp can be mounted directly on the forehead or on the helmet. It has got special straps that ensure fixed position of the lamp on the head and allow comfortable adjustment of its length, to best meet individual needs of each user. Light beam angle can be adjusted (within 90°) and there are 3 lighting modes (100%, 50%, flashing). Rubber finish. Light source: 1 × 3W COB LED. Powered with 3 x AAA batteries (not included).

## General information:

| Nominal voltage:          | 3 x AAA                                                                  |
|---------------------------|--------------------------------------------------------------------------|
| Type of power supply:     | via battery                                                              |
| Battery included:         | No                                                                       |
| Rechargeable:             | No                                                                       |
| Light source:             | COB LED                                                                  |
| Rated power:              | 3 W                                                                      |
| Luminous flux:            | 170 lm                                                                   |
| Number of working modes:  | 3                                                                        |
| Dimensions - width:       | 65 mm                                                                    |
| Dimensions - height:      | 40 mm                                                                    |
| Dimensions - depth:       | 37 mm                                                                    |
| Material:                 | ABS                                                                      |
| Battery charge indicator: | No                                                                       |
| Additional information:   | rubber finish, lighting angle adjustment (in the range of<br>90 degrees) |