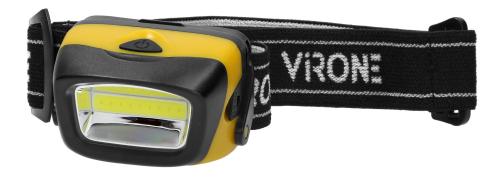

## LED COB headlamp 3W, 170lm, 3 x AAA, movable light head

Marka: Virone | Symbol: LT-2 | Ean: 5908254815829

## **PRODUCT DESCRIPTION**

This headlamp can be mounted directly on the forehead or on the helmet. It has got special straps that ensure fixed position of the lamp on the head and allow comfortable adjustment of its length, to best meet individual needs of each user. Light beam angle can be adjusted (within 90°) and there are 3 lighting modes (100%, 50%, flashing). Rubber finish. Light source: 1 × 3W COB LED. Powered with 3 x AAA batteries (not included).