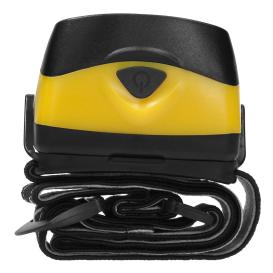

## **PRODUCT DESCRIPTION**

This headlamp can be mounted directly on the forehead or on the helmet. It has got special straps that ensure fixed position of the lamp on the head and allow comfortable adjustment of its length, to best meet individual needs of each user. Light beam angle can be adjusted (within 90°) and there are 3 lighting modes (100%, 50%, flashing). Rubber finish. Light source: 1 × 3W COB LED. Powered with 3 x AAA batteries (not included).

## General information:

| Nominal voltage:          | 3 x AAA                                                                  |
|---------------------------|--------------------------------------------------------------------------|
| Type of power supply:     | via battery                                                              |
| Battery included:         | No                                                                       |
| Rechargeable:             | No                                                                       |
| Light source:             | COB LED                                                                  |
| Rated power:              | 3 W                                                                      |
| Luminous flux:            | 170 lm                                                                   |
| Number of working modes:  | 3                                                                        |
| Dimensions - width:       | 65 mm                                                                    |
| Dimensions - height:      | 40 mm                                                                    |
| Dimensions - depth:       | 37 mm                                                                    |
| Material:                 | ABS                                                                      |
| Battery charge indicator: | No                                                                       |
| Additional information:   | rubber finish, lighting angle adjustment (in the range of<br>90 degrees) |