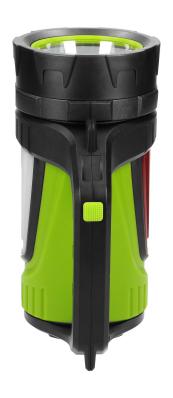

## PRODUCT DESCRIPTION

This flashlight with a 4000mAh rechargeable battery has been designed for professional use or home use. It is equipped with 3 light sources - a modern 10W LED headlight, side light panel and red emergency light. Additionally the product has got a battery indicator and power bank (to charge external devices from the flashlight). It has got 7 lighting modes: main headlight - strong light, medium light, pulse mode; left side panel - strong light, red pulse mode.