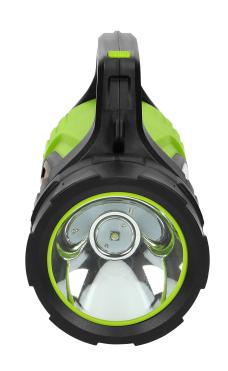

## PRODUCT DESCRIPTION

This flashlight with a 4000mAh rechargeable battery has been designed for professional use or home use. It is equipped with 3 light sources - a modern 10W LED headlight, side light panel and red emergency light. Additionally the product has got a battery indicator and power bank (to charge external devices from the flashlight). It has got 7 lighting modes: main headlight - strong light, medium light, pulse mode; left side panel - strong light, red pulse mode.