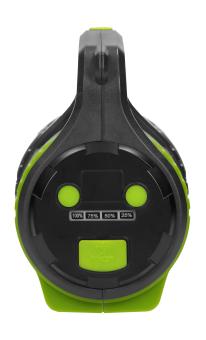

## PRODUCT DESCRIPTION

This flashlight with a 4000mAh rechargeable battery has been designed for professional use or home use. It is equipped with 3 light sources - a modern 10W LED headlight, side light panel and red emergency light. Additionally the product has got a battery indicator and power bank (to charge external devices from the flashlight). It has got 7 lighting modes: main headlight - strong light, medium light, pulse mode; left side panel - strong light, red pulse mode.

## General information:

| Type of power supply:     | via battery                                                                                               |
|---------------------------|-----------------------------------------------------------------------------------------------------------|
| Nominal voltage:          | 3,7V Li-ion                                                                                               |
| Battery included:         | Yes                                                                                                       |
| Rechargeable:             | Yes                                                                                                       |
| Battery capacity:         | 4000 mAh                                                                                                  |
| Colour temperature:       | 5000K                                                                                                     |
| Lifetime:                 | 50000                                                                                                     |
| Rated power:              | 10 W                                                                                                      |
| Luminous flux:            | 1000 lm                                                                                                   |
| Number of working modes:  | 7                                                                                                         |
| Operating mode:           | FRONT: 100% light / 50% light / flashing light. LEFT: 100% ON / 50% ON. RIGHT: 100% ON and light flashing |
| Dimensions - width:       | 200 mm                                                                                                    |
| Dimensions - height:      | 135 mm                                                                                                    |
| Dimensions - depth:       | 100 mm                                                                                                    |
| Material:                 | ABS                                                                                                       |
| Battery charge indicator: | Yes                                                                                                       |