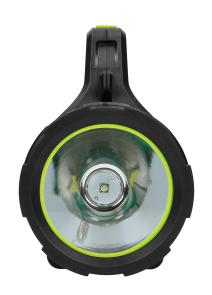

## PRODUCT DESCRIPTION

This flashlight with a 4000mAh rechargeable battery has been designed for professional use or home use. It is equipped with 3 light sources - a modern 10W LED headlight, side light panel and red emergency light. Additionally the product has got a battery indicator and power bank (to charge external devices from the flashlight). It has got 7 lighting modes: main headlight - strong light, medium light, pulse mode; left side panel - strong light, red pulse mode.