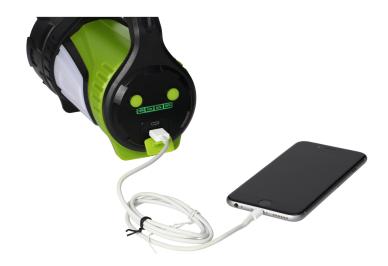

## PRODUCT DESCRIPTION

This flashlight with a 4000mAh rechargeable battery has been designed for professional use or home use. It is equipped with 3 light sources - a modern 10W LED headlight, side light panel and red emergency light. Additionally the product has got a battery indicator and power bank (to charge external devices from the flashlight). It has got 7 lighting modes: main headlight - strong light, medium light, pulse mode; left side panel - strong light, red pulse mode.