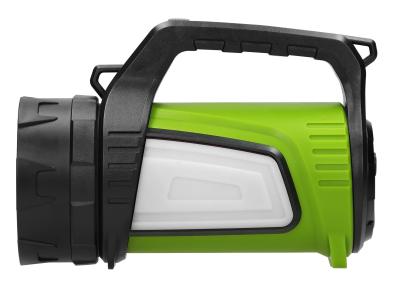

## Rechargeable LED flashlight - searchlight 10W, 1000lm, 4000mAh, power bank, battery indicator

Marka: Virone | Symbol: LT-3 | Ean: 5908254816062

## PRODUCT DESCRIPTION

This flashlight with a 4000mAh rechargeable battery has been designed for professional use or home use. It is equipped with 3 light sources - a modern 10W LED headlight, side light panel and red emergency light. Additionally the product has got a battery indicator and power bank (to charge external devices from the flashlight). It has got 7 lighting modes: main headlight - strong light, medium light, pulse mode; left side panel - strong light, red pulse mode.