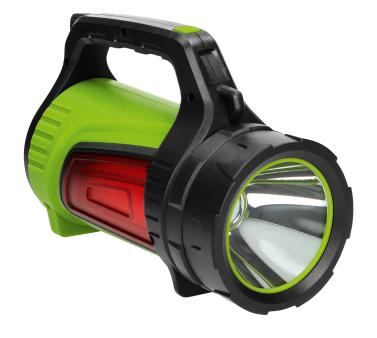

## PRODUCT DESCRIPTION

This flashlight with a 4000mAh rechargeable battery has been designed for professional use or home use. It is equipped with 3 light sources - a modern 10W LED headlight, side light panel and red emergency light. Additionally the product has got a battery indicator and power bank (to charge external devices from the flashlight). It has got 7 lighting modes: main headlight - strong light, medium light, pulse mode; left side panel - strong light, red pulse mode.