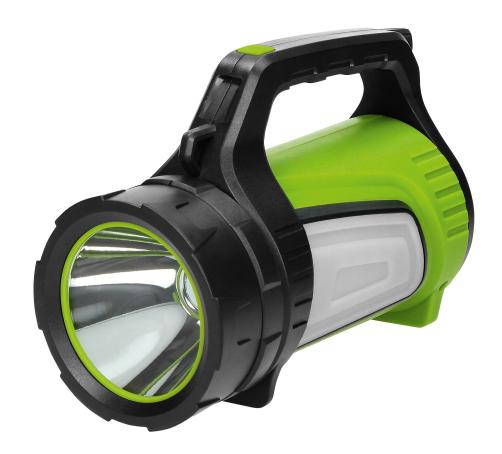

## Rechargeable LED flashlight - searchlight 10W, 1000lm, 4000mAh, power bank, battery indicator

Marka: Virone | Symbol: LT-3 | Ean: 5908254816062

## PRODUCT DESCRIPTION

This flashlight with a 4000mAh rechargeable battery has been designed for professional use or home use. It is equipped with 3 light sources - a modern 10W LED headlight, side light panel and red emergency light. Additionally the product has got a battery indicator and power bank (to charge external devices from the flashlight). It has got 7 lighting modes: main headlight - strong light, medium light, pulse mode; left side panel - strong light, red pulse mode.