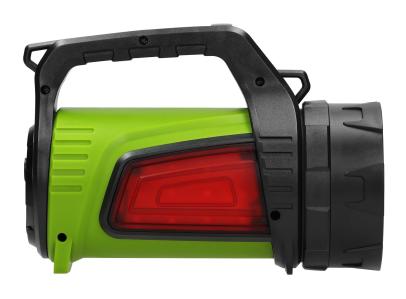

## PRODUCT DESCRIPTION

This flashlight with a 4000mAh rechargeable battery has been designed for professional use or home use. It is equipped with 3 light sources - a modern 10W LED headlight, side light panel and red emergency light. Additionally the product has got a battery indicator and power bank (to charge external devices from the flashlight). It has got 7 lighting modes: main headlight - strong light, medium light, pulse mode; left side panel - strong light, red pulse mode.