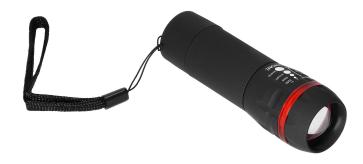

## PRODUCT DESCRIPTION

This LED flashlight is small, very easy to use and will work in all conditions – outdoors, at home or at a camping site. The light source in form of a LED T6 1W emits bright light with luminous flux of 60 lm. This pocket flashlight has 2 modes of operation. The additional ZOOM function allows to adjust its light beam from x1, x250, x500x, x1000, x2000 and expands the lighting range up to 30m. Its slightly rugged handle ensures a firm grip. The flashlight is equipped with a wrist strap. The product is powered by  $3 \times AAA$  batteries (not included).