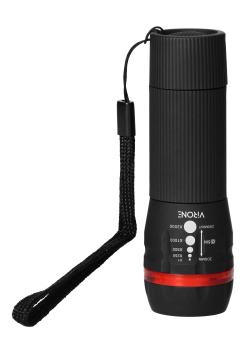

## LED flashlight 1W with zoom, 60lm, 3xAAA

Marka: Virone | Symbol: LT-4 | Ean: 5908254817373

## PRODUCT DESCRIPTION

This LED flashlight is small, very easy to use and will work in all conditions – outdoors, at home or at a camping site. The light source in form of a LED T6 1W emits bright light with luminous flux of 60 lm. This pocket flashlight has 2 modes of operation. The additional ZOOM function allows to adjust its light beam from x1, x250, x500x, x1000, x2000 and expands the lighting range up to 30m. Its slightly rugged handle ensures a firm grip. The flashlight is equipped with a wrist strap. The product is powered by  $3 \times AAA$  batteries (not included).