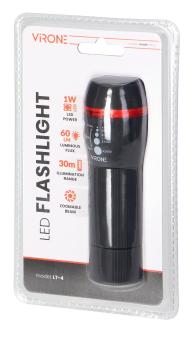

## LED flashlight 1W with zoom, 60lm, 3xAAA

Marka: Virone | Symbol: LT-4 | Ean: 5908254817373

## PRODUCT DESCRIPTION

This LED flashlight is small, very easy to use and will work in all conditions – outdoors, at home or at a camping site. The light source in form of a LED T6 1W emits bright light with luminous flux of 60 lm. This pocket flashlight has 2 modes of operation. The additional ZOOM function allows to adjust its light beam from x1, x250, x500x, x1000, x2000 and expands the lighting range up to 30m. Its slightly rugged handle ensures a firm grip. The flashlight is equipped with a wrist strap. The product is powered by  $3 \times AAA$  batteries (not included).

## General information:

| Nominal voltage:  | 3 x AAA       |
|-------------------|---------------|
| Luminous flux:    | 60 lm         |
| Rated power:      | 1 W           |
| Light source:     | 30            |
| Battery included: | No            |
| Other features:   | ZOOM function |
| Light range:      | 30 m          |