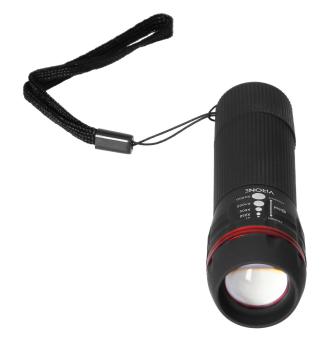

## PRODUCT DESCRIPTION

This LED flashlight is small, very easy to use and will work in all conditions – outdoors, at home or at a camping site. The light source in form of a LED T6 1W emits bright light with luminous flux of 60 lm. This pocket flashlight has 2 modes of operation. The additional ZOOM function allows to adjust its light beam from x1, x250, x500x, x1000, x2000 and expands the lighting range up to 30m. Its slightly rugged handle ensures a firm grip. The flashlight is equipped with a wrist strap. The product is powered by  $3 \times AAA$  batteries (not included).