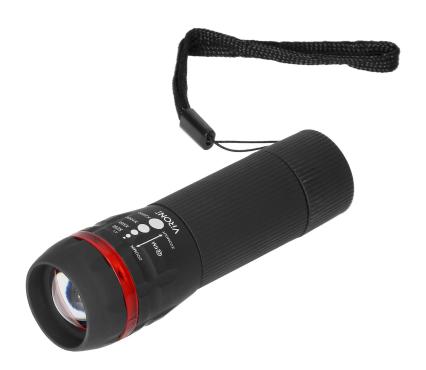

## PRODUCT DESCRIPTION

This LED flashlight is small, very easy to use and will work in all conditions – outdoors, at home or at a camping site. The light source in form of a LED T6 1W emits bright light with luminous flux of 60 lm. This pocket flashlight has 2 modes of operation. The additional ZOOM function allows to adjust its light beam from x1, x250, x500x, x1000, x2000 and expands the lighting range up to 30m. Its slightly rugged handle ensures a firm grip. The flashlight is equipped with a wrist strap. The product is powered by  $3 \times AAA$  batteries (not included).