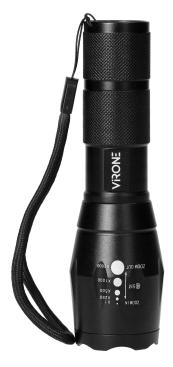

## LED CREE 10W flashlight with zoom, 800lm, 3 $\times$ AAA, aluminium body

Marka: Virone | Symbol: LT-5 | Ean: 5908254817380

## **PRODUCT DESCRIPTION**

This LED flashlight is small, very easy to use and will work in all conditions – outdoors, at home or at a camping site. The light source in form of a powerful LED CREE XP-G2 10W diode, emits very bright light with a luminous flux of 800 lm. This pocket flashlight has 5 operating modes: bright white light / medium white light / low white light / strobe / SOS. The additional ZOOM function allows to adjust the light beam from x1, x250, x500x, x1000, x2000 and expands the lighting range up to 200m. The aluminum structure of the flashlight guarantees its durability and greater resistance to mechanical impacts and shocks. Its slightly rugged handle

ensures a firm grip. The flashlight is equipped with a wrist strap. The product is powered by 3 x AAA batteries (not included).

n 👔 🕸