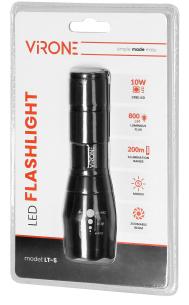

## LED CREE 10W flashlight with zoom, 800lm, 3 $\times$ AAA, aluminium body

Marka: Virone | Symbol: LT-5 | Ean: 5908254817380

## **PRODUCT DESCRIPTION**

This LED flashlight is small, very easy to use and will work in all conditions – outdoors, at home or at a camping site. The light source in form of a powerful LED CREE XP-G2 10W diode, emits very bright light with a luminous flux of 800 lm. This pocket flashlight has 5 operating modes: bright white light / medium white light / low white light / strobe / SOS. The additional ZOOM function allows to adjust the light beam from x1, x250, x500x, x1000, x2000 and expands the lighting range up to 200m. The aluminum structure of the flashlight guarantees its durability and greater resistance to mechanical impacts and shocks. Its slightly rugged handle

## General information:

| Nominal voltage:         | 3 x AAA       |
|--------------------------|---------------|
| Luminous flux:           | 800 lm        |
| Rated power:             | 10 W          |
| Light source:            | CREE LED      |
| Number of working modes: | 5             |
| Battery included:        | No            |
| Dimensions - width:      | 45 mm         |
| Dimensions - height:     | 140 mm        |
| Other features:          | ZOOM function |
| Light range:             | 200 m         |