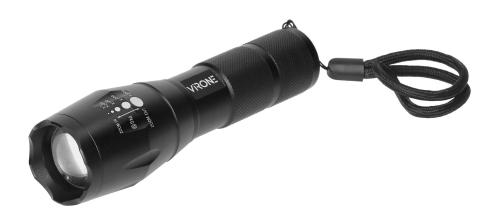

## **PRODUCT DESCRIPTION**

This LED flashlight is small, very easy to use and will work in all conditions – outdoors, at home or at a camping site. The light source in form of a powerful LED CREE XP-G2 10W diode, emits very bright light with a luminous flux of 800 lm. This pocket flashlight has 5 operating modes: bright white light / medium white light / low white light / strobe / SOS. The additional ZOOM function allows to adjust the light beam from x1, x250, x500x, x1000, x2000 and expands the lighting range up to 200m. The aluminum structure of the flashlight guarantees its durability and greater resistance to mechanical impacts and shocks. Its slightly rugged handle

ensures a firm grip. The flashlight is equipped with a wrist strap. The product is powered by 3 x AAA batteries (not included).

n 👔 🕸