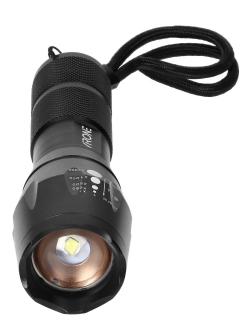

## **PRODUCT DESCRIPTION**

This LED flashlight is small, very easy to use and will work in all conditions – outdoors, at home or at a camping site. The light source in form of a powerful LED CREE XP-G2 10W diode, emits very bright light with a luminous flux of 800 lm. This pocket flashlight has 5 operating modes: bright white light / medium white light / low white light / strobe / SOS. The additional ZOOM function allows to adjust the light beam from x1, x250, x500x, x1000, x2000 and expands the lighting range up to 200m. The aluminum structure of the flashlight guarantees its durability and greater resistance to mechanical impacts and shocks. Its slightly rugged handle

ensures a firm grip. The flashlight is equipped with a wrist strap. The product is powered by 3 x AAA batteries (not included).

n 👔 🕸