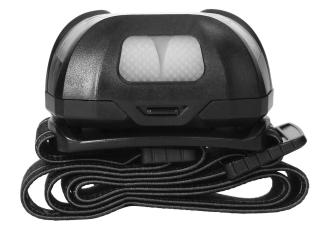

## **PRODUCT DESCRIPTION**

This headlamp is mounted directly on the forehead or the helmet with the use of special straps, that ensure its firm position on the head and allow to comfortably adjust their length to individual needs. The non-contact switch has a built-in sensor which allows to turn on the flashlight with a hand movement, which is extremely practical and makes it easier to use when we wear thick gloves or when our hands are not free. Thanks to the movable head, it is possible to adjust the lighting angle (within the 45° range). The device is powered by a lithium-polymer battery, charged via the Micro USB port, which offers a wide range of applications. The light