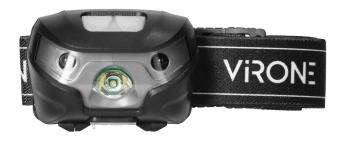

## **PRODUCT DESCRIPTION**

This headlamp is mounted directly on the forehead or the helmet with the use of special straps, that ensure its firm position on the head and allow to comfortably adjust their length to individual needs. The non-contact switch has a built-in sensor which allows to turn on the flashlight with a hand movement, which is extremely practical and makes it easier to use when we wear thick gloves or when our hands are not free. Thanks to the movable head, it is possible to adjust the lighting angle (within the 45° range). The device is powered by a lithium-polymer battery, charged via the Micro USB port, which offers a wide range of applications. The light

source has the form of a CREE XPE LED 3W diode which, despite the miniature matrix size, provides high lighting power and is perfect for use in this type of product, because it requires little cooling. The product has 4 operating modes: 100% white light / 30% white light / SOS / sensor mode. Lighting time: 9h. Charging time: 3.5 h.