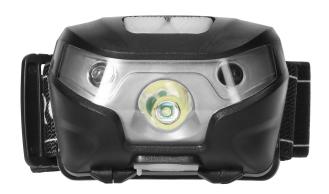

## **PRODUCT DESCRIPTION**

This headlamp is mounted directly on the forehead or the helmet with the use of special straps, that ensure its firm position on the head and allow to comfortably adjust their length to individual needs. The non-contact switch has a built-in sensor which allows to turn on the flashlight with a hand movement, which is extremely practical and makes it easier to use when we wear thick gloves or when our hands are not free. Thanks to the movable head, it is possible to adjust the lighting angle (within the 45° range). The device is powered by a lithium-polymer battery, charged via the Micro USB port, which offers a wide range of applications. The light

source has the form of a CREE XPE LED 3W diode which, despite the miniature matrix size, provides high lighting power and is perfect for use in this type of product, because it requires little cooling. The product has 4 operating modes: 100% white light / 30% white light / SOS / sensor mode. Lighting time: 9h. Charging time: 3.5 h.