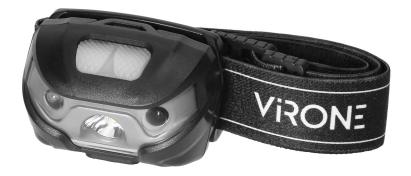

## **PRODUCT DESCRIPTION**

This headlamp is mounted directly on the forehead or the helmet with the use of special straps, that ensure its firm position on the head and allow to comfortably adjust their length to individual needs. The non-contact switch has a built-in sensor which allows to turn on the flashlight with a hand movement, which is extremely practical and makes it easier to use when we wear thick gloves or when our hands are not free. Thanks to the movable head, it is possible to adjust the lighting angle (within the 45° range). The device is powered by a lithium-polymer battery, charged via the Micro USB port, which offers a wide range of applications. The light

source has the form of a CREE XPE LED 3W diode which, despite the miniature matrix size, provides high lighting power and is perfect for use in this type of product, because it requires little cooling. The product has 4 operating modes: 100% white light / 30% white light / SOS / sensor mode. Lighting time: 9h. Charging time: 3.5 h.