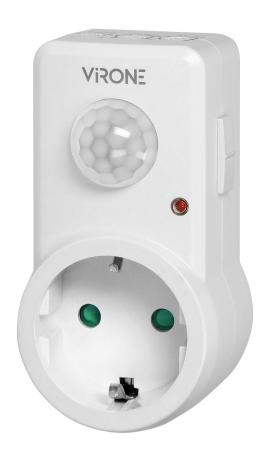

## Plug-in motion detector, 120°, IP20, 280W, Schuko

Marka: Virone | Symbol: MS-1(GS) | Ean: 5908254817243

## PRODUCT DESCRIPTION

An electrical device that is installed in a standard wall socket. Thanks to the use of a PIR sensor, the device helps to automate the switching on and off of electrical devices after motion detection. The receivers are switched on at the appropriate daylight intensity.