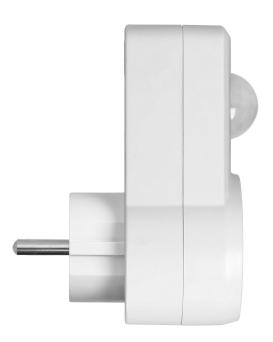

## Plug-in motion detector, 120°, IP20, 280W, Schuko

Marka: Virone | Symbol: MS-1(GS) | Ean: 5908254817243

## PRODUCT DESCRIPTION

An electrical device that is installed in a standard wall socket. Thanks to the use of a PIR sensor, the device helps to automate the switching on and off of electrical devices after motion detection. The receivers are switched on at the appropriate daylight intensity.

## General information:

| Type of sensor:                              | Infrared                                  |
|----------------------------------------------|-------------------------------------------|
| Detection angle:                             | 120°                                      |
| Detection range:                             | 9 m                                       |
| Nominal voltage:                             | 230V~, 50Hz                               |
| Max. load:                                   | 1200 W                                    |
| Max. load of the LED light source:           | 300 W                                     |
| Degree of protection (IP):                   | 20                                        |
| Colour:                                      | white                                     |
| Adjustable daylight sensor (LUX):            | Yes                                       |
| Adjustable time setting (TIME):              | Yes                                       |
| Adjustment of motion detection range (SENS): | Yes                                       |
| Relay output:                                | No                                        |
| Presence detector:                           | No                                        |
| Working temperature:                         | -20[~+40]                                 |
| Installation:                                | To the Schuko socket                      |
| Dimensions - width:                          | 45 mm                                     |
| Dimensions - height:                         | 98.3 mm                                   |
| Dimensions - depth:                          | 81.5 mm                                   |
| Lighting time adjustment range (TIME):       | min.: 10 sek. ± 3 sek., max.: 15min.±2min |
| Daylight sensor adjustment range (LUX):      | <3-2000lux                                |
| Other features:                              | SENS detection range adjustment: 2-9M     |