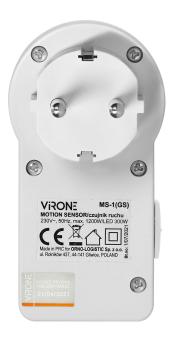

## Plug-in motion detector, 120°, IP20, 280W, Schuko

Marka: Virone | Symbol: MS-1(GS) | Ean: 5908254817243

## General information:

| Type of sensor:                              | Infrared                                  |
|----------------------------------------------|-------------------------------------------|
| Detection angle:                             | 120°                                      |
| Detection range:                             | 9 m                                       |
| Nominal voltage:                             | 230V~, 50Hz                               |
| Max. load:                                   | 1200 W                                    |
| Max. load of the LED light source:           | 300 W                                     |
| Degree of protection (IP):                   | 20                                        |
| Colour:                                      | white                                     |
| Adjustable daylight sensor (LUX):            | Yes                                       |
| Adjustable time setting (TIME):              | Yes                                       |
| Adjustment of motion detection range (SENS): | Yes                                       |
| Relay output:                                | No                                        |
| Presence detector:                           | No                                        |
| Working temperature:                         | -20[~+40]                                 |
| Installation:                                | To the Schuko socket                      |
| Dimensions - width:                          | 45 mm                                     |
| Dimensions - height:                         | 98.3 mm                                   |
| Dimensions - depth:                          | 81.5 mm                                   |
| Lighting time adjustment range (TIME):       | min.: 10 sek. ± 3 sek., max.: 15min.±2min |
| Daylight sensor adjustment range (LUX):      | <3-2000lux                                |
| Other features:                              | SENS detection range adjustment: 2-9M     |