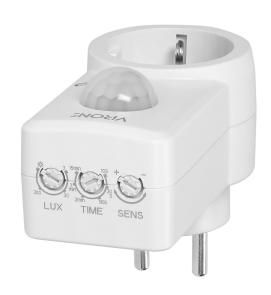

## PRODUCT DESCRIPTION

An electrical device that is installed in a standard wall socket. Thanks to the use of a PIR sensor, the device helps to automate the switching on and off of electrical devices after motion detection. The receivers are switched on at the appropriate daylight intensity.

## General information:

| Type of sensor:                              | Infrared                                  |
|----------------------------------------------|-------------------------------------------|
| Detection angle:                             | 120°                                      |
| Detection range:                             | 9 m                                       |
| Nominal voltage:                             | 230V~, 50Hz                               |
| Max. load:                                   | 1200 W                                    |
| Max. load of the LED light source:           | 300 W                                     |
| Degree of protection (IP):                   | 20                                        |
| Colour:                                      | white                                     |
| Adjustable daylight sensor (LUX):            | Yes                                       |
| Adjustable time setting (TIME):              | Yes                                       |
| Adjustment of motion detection range (SENS): | Yes                                       |
| Relay output:                                | No                                        |
| Presence detector:                           | No                                        |
| Working temperature:                         | -20[~+40]                                 |
| Installation:                                | To the Schuko socket                      |
| Dimensions - width:                          | 45 mm                                     |
| Dimensions - height:                         | 98.3 mm                                   |
| Dimensions - depth:                          | 81.5 mm                                   |
| Lighting time adjustment range (TIME):       | min.: 10 sek. ± 3 sek., max.: 15min.±2min |
| Daylight sensor adjustment range (LUX):      | <3-2000lux                                |
| Other features:                              | SENS detection range adjustment: 2-9M     |