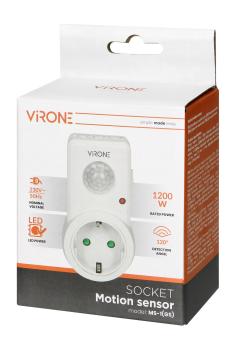

## Plug-in motion detector, 120°, IP20, 280W, Schuko

Marka: Virone | Symbol: MS-1(GS) | Ean: 5908254817243

## PRODUCT DESCRIPTION

An electrical device that is installed in a standard wall socket. Thanks to the use of a PIR sensor, the device helps to automate the switching on and off of electrical devices after motion detection. The receivers are switched on at the appropriate daylight intensity.

## General information:

| Type of sensor:                              | Infrared                                  |
|----------------------------------------------|-------------------------------------------|
| Detection angle:                             | 120°                                      |
| Detection range:                             | 9 m                                       |
| Nominal voltage:                             | 230V~, 50Hz                               |
| Max. load:                                   | 1200 W                                    |
| Max. load of the LED light source:           | 300 W                                     |
| Degree of protection (IP):                   | 20                                        |
| Colour:                                      | white                                     |
| Adjustable daylight sensor (LUX):            | Yes                                       |
| Adjustable time setting (TIME):              | Yes                                       |
| Adjustment of motion detection range (SENS): | Yes                                       |
| Relay output:                                | No                                        |
| Presence detector:                           | No                                        |
| Working temperature:                         | -20[~+40]                                 |
| Installation:                                | To the Schuko socket                      |
| Dimensions - width:                          | 45 mm                                     |
| Dimensions - height:                         | 98.3 mm                                   |
| Dimensions - depth:                          | 81.5 mm                                   |
| Lighting time adjustment range (TIME):       | min.: 10 sek. ± 3 sek., max.: 15min.±2min |
| Daylight sensor adjustment range (LUX):      | <3-2000lux                                |
| Other features:                              | SENS detection range adjustment: 2-9M     |