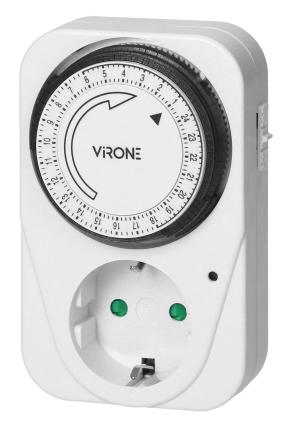

## Plug-in mechanical timer, max. 3500W, Schuko

୍ରୁ

**(1)** 

Marka: Virone | Symbol: MT-1(GS) | Ean: 5908254817205

## PRODUCT DESCRIPTION

This device allows easy electric energy saving. It will be of great use in your home or your company. It switches the outlet power supply on and off within the specified daily mode. This timer is equipped with constant load-on function. The minimum on / off time is 15 minutes.