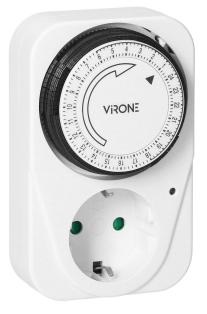

## Plug-in mechanical timer, max. 3500W, Schuko

୍ରୁ

**(1)** 

Marka: Virone | Symbol: MT-1(GS) | Ean: 5908254817205

## PRODUCT DESCRIPTION

This device allows easy electric energy saving. It will be of great use in your home or your company. It switches the outlet power supply on and off within the specified daily mode. This timer is equipped with constant load-on function. The minimum on / off time is 15 minutes.