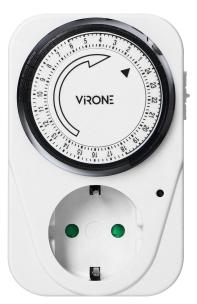

## Plug-in mechanical timer, max. 3500W, Schuko

୍ରୁ

**(1)** 

Marka: Virone | Symbol: MT-1(GS) | Ean: 5908254817205

## PRODUCT DESCRIPTION

This device allows easy electric energy saving. It will be of great use in your home or your company. It switches the outlet power supply on and off within the specified daily mode. This timer is equipped with constant load-on function. The minimum on / off time is 15 minutes.