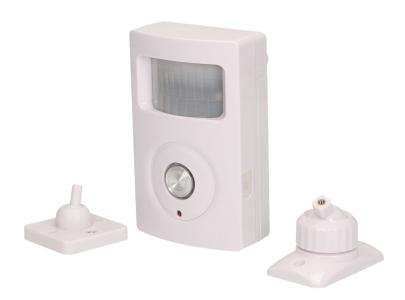

## Wireless motion sensor for MH alarm

Marka: ORNO Home | Symbol: OR-AB-MH-3005CR | Ean: 5901752482913

## PRODUCT DESCRIPTION

Wall mounted Low battery indication Learning system (automatic configuration).