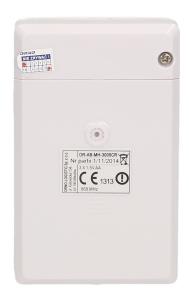

## Wireless motion sensor for MH alarm

Marka: ORNO Home | Symbol: OR-AB-MH-3005CR | Ean: 5901752482913

## PRODUCT DESCRIPTION

Wall mounted Low battery indication Learning system (automatic configuration).