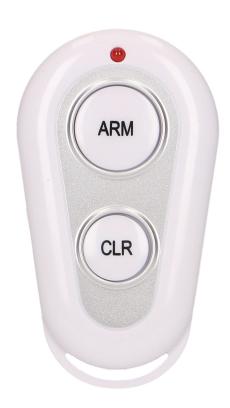

## Remote control for MH alarm

Marka: ORNO Home | Symbol: OR-AB-MH-3005PB | Ean: 5901752482937

## PRODUCT DESCRIPTION

Learning system (automatic configuration)