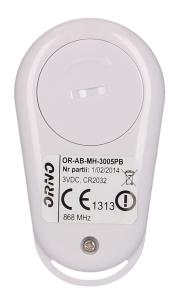

## Remote control for MH alarm

Marka: ORNO Home | Symbol: OR-AB-MH-3005PB | Ean: 5901752482937

## TECHNICAL DATA

## General information:

| Type of device equipped with a battery: | Transmitter |
|-----------------------------------------|-------------|
| Product requires batteries:             | Yes         |
| Low battery indication:                 | No          |
| Built-in battery:                       | No          |
| Battery added to the product:           | Yes         |
| Battery type:                           | CR2032      |
| Battery quantity:                       | 1           |
| Possibility of extension:               | No          |
| Battery included:                       | Yes         |
| Optical indication:                     | No          |