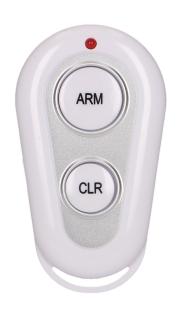

## Remote control for MH alarm

Marka: ORNO Home | Symbol: OR-AB-MH-3005PB | Ean: 5901752482937

## PRODUCT DESCRIPTION

Learning system (automatic configuration)