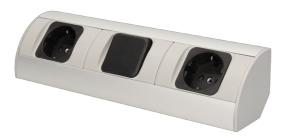

## Under-cabinet electrical socket, schuko

A set of two power sockets 2P+Z with switch provides access to electrical outlets. Designed for indoor installation under cabinets, in cabinets and shop windows.

Model: Under-cabinet

Wire length: 0.5m

Max. load: 3680W

Standard of the socket: schuko (type F)

## General information

| Model:                                                     | Under-cabinet      |
|------------------------------------------------------------|--------------------|
| Max. load:                                                 | 3680 W             |
| Frequency:                                                 | 50 Hz              |
| Standard of the socket:                                    | schuko (type F)    |
| Number of socket outlets with protective contact (SCHUKO): | 2                  |
| Material:                                                  | Plastic + aluminum |
| Colour:                                                    | Silver             |
| Wire length:                                               | 0.5 m              |
| Other features:                                            |                    |
|                                                            |                    |