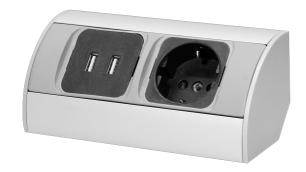

## Under-cabinet electrical socket with USB charger, schuko

A set of two power sockets 2P+Z with built-in USB charger. Designed for indoor installation under cabinets, in cabinets and

Max. load: 3680W

Standard of the socket: schuko (type F)

## General information

| Model:                                                     | Under-cabinet      |
|------------------------------------------------------------|--------------------|
| Max. load:                                                 | 3680 W             |
| Frequency:                                                 | 50 Hz              |
| Standard of the socket:                                    | schuko (type F)    |
| Number of socket outlets with protective contact (SCHUKO): | 1                  |
| Number of USB connections:                                 | 2                  |
| Output voltage of the USB charger:                         | 5VDC/2,1A          |
| Height:                                                    | 64 mm              |
| Material:                                                  | Plastic + aluminum |
| Colour:                                                    | Silver             |
| Wire length:                                               | 0.5 m              |
| Width:                                                     | 150 mm             |
| Length:                                                    | 64 mm              |