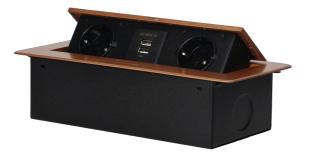

## Recessed furniture sockets in a housing with a flat edge and USB charger, 2x2P+E (Schuko), 2xUSB, gold

A set of two mains sockets, with Schuko grounding and current circuit protection, combined with two USB chargers. The set is built into a housing that can be integrated in desks, countertops and tables. It can be mounted both vertically and horizontally, ensuring convenient access to electrical sockets. Thanks to the flat edge (only 2 mm), the housing with sockets fits perfectly into the surface of e.g. a table and does not interfere with its cleaning. Recommended OWV cable 3 × 1.5 mm<sup>2</sup> (not included). Color - gold.

<mark>Model:</mark> Built-in

2

Number of USB connections:

| max W          |  |
|----------------|--|
| $\diamondsuit$ |  |

Max. load: 3600W

Colour: Gold

Standard of the socket: schuko (type F)

## General information

| Built-in                 |
|--------------------------|
| yes                      |
| 3600 W                   |
| 50 Hz                    |
| schuko (type F)          |
| 2                        |
| 2                        |
| 5VDC/2,1A                |
| IP20                     |
| 67 mm                    |
| 112 mm                   |
| 227 mm                   |
| 65 mm                    |
| Zinc alloy + steel sheet |
| Gold                     |
| 265 mm                   |
| 119 mm                   |
|                          |