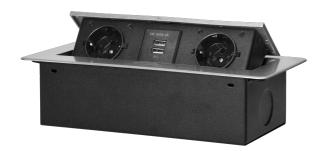

## Recessed furniture sockets in a housing with a flat edge and USB charger, 2x2P+E (Schuko), 2xUSB, silver

A set of two mains sockets, with Schuko grounding and current circuit protection, combined with two USB chargers. The set is built into a housing that can be integrated in desks, countertops and tables. It can be mounted both vertically and horizontally, ensuring convenient access to electrical sockets. Thanks to the flat edge (only 2 mm), the housing with sockets fits perfectly into the surface of e.g. a table and does not interfere with its cleaning. Recommended OWY cable  $3\times1.5 \text{ mm}^2$  (not included). Color – silver.

Built-in

Max. load:

Standard of the socket: schuko (type F)

Number of USB connections:

2

Colour:

Silver

1/2

## General information

| Built-in                 |
|--------------------------|
| yes                      |
| 3600 W                   |
| 50 Hz                    |
| schuko (type F)          |
| 2                        |
| 2                        |
| 5VDC/2,1A                |
| IP20                     |
| 67 mm                    |
| 112 mm                   |
| 227 mm                   |
| 65 mm                    |
| Zinc alloy + steel sheet |
| Silver                   |
| 265 mm                   |
| 119 mm                   |
|                          |