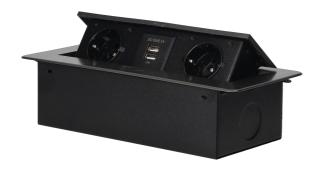

## Recessed furniture sockets in a housing with a flat edge and USB charger, 2x2P+E (Schuko), 2xUSB, graphite

A set of two mains sockets, with Schuko grounding and current circuit protection, combined with two USB chargers. The set is built into a housing that can be integrated in desks, countertops and tables. It can be mounted both vertically and horizontally, ensuring convenient access to electrical sockets. Thanks to the flat edge (only 2 mm), the housing with sockets fits perfectly into the surface of e.g. a table and does not interfere with its cleaning. Recommended OWY cable 3 × 1.5 mm² (not included). Color – graphite.

Model:

Built-in

Max. load: 3600W

Standard of the socket: schuko (type F)

Number of USB connections:

2

Anthracite

## General information

| Built-in                 |
|--------------------------|
| yes                      |
| 3600 W                   |
| 50 Hz                    |
| schuko (type F)          |
| 2                        |
| 2                        |
| 5VDC/2,1A                |
| IP20                     |
| 67 mm                    |
| 227 mm                   |
| 112 mm                   |
| 65 mm                    |
| Zinc alloy + steel sheet |
| Anthracite               |
| 265 mm                   |
| 119 mm                   |
|                          |