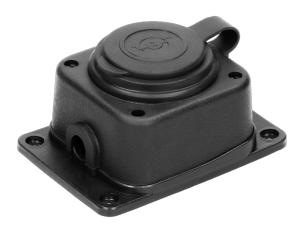

## Heavy-duty extension socket, rubber, IP44, 1 schuko socket, flame-resistant casing

Heavy-duty extension socket of ingress protection level (IP44). It has one 2P+Z (Schuko type) socket with rubber, sealed cover protecting it against water splashes, dust and dirt. The device is equipped with a hang hole that serves for hanging it in a safe place. It also has four screw holes that enable mounting it in a fixed location. Cable connections are hidden under a plastic removable case. The device has a built-in, rubber cable gland. This extension socket has a very low Scm profile.