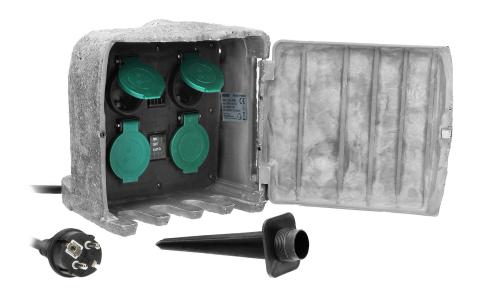

## PRODUCT DESCRIPTION

Garden sockets (4x2P+E schuko) in a plastic stone-like case. This solution guarantees that the sockets are well protected against weather conditions and that they integrate well with the surrounding garden landscape. These garden sockets come together with a rubber cable 3m long. Users can select from 2 available working modes - manual (max.3680W) and with the use of a twilight sensor (max.1100W).

## General information:

| Nominal voltage:           | 230V~, 50Hz          |
|----------------------------|----------------------|
| Max. load:                 | 3680W / 1100         |
| Wire cross-section:        | 1,5 mm               |
| Type of socket:            | 2P+E                 |
| Number of wires:           | 3                    |
| Current:                   | 16 A                 |
| Standard of the socket:    | schuko (type F)      |
| Number of sockets:         | 4                    |
| Degree of protection (IP): | 44                   |
| Safety shutters:           | Yes                  |
| Dimensions - depth:        | 200 mm               |
| Dimensions - width:        | 460 mm               |
| Dimensions - height:       | 460 mm               |
| Other features:            | Twilight automat     |
| Type of cable:             | H07RN-F              |
| Wire length:               | 3 m                  |
| Insulation type:           | oil resistant rubber |