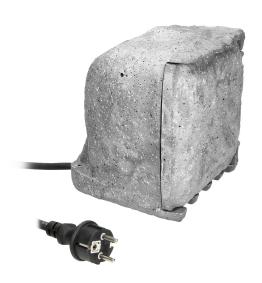

## PRODUCT DESCRIPTION

Garden sockets (4x2P+E schuko) in a plastic stone-like case. This solution guarantees that the sockets are well protected against weather conditions and that they integrate well with the surrounding garden landscape. These garden sockets come together with a rubber cable 3m long. Users can select from 2 available working modes - manual (max.3680W) and with the use of a twilight sensor (max.1100W).