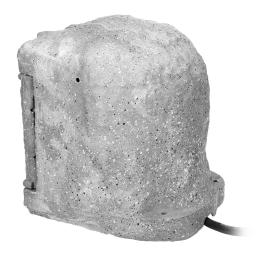

## PRODUCT DESCRIPTION

Garden sockets (4x2P+E schuko) in a plastic stone-like case. This solution guarantees that the sockets are well protected against weather conditions and that they integrate well with the surrounding garden landscape. These garden sockets come together with a rubber cable 3m long. Users can select from 2 available working modes - manual (max.3680W) and with the use of a twilight sensor (max.1100W).