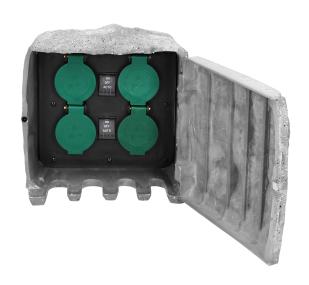

## PRODUCT DESCRIPTION

Garden sockets (4x2P+E schuko) in a plastic stone-like case. This solution guarantees that the sockets are well protected against weather conditions and that they integrate well with the surrounding garden landscape. These garden sockets come together with a rubber cable 3m long. Users can select from 2 available working modes - manual (max.3680W) and with the use of a twilight sensor (max.1100W).

## General information:

| Nominal voltage:           | 230V~, 50Hz          |
|----------------------------|----------------------|
| Max. load:                 | 3680W / 1100         |
| Wire cross-section:        | 1,5 mm               |
| Type of socket:            | 2P+E                 |
| Number of wires:           | 3                    |
| Current:                   | 16 A                 |
| Standard of the socket:    | schuko (type F)      |
| Number of sockets:         | 4                    |
| Degree of protection (IP): | 44                   |
| Safety shutters:           | Yes                  |
| Dimensions - depth:        | 200 mm               |
| Dimensions - width:        | 460 mm               |
| Dimensions - height:       | 460 mm               |
| Other features:            | Twilight automat     |
| Type of cable:             | H07RN-F              |
| Wire length:               | 3 m                  |
| Insulation type:           | oil resistant rubber |