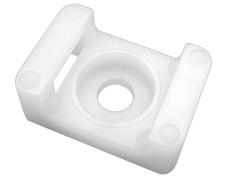

## Saddle cable tie mount, screw-on, 22x16mm, mounting hole 6.8mm, white, 100pcs.

Saddle mount helps to keep cable ties in one place. It enables mounting of larger cables, pipes and cable routes in a fixed and firm manner. Colour: white.

Type: Saddle cable tie holder

Installation:

screwed on

Pieces in the set: 100pcs

Material: PA

## General information

| Туре:                            | Saddle cable tie holder |
|----------------------------------|-------------------------|
| Cable tie max. width [mm]:       | 8.8 mm                  |
| Pieces in the set:               | 100 pcs                 |
| Material:                        | РА                      |
| Mounting hole:                   | 6.8 mm                  |
| Colour:                          | white                   |
| Installation:                    | screwed on              |
| UV radiation resistance:         | no                      |
| Case flammability standard UL94: | V2                      |
| Dimensions - depth:              | 9.5 mm                  |
| Dimensions - height:             | 16 mm                   |
|                                  |                         |