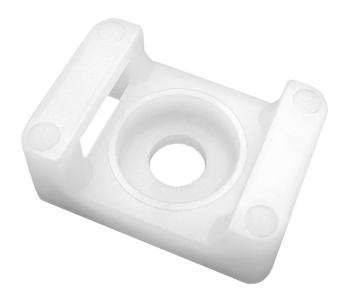

Saddle cable tie mount, screw-on, 22x16mm, mounting hole 6.8mm, white, 100pcs.

Marka: Orno | Symbol: OR-AE-13204/100 | Ean: 5908254808883

## PRODUCT DESCRIPTION

Saddle mount helps to keep cable ties in one place. It enables mounting of larger cables, pipes and cable routes in a fixed and firm manner. Colour: white.

## General information:

| Туре:                            | Saddle cable tie holder |
|----------------------------------|-------------------------|
| Cable tie max. width [mm]:       | 8.8 mm                  |
| Pieces in the set:               | 100 pcs                 |
| Colour:                          | white                   |
| Mounting hole:                   | 6.8 mm                  |
| Installation:                    | screwed on              |
| Dimensions - depth:              | 9.5 mm                  |
| UV radiation resistance:         | No                      |
| Dimensions - width:              | 22 mm                   |
| Case flammability standard UL94: | V2                      |
| Dimensions - height:             | 16 mm                   |
| Material:                        | PA                      |