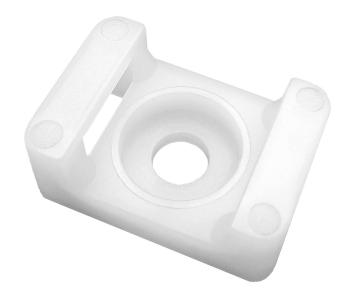

## Saddle cable tie mount, screw-on, 22x16mm, mounting hole 6.8mm, white, 20pcs.

Marka: Orno | Symbol: OR-AE-13204/20 | Ean: 5908254812163

## PRODUCT DESCRIPTION

Saddle mount helps to keep cable ties in one place. It enables mounting of larger cables, pipes and cable routes in a fixed and firm manner. Colour: white.

## General information:

| Туре:                            | Saddle cable tie holder |
|----------------------------------|-------------------------|
| Cable tie max. width [mm]:       | 8.8 mm                  |
| Pieces in the set:               | 20 pcs                  |
| Colour:                          | white                   |
| Mounting hole:                   | 6.8 mm                  |
| Installation:                    | screwed on              |
| Dimensions - depth:              | 9.5 mm                  |
| UV radiation resistance:         | No                      |
| Dimensions - width:              | 22 mm                   |
| Case flammability standard UL94: | V2                      |
| Dimensions - height:             | 16 mm                   |
| Material:                        | PoliAmid                |