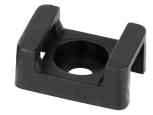

## Saddle cable tie mount, screw-on, 22x16mm, mounting hole 6.8mm, black, 100pcs.

Saddle mount helps to keep cable ties in one place. It enables mounting of larger cables, pipes and cable routes in a fixed and firm manner. Colour: black.