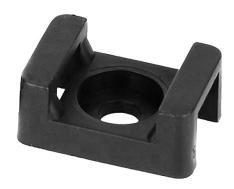

## Saddle cable tie mount, screw-on, 22x16mm, mounting hole 6.8mm, black, 20pcs.

Marka: Orno | Symbol: OR-AE-13205/20 | Ean: 5908254812194

## PRODUCT DESCRIPTION

Saddle mount helps to keep cable ties in one place. It enables mounting of larger cables, pipes and cable routes in a fixed and firm manner. Colour: black.