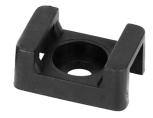

## Saddle cable tie mount, screw-on, 16x11mm, mounting hole 3,2mm, black, 100pcs.

Saddle mount helps to keep cable ties in one place. It enables mounting of larger cables, pipes and cable routes in a fixed and firm manner. Colour: black.

## General information

| Туре:                                      | Saddle cable tie holder |
|--------------------------------------------|-------------------------|
| UV radiation resistance:                   | yes                     |
| Material:                                  | РА                      |
| Colour:                                    | black                   |
| Case flammability standard UL94:           | V2                      |
| Dimensions - length (mm):                  | 16 mm                   |
| Dimensions - depth:                        | 7 mm                    |
| Number of items in a collective packaging: | 100 pcs                 |
| Mounting hole:                             | 3.2 mm                  |
| Installation:                              |                         |
| Cable tie max. width [mm]:                 | 4.8 mm                  |