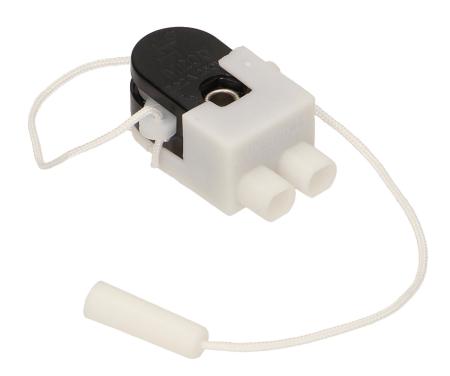

## PRODUCT DESCRIPTION

Electric switch in casing with the connector comprising a body with switching mechanism. It has two states: "On" during which current is conducted by the junction system, "Off" during which current is not conducted. The mechanism is controlled by the cord (string). Installation of the switch with lamps, fans and other electrical products.