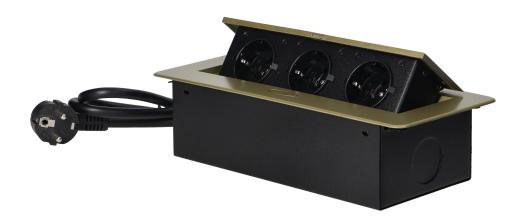

## Recessed furniture sockets in a housing with a flat edge and a 1.5 m cable, 3x2P+E (Schuko), brass color

Marka: Orno | Symbol: OR-AE-1337(GS)/BR | Ean: 5908254820021

## **PRODUCT DESCRIPTION**

A set of three mains sockets with Schuko earthing and current circuit protection in a housing hidden in the top. The device is designed for installation in desks, countertops and tables, it can be mounted both vertically and horizontally, providing convenient access to electrical sockets. Thanks to the flat edge (only 2 mm), the housing with sockets fits perfectly into the surface of e.g. a table and does not interfere with its cleaning. It has a closed panel with mains sockets and a 1.5 m long cable. Color: brass.