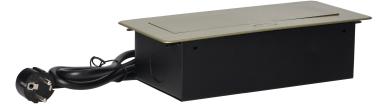

## Recessed furniture sockets in a housing with a flat edge and a 1.5 m cable, 3x2P+E (Schuko), brass color

Marka: Orno | Symbol: OR-AE-1337(GS)/BR | Ean: 5908254820021

## **PRODUCT DESCRIPTION**

A set of three mains sockets with Schuko earthing and current circuit protection in a housing hidden in the top. The device is designed for installation in desks, countertops and tables, it can be mounted both vertically and horizontally, providing convenient access to electrical sockets. Thanks to the flat edge (only 2 mm), the housing with sockets fits perfectly into the surface of e.g. a table and does not interfere with its cleaning. It has a closed panel with mains sockets and a 1.5 m long cable. Color: brass.