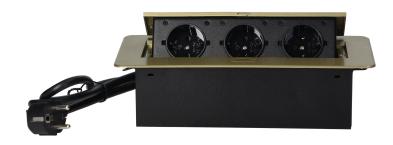

## Recessed furniture sockets in a housing with a flat edge and a 1.5 m cable, 3x2P+E (Schuko), brass color

Marka: Orno | Symbol: OR-AE-1337(GS)/BR | Ean: 5908254820021

## **PRODUCT DESCRIPTION**

A set of three mains sockets with Schuko earthing and current circuit protection in a housing hidden in the top. The device is designed for installation in desks, countertops and tables, it can be mounted both vertically and horizontally, providing convenient access to electrical sockets. Thanks to the flat edge (only 2 mm), the housing with sockets fits perfectly into the surface of e.g. a table and does not interfere with its cleaning. It has a closed panel with mains sockets and a 1.5 m long cable. Color: brass.