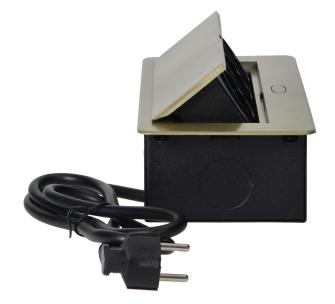

## Recessed furniture sockets in a housing with a flat edge and a 1.5 m cable, 3x2P+E (Schuko), brass color

Marka: Orno | Symbol: OR-AE-1337(GS)/BR | Ean: 5908254820021

## **PRODUCT DESCRIPTION**

A set of three mains sockets with Schuko earthing and current circuit protection in a housing hidden in the top. The device is designed for installation in desks, countertops and tables, it can be mounted both vertically and horizontally, providing convenient access to electrical sockets. Thanks to the flat edge (only 2 mm), the housing with sockets fits perfectly into the surface of e.g. a table and does not interfere with its cleaning. It has a closed panel with mains sockets and a 1.5 m long cable. Color: brass.