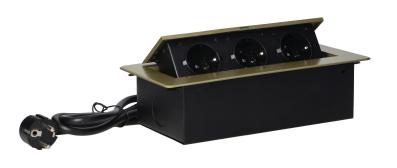

## Recessed furniture sockets in a housing with a flat edge and a 1.5 m cable, 3x2P+E (Schuko), brass color

Marka: Orno | Symbol: OR-AE-1337(GS)/BR | Ean: 5908254820021

## **PRODUCT DESCRIPTION**

A set of three mains sockets with Schuko earthing and current circuit protection in a housing hidden in the top. The device is designed for installation in desks, countertops and tables, it can be mounted both vertically and horizontally, providing convenient access to electrical sockets. Thanks to the flat edge (only 2 mm), the housing with sockets fits perfectly into the surface of e.g. a table and does not interfere with its cleaning. It has a closed panel with mains sockets and a 1.5 m long cable. Color: brass.