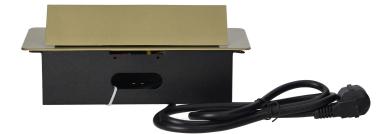

## Recessed furniture sockets in a housing with a flat edge and a 1.5 m cable, 3x2P+E (Schuko), brass color

Marka: Orno | Symbol: OR-AE-1337(GS)/BR | Ean: 5908254820021

## **PRODUCT DESCRIPTION**

A set of three mains sockets with Schuko earthing and current circuit protection in a housing hidden in the top. The device is designed for installation in desks, countertops and tables, it can be mounted both vertically and horizontally, providing convenient access to electrical sockets. Thanks to the flat edge (only 2 mm), the housing with sockets fits perfectly into the surface of e.g. a table and does not interfere with its cleaning. It has a closed panel with mains sockets and a 1.5 m long cable. Color: brass.