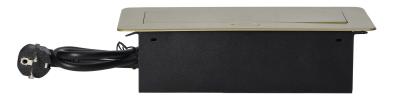

## Recessed furniture sockets in a housing with a flat edge and a 1.5 m cable, 3x2P+E (Schuko), brass color

Marka: Orno | Symbol: OR-AE-1337(GS)/BR | Ean: 5908254820021

## **PRODUCT DESCRIPTION**

A set of three mains sockets with Schuko earthing and current circuit protection in a housing hidden in the top. The device is designed for installation in desks, countertops and tables, it can be mounted both vertically and horizontally, providing convenient access to electrical sockets. Thanks to the flat edge (only 2 mm), the housing with sockets fits perfectly into the surface of e.g. a table and does not interfere with its cleaning. It has a closed panel with mains sockets and a 1.5 m long cable. Color: brass.