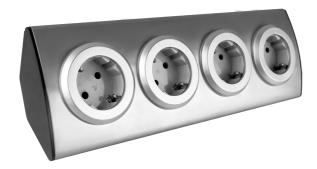

## Furniture socket, INOX

A set of four power sockets with grounding in a stainless steel INOX casing, Ideal for installation in the kitchen and office, flat surfaces and corners using self-adhesive straps with velcros or screws. The casing is made of stainless metal. Recommended OWY wire  $3 \times 1.5 \text{ mm}^2$  (not included).

Under-cabinet

Max. load: 3680W

Standard of the socket: schuko (type F)

Inox

## General information

| Model:                                                     | Under-cabinet   |
|------------------------------------------------------------|-----------------|
| Max. load:                                                 | 3680 W          |
| Frequency:                                                 | 50 Hz           |
| Standard of the socket:                                    | schuko (type F) |
| Number of socket outlets with protective contact (SCHUKO): | 4               |
| Degree of protection (IP):                                 | IP20            |
| Height:                                                    | 48 mm           |
| Material:                                                  | Stainless steel |
| Colour:                                                    | Inox            |
| Width:                                                     | 280 mm          |
| Length:                                                    | 95 mm           |