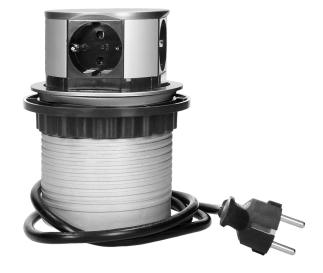

#### **PRODUCT DESCRIPTION**

A set of four power sockets 2P+Z in the retractable top housing provides access to electrical outlets. After the casing is pressed, the precise mechanism advances the panel with sockets automatically. Designed for indoor installation in desks, table tops and office furniture. To install the device in a table top, only one hole of 10cm diameter and 10cm depth is needed. It is equipped with a 1.5m long cable. Plastic + aluminum.

## General information:

| Model:                                                     | Built-in           |
|------------------------------------------------------------|--------------------|
| Standard of the socket:                                    | schuko (typ F)     |
| Max. load:                                                 | 3680 W             |
| Number of socket outlets with protective contact (SCHUKO): | 4                  |
| Colour:                                                    | Silver             |
| Material:                                                  | Plastic + aluminum |
| Frequency:                                                 | 50 Hz              |
| Wireless charger:                                          | No                 |
| Degree of protection (IP):                                 | IP20               |
| Diameter:                                                  | 115 mm             |
| Hole diameter:                                             | 104 mm             |
| Built-in depth:                                            | 102 mm             |
| Wire length:                                               | 1.5 m              |
| Length:                                                    | 159.4 mm           |