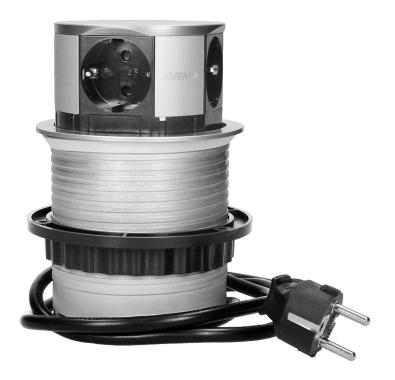

#### **PRODUCT DESCRIPTION**

A set of four power sockets 2P+Z in the retractable top housing provides access to electrical outlets. After the casing is pressed, the precise mechanism advances the panel with sockets automatically. Designed for indoor installation in desks, table tops and office furniture. To install the device in a table top, only one hole of 10cm diameter and 10cm depth is needed. It is equipped with a 1.5m long cable. Plastic + aluminum.

## General information:

| Model:                                                     | Built-in           |
|------------------------------------------------------------|--------------------|
| Standard of the socket:                                    | schuko (typ F)     |
| Max. load:                                                 | 3680 W             |
| Number of socket outlets with protective contact (SCHUKO): | 4                  |
| Colour:                                                    | Silver             |
| Material:                                                  | Plastic + aluminum |
| Frequency:                                                 | 50 Hz              |
| Wireless charger:                                          | No                 |
| Degree of protection (IP):                                 | IP20               |
| Diameter:                                                  | 115 mm             |
| Hole diameter:                                             | 104 mm             |
| Built-in depth:                                            | 102 mm             |
| Wire length:                                               | 1.5 m              |
| Length:                                                    | 159.4 mm           |