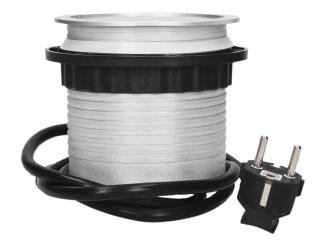

## PRODUCT DESCRIPTION

A set of three power sockets 2P+Z with built-in USB charger in the retractable top housing provides access to electrical outlets. After the casing is pressed, the precise mechanism advances the panel with sockets automatically. Designed for indoor installation in desks, table tops and office furniture. To install the device in a table top, only one hole of 10cm diameter and 10cm depth is needed. It is equipped with a 1.5m long cable. Plastic + aluminum.