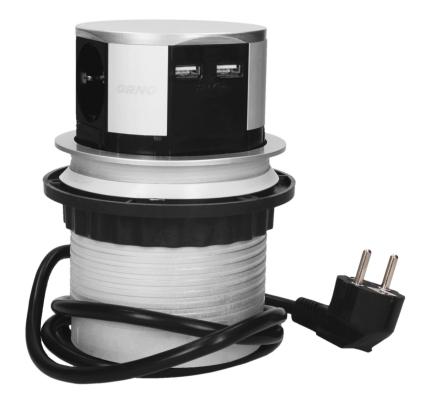

## PRODUCT DESCRIPTION

A set of three power sockets 2P+Z with built-in USB charger in the retractable top housing provides access to electrical outlets. After the casing is pressed, the precise mechanism advances the panel with sockets automatically. Designed for indoor installation in desks, table tops and office furniture. To install the device in a table top, only one hole of 10cm diameter and 10cm depth is needed. It is equipped with a 1.5m long cable. Plastic + aluminum.