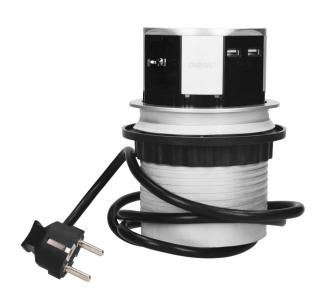

## PRODUCT DESCRIPTION

A set of three power sockets 2P+Z with built-in USB charger in the retractable top housing provides access to electrical outlets. After the casing is pressed, the precise mechanism advances the panel with sockets automatically. Designed for indoor installation in desks, table tops and office furniture. To install the device in a table top, only one hole of 10cm diameter and 10cm depth is needed. It is equipped with a 1.5m long cable. Plastic + aluminum.