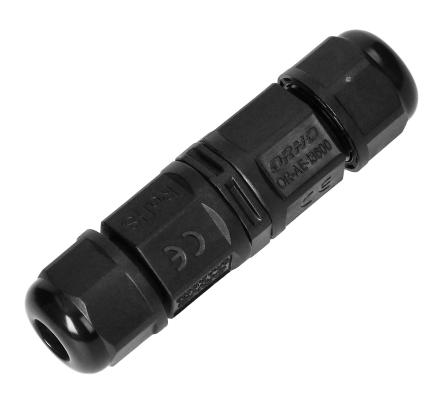

## MINI cable connector, straight, 3x1.5mm , 450V/16A

Marka: Orno | Symbol: OR-AE-13600 | Ean: 5908254802089

ORNO

## PRODUCT DESCRIPTION

This MINI cable connector is small in size and simple in shape. High ingress protection level IP68 guarantees resistance against difficult weather conditions and an additional sealing with an O-ring secures the product against chemical and mechanical damage. The material used for connector's production is resistant to UV rays and is suitable for outdoor use. This robust and firm construction as well as our innovative sealing solution make the product suitable for underground installation. Its contacts are made of brass with additional nickel layer to secure them against oxidation. Cable gland is equipped with a thick gasket to tightly seal all cables