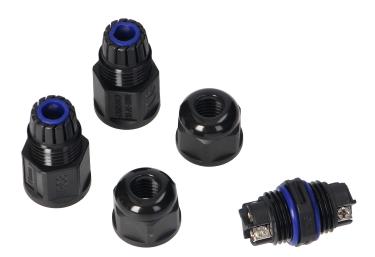

## PRODUCT DESCRIPTION

This MINI cable connector is small in size and simple in shape. High ingress protection level IP68 guarantees resistance against difficult weather conditions and an additional sealing with an O-ring secures the product against chemical and mechanical damage. The material used for connector's production is resistant to UV rays and is suitable for outdoor use. This robust and firm construction as well as our innovative sealing solution make the product suitable for underground installation. Its contacts are made of brass with additional nickel layer to secure them against oxidation. Cable gland is equipped with a thick gasket to tightly seal all cables