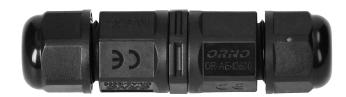

## MINI cable connector, straight, 3x1.5mm , 450V/16A

Marka: Orno | Symbol: OR-AE-13600 | Ean: 5908254802089

ORNO

## PRODUCT DESCRIPTION

This MINI cable connector is small in size and simple in shape. High ingress protection level IP68 guarantees resistance against difficult weather conditions and an additional sealing with an O-ring secures the product against chemical and mechanical damage. The material used for connector's production is resistant to UV rays and is suitable for outdoor use. This robust and firm construction as well as our innovative sealing solution make the product suitable for underground installation. Its contacts are made of brass with additional nickel layer to secure them against oxidation. Cable gland is equipped with a thick gasket to tightly seal all cables