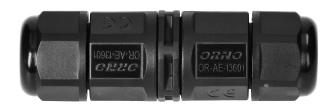

## Cable Connector, Straight, 3x4mm 450V/25A

Marka: Orno | Symbol: OR-AE-13601 | Ean: 5908254802096

ORNO

## PRODUCT DESCRIPTION

This MINI cable connector is small in size and simple in shape. High ingress protection level IP68 guarantees resistance against difficult weather conditions and an additional sealing with an O-ring secures the product against chemical and mechanical damage. The material used for connector's production is resistant to UV rays and is suitable for outdoor use. This robust and firm construction as well as our innovative sealing solution make the product suitable for underground installation. Its contacts are made of brass with additional nickel layer to secure them against oxidation. Cable gland is equipped with a thick gasket to tightly seal all cables