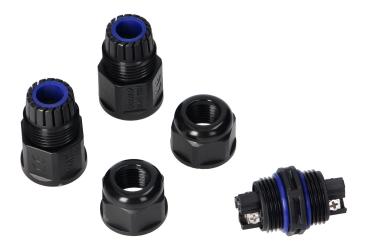

## PRODUCT DESCRIPTION

This MINI cable connector is small in size and simple in shape. High ingress protection level IP68 guarantees resistance against difficult weather conditions and an additional sealing with an O-ring secures the product against chemical and mechanical damage. The material used for connector's production is resistant to UV rays and is suitable for outdoor use. This robust and firm construction as well as our innovative sealing solution make the product suitable for underground installation. Its contacts are made of brass with additional nickel layer to secure them against oxidation. Cable gland is equipped with a thick gasket to tightly seal all cables

## General information:

| Connector type:                  | MINI straight       |
|----------------------------------|---------------------|
| Wire cross-section:              | 4 mm[               |
| Number of wires:                 | 3                   |
| Power supply:                    | 450V                |
| Current:                         | 25 A                |
| Cable gauge:                     | 6-12 mm mm          |
| Degree of protection (IP):       | 68                  |
| Contacts material:               | nickel-plated brass |
| Flame-resistant casing:          | yes                 |
| UV radiation resistance:         | Yes                 |
| Dimensions - width:              | 89 mm               |
| Case flammability standard UL94: | V1                  |
| Dimensions - length (mm):        | 24 mm               |
| Type of connection:              | screw clamp         |
| Underground installation:        | Yes                 |
| Material housing:                | PA6                 |