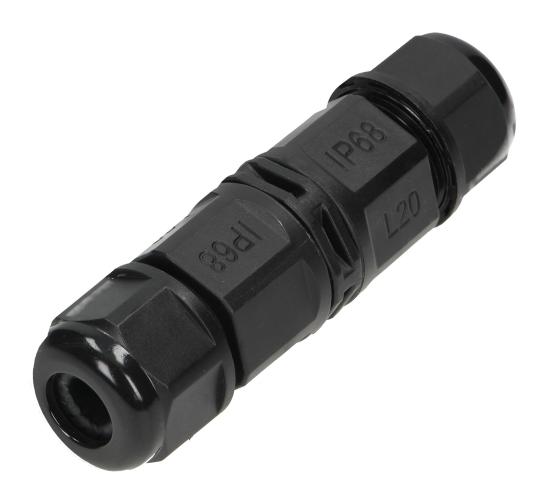

## PRODUCT DESCRIPTION

This MINI cable connector is small in size and simple in shape. High ingress protection level IP68 guarantees resistance against difficult weather conditions and an additional sealing with an O-ring secures the product against chemical and mechanical damage. The material used for connector's production is resistant to UV rays and is suitable for outdoor use. This robust and firm construction as well as our innovative sealing solution make the product suitable for underground installation. Its contacts are made of brass with additional nickel layer to secure them against oxidation. Cable gland is equipped with a thick gasket to tightly seal all cables

## General information:

| Connector type:                  | MINI straight       |
|----------------------------------|---------------------|
| Wire cross-section:              | 4 mm[               |
| Number of wires:                 | 3                   |
| Power supply:                    | 450V                |
| Current:                         | 25 A                |
| Cable gauge:                     | 6-12 mm mm          |
| Degree of protection (IP):       | 68                  |
| Contacts material:               | nickel-plated brass |
| Flame-resistant casing:          | yes                 |
| UV radiation resistance:         | Yes                 |
| Dimensions - width:              | 89 mm               |
| Case flammability standard UL94: | V1                  |
| Dimensions - length (mm):        | 24 mm               |
| Type of connection:              | screw clamp         |
| Underground installation:        | Yes                 |
| Material housing:                | PA6                 |